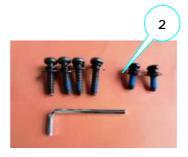

# REPLACEMENT PART DESCRIPTION FORM MODEL #: P160-703

| PART# | DESCRIPTION                    | USED ON: | MRP#   |  |  | MATERIAL                                                                                                                        | OTY. | FACTORY USE ONLY!! |     |
|-------|--------------------------------|----------|--------|--|--|---------------------------------------------------------------------------------------------------------------------------------|------|--------------------|-----|
|       |                                |          |        |  |  |                                                                                                                                 |      | PACK               | P/M |
| 1     | Adjustable Leveler(1/4inx25mm) | P160-703 | R77572 |  |  | Metal                                                                                                                           | 4    | G                  | Р   |
| 2     | Hardware Pack                  | P160-703 | R77573 |  |  | 1/4inx32mm Allen Bolt (4)<br>1/4inx19mm Allen Bolt (2)<br>1/4in Flat Washer (6)<br>1/4n Lock Washer (6)<br>4mm Allen Wrench (1) | 1    | G                  | Р   |