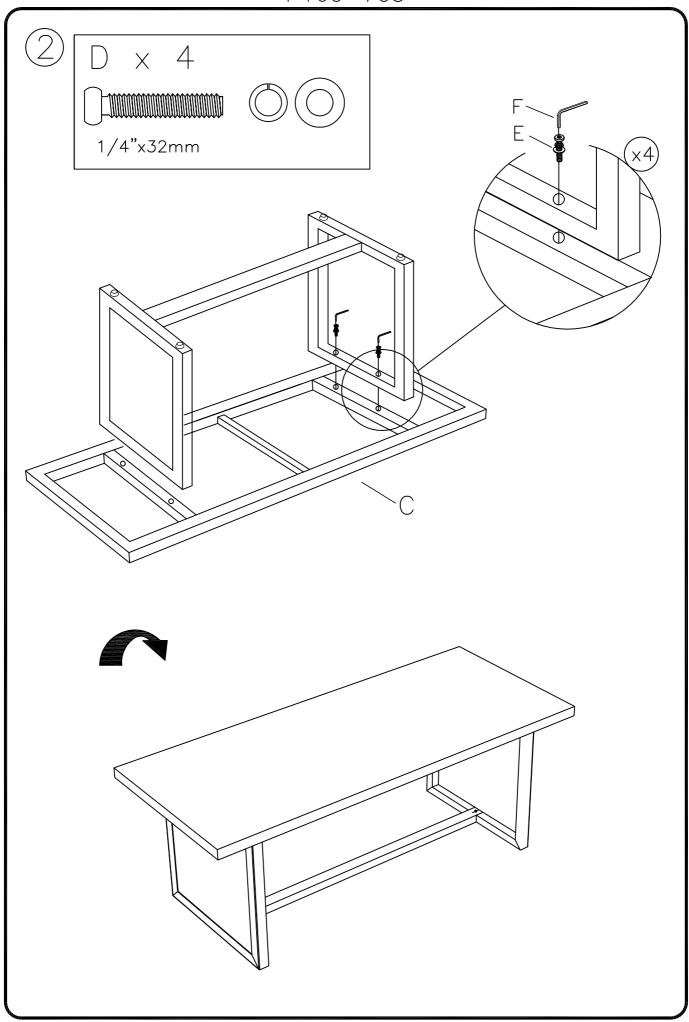

注意:产品应由两个或者两个以上的人员组装。 在产品组装过程中,不要锁紧螺栓!

Replacement Parts

RTAParts@ashleyfurniture.com www.ashleyfurniture.parts

1-844-966-0809

NOTE: HARDWARE ARE STORED ON BOTTOM OF TABLE TOP.

NOTE: ASSEMBLY INSTRUCTION FOR MULTIPLE UNITS, THE PARTS/LABEL INDEX ARE SEPARATED FOR DIFFERENT UNITS THE PARTS ARE LOCATED INSIDE THE BOX AS BELOW

# REPLACEMENT PART DESCRIPTION FORM MODEL #: P160-703

| PART# | DESCRIPTION                    | USED ON: | MRP#   |  |  | MATERIAL                                                                                                                        | OTY. | FACTORY USE ONLY!! |     |
|-------|--------------------------------|----------|--------|--|--|---------------------------------------------------------------------------------------------------------------------------------|------|--------------------|-----|
|       |                                |          |        |  |  |                                                                                                                                 |      | PACK               | P/M |
| 1     | Adjustable Leveler(1/4inx25mm) | P160-703 | R77572 |  |  | Metal                                                                                                                           | 4    | G                  | Р   |
| 2     | Hardware Pack                  | P160-703 | R77573 |  |  | 1/4inx32mm Allen Bolt (4)<br>1/4inx19mm Allen Bolt (2)<br>1/4in Flat Washer (6)<br>1/4n Lock Washer (6)<br>4mm Allen Wrench (1) | 1    | G                  | Р   |