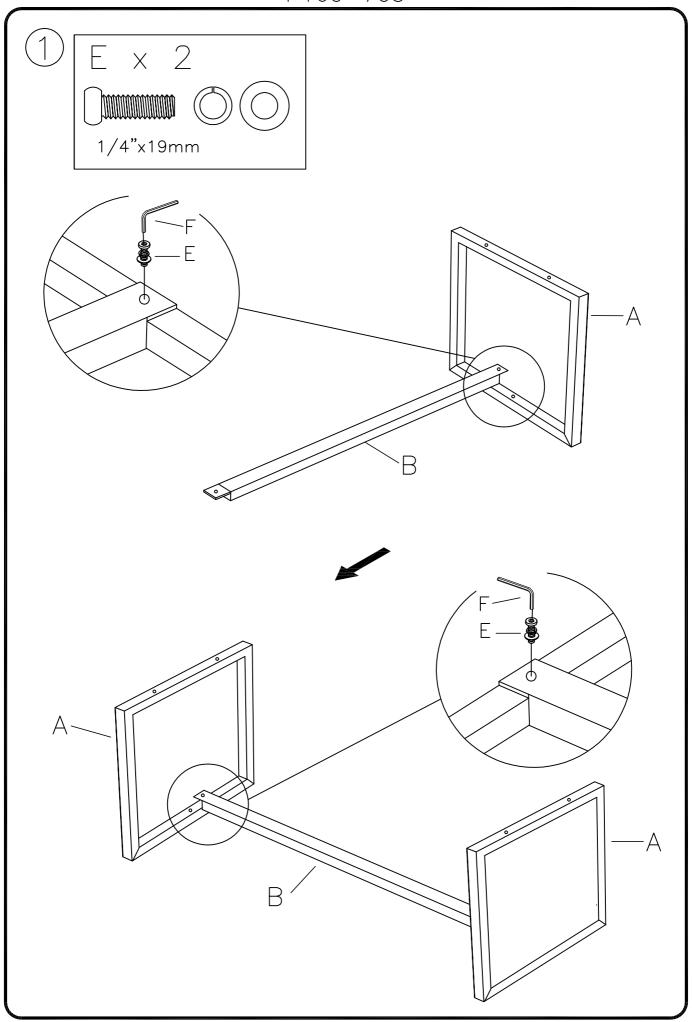

LC 将不负法律责任。 家具的表面油漆涂层需要恰当保养,为避免灰尘,请定期清洁和抛光家具。

您所购买的产品与该组装说明书中配图在外观上可能会有差异。 注意:



NOTE: UNIT SHOULD BE ASSEMBLED BY TWO OR MORE PEOPLE. DO NOT TIGHTEN ANY BOLTS UNTIL ALL BOLTS HAVE BEEN STARTED!

MOTA: ¡ESTA UNIDAD DEBE SER ARMADA POR 2 O MAS PERSONAS! NO APRIETE NINGUN PERNO HASTA QUE TODOS ESTEN EN SU LUGAR!

REMARQUE: LE MEUBLE DOIT ETRE ASSEMBLÉ PAR DEUX PERSONNES OU PLUS. NE BLOQUER AUCUNE VIS TANT QUE VOUS N'AVEZ PAS COMMENCE A TOUTES LES DEMARRER!

注意:产品应由两个或者两个以上的人员组装。 在产品组装过程中,不要锁紧螺栓!

Replacement Parts

RTAParts@ashleyfurniture.com www.ashleyfurniture.parts



1-844-966-0809

NOTE: HARDWARE ARE STORED ON BOTTOM OF TABLE TOP.



NOTE: ASSEMBLY INSTRUCTION FOR MULTIPLE UNITS, THE PARTS/LABEL INDEX ARE SEPARATED FOR DIFFERENT UNITS THE PARTS ARE LOCATED INSIDE THE BOX AS BELOW









# REPLACEMENT PART DESCRIPTION FORM MODEL #: P160-703

| PART# | DESCRIPTION                    | USED ON: | MRP#   |  |  | MATERIAL                                                                                                                        | OTY. | FACTORY USE ONLY!! |     |
|-------|--------------------------------|----------|--------|--|--|---------------------------------------------------------------------------------------------------------------------------------|------|--------------------|-----|
|       |                                |          |        |  |  |                                                                                                                                 |      | PACK               | P/M |
| 1     | Adjustable Leveler(1/4inx25mm)