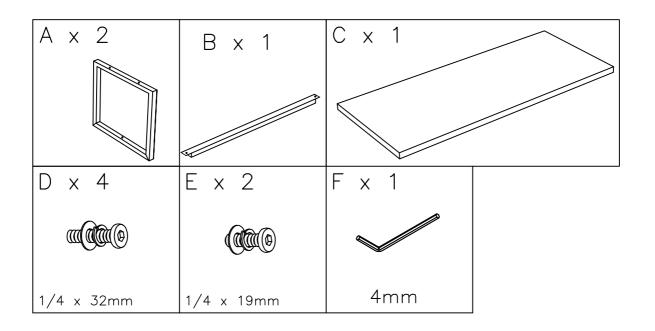

# REPLACEMENT PART DESCRIPTION FORM MODEL #: P160-703

| PART# | DESCRIPTION                    | USED ON: | MRP#   |  |  | MATERIAL                                                                                                                        | OTY. | FACTORY USE ONLY!! |     |
|-------|--------------------------------|----------|--------|--|--|---------------------------------------------------------------------------------------------------------------------------------|------|--------------------|-----|
|       |                                |          |        |  |  |                                                                                                                                 |      | PACK               | P/M |
| 1     | Adjustable Leveler(1/4inx25mm) | P160-703 | R77572 |  |  | Metal                                                                                                                           | 4    | G                  | Р   |
| 2     | Hardware Pack                  | P160-703 | R77573 |  |  | 1/4inx32mm Allen Bolt (4)<br>1/4inx19mm Allen Bolt (2)<br>1/4in Flat Washer (6)<br>1/4n Lock Washer (6)<br>4mm Allen Wrench (1) | 1    | G                  | Р   |