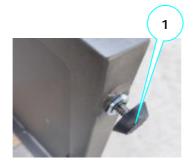

# REPLACEMENT PART DESCRIPTION FORM MODEL #: P160-703

| PART# | DESCRIPTION                    | USED ON: | MRP#   |  |  | MATERIAL                                                                                                                        | OTY. | FACTORY USE ONLY!! |     |
|-------|--------------------------------|----------|--------|--|--|---------------------------------------------------------------------------------------------------------------------------------|------|--------------------|-----|
|       |                                |          |        |  |  |                                                                                                                                 |      | PACK               | P/M |
| 1     | Adjustable Leveler(1/4inx25mm) | P160-703 | R77572 |  |  | Metal                                                                                                                           | 4    | G                  | Р   |
| 2     | Hardware Pack                  | P160-703 | R77573 |  |  | 1/4inx32mm Allen Bolt (4)<br>1/4inx19mm Allen Bolt (2)<br>1/4in Flat Washer (6)<br>1/4n Lock Washer (6)<br>4mm Allen Wrench (1) | 1    | G                  | Р   |