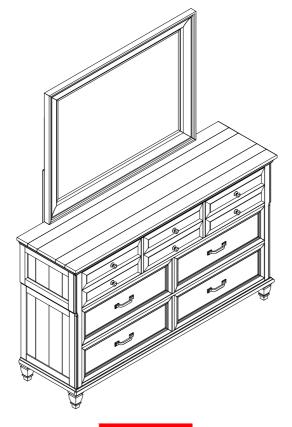

f assembly.
- 3. Please follow attached instruction in the same sequence as numbered to assure fast and easy assembly.



#### **WARNING!**

- 1. Don't attempt to repair or modify parts that are broken or defective. Please contact the store immediately.
- 2. This product is for home use only and not intended for commercial establishment.





15 MINUTES

## **PARTS IDENTIFICATION**

A MIRROR

DRESSER
\*FROM BOX ITEM # 223033

C MIRROR SUPPORT
(PACKED WITH MIRROR)

1PC

2PCS

## HARDWARE IDENTIFICATION

| 1 | BOLT<br>(M6 x 40mm - BLK) | 8PCS |
|---|---------------------------|------|
| 2 | LOCK WASHER<br>(M6 - BLK) | 8PCS |
| 3 | FLAT WASHER<br>(M6 - BLK) | 8PCS |
| 4 | ALLEN WRENCH              | 1PC  |

# ITEM: **224034 ASSEMBLY INSTRUCTIONS**

# COASTER

# STEP 1





# STEP 2 COMPLETE



PAGE 3 OF 6

COASTERFURNITURE.COM

### **ASSEMBLY INSTRUCTIONS**



### **ASSEMBLY TIPS:**

- 1. Remove hardware from box and sort by size.
- 2. Please check to see that all hardware and parts are present prior to start of assembly.
- 3. Please follow attached instruction in the same sequence as numbered to assure fast and easy assembly.



#### **WARNING!**

- 1. Don't attempt to repair or modify parts that are broken or defective. Please contact the store immediately.
- 2. This product is for home use only and not intended for commercial establishment.





**15 MINUTES** 

## **PARTS IDENTIFICATION**

| A | MIRROR      | 1 PC |
|---|-------------|------|
| D | HANGING BAR | 2PCS |

## HARDWARE IDENTIFICATION

| 7 | PLASTIC ANCHOR                       | C RADIO           | 6PCS |
|---