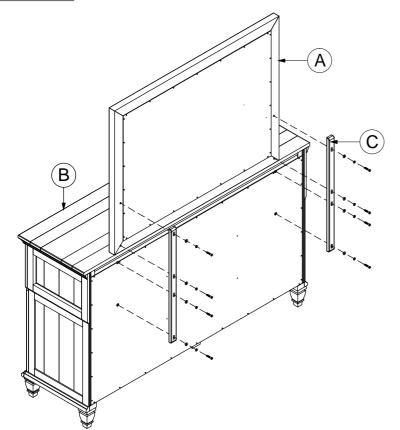

# STEP 1

## **PARTS IDENTIFICATION**

A MIRROR

DRESSER
\*FROM BOX ITEM # 223033

C MIRROR SUPPORT
(PACKED WITH MIRROR)

1PC

2PCS

## HARDWARE IDENTIFICATION

| 1 | BOLT<br>(M6 x 40mm - BLK) | 8PCS |
|---|---------------------------|------|
| 2 | LOCK WASHER<br>(M6 - BLK) | 8PCS |
| 3 | FLAT WASHER<br>(M6 - BLK) | 8PCS |
| 4 | ALLEN WRENCH              | 1PC  |