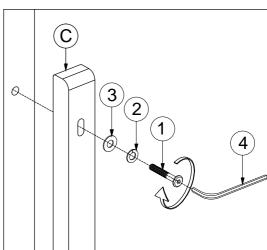

# STEP 1

## HARDWARE IDENTIFICATION

| 1 | BOLT<br>(M6 x 40mm - BLK) | 8PCS |
|---|---------------------------|------|
| 2 | LOCK WASHER<br>(M6 - BLK) | 8PCS |
| 3 | FLAT WASHER<br>(M6 - BLK) | 8PCS |
| 4 | ALLEN WRENCH              | 1PC  |