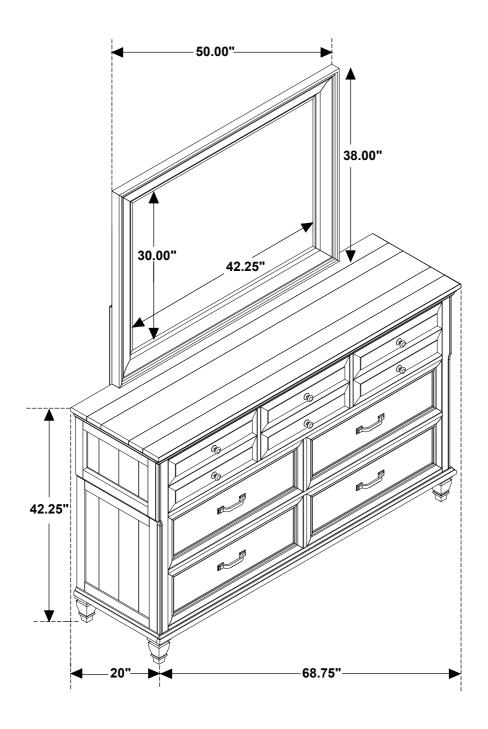

## **PARTS IDENTIFICATION**

A MIRROR

DRESSER
\*FROM BOX ITEM # 223033

C MIRROR SUPPORT
(PACKED WITH MIRROR)

1PC

2PCS

# ITEM: **224034 ASSEMBLY INSTRUCTIONS**