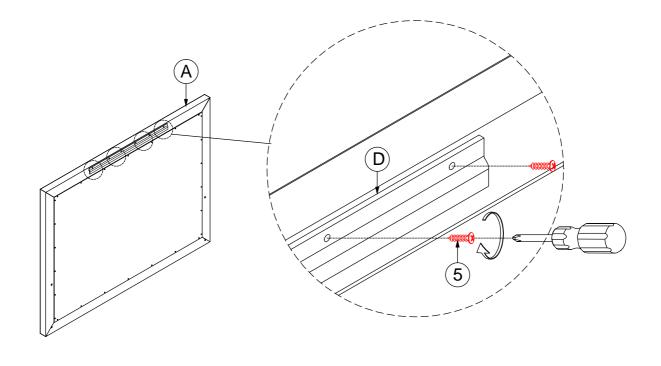

on't attempt to repair or modify parts that are broken or defective. Please contact the store immediately.
- 2. This product is for home use only and not intended for commercial establishment.





**15 MINUTES** 

## **PARTS IDENTIFICATION**

| A | MIRROR      | 1 PC |
|---|-------------|------|
| D | HANGING BAR | 2PCS |

## HARDWARE IDENTIFICATION

| 7 | PLASTIC ANCHOR                       | C RADIO           | 6PCS |
|---|--------------------------------------|-------------------|------|
| 6 | LONG PAN HEAD SCREW<br>(8 x 2" - SR) | <b>⊕</b> )000000> | 6PCS |
| 5 | (8 x 5/8" - SR)                      | <b>⊕</b> )DDDDDD> | 6PCS |

#### NOTE:

Philips head screw driver is required in the assembly process; however, manufacturer does not provide this item.



# STEP 1 FOR HANGING MIRROR











Note: Dimension tolerance ± 5 %