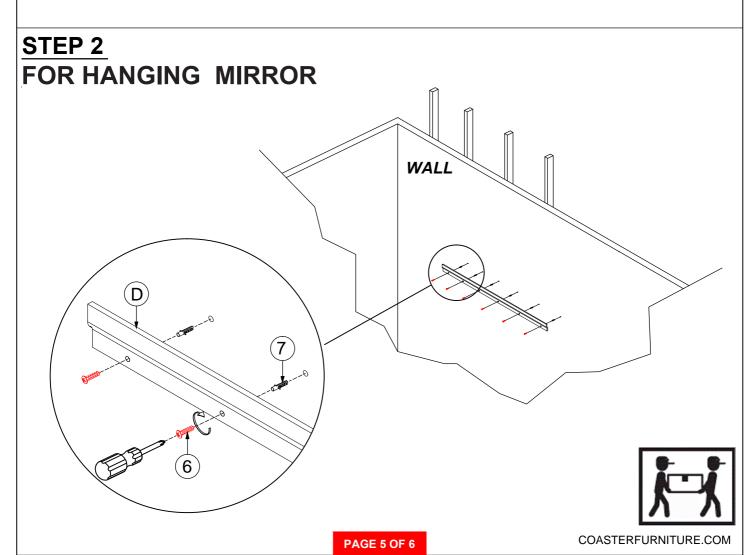

't attempt to repair or modify parts that are broken or defective. Please contact the store immediately.
- 2. This product is for home use only and not intended for commercial establishment.





**15 MINUTES** 

## **PARTS IDENTIFICATION**

| A | MIRROR      | 1 PC |
|---|-------------|------|
| D | HANGING BAR | 2PCS |

## HARDWARE IDENTIFICATION

| 7 | PLASTIC ANCHOR                       | C RADIO           | 6PCS |
|---|--------------------------------------|-------------------|------|
| 6 | LONG PAN HEAD SCREW<br>(8 x 2" - SR) | <b>⊕</b> )000000> | 6PCS |
| 5 | (8 x 5/8" - SR)                      | <b>⊕</b> )DDDDDD> | 6PCS |

#### NOTE:

Philips head screw driver is required in the assembly process; however, manufacturer does not provide this item.



# STEP 1 FOR HANGING MIRROR











Note: Dimension tolerance ± 5 %