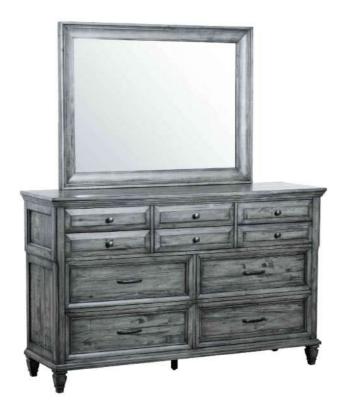

# ASSEMBLY INSTRUCTIONS COASTER FINE FURNITURE

Fine Furniture for every stage of life

224034 *Mirror* 

## **PARTS IDENTIFICATION**

A MIRROR

DRESSER
\*FROM BOX ITEM # 223033

C MIRROR SUPPORT
(PACKED WITH MIRROR)

1PC

2PCS