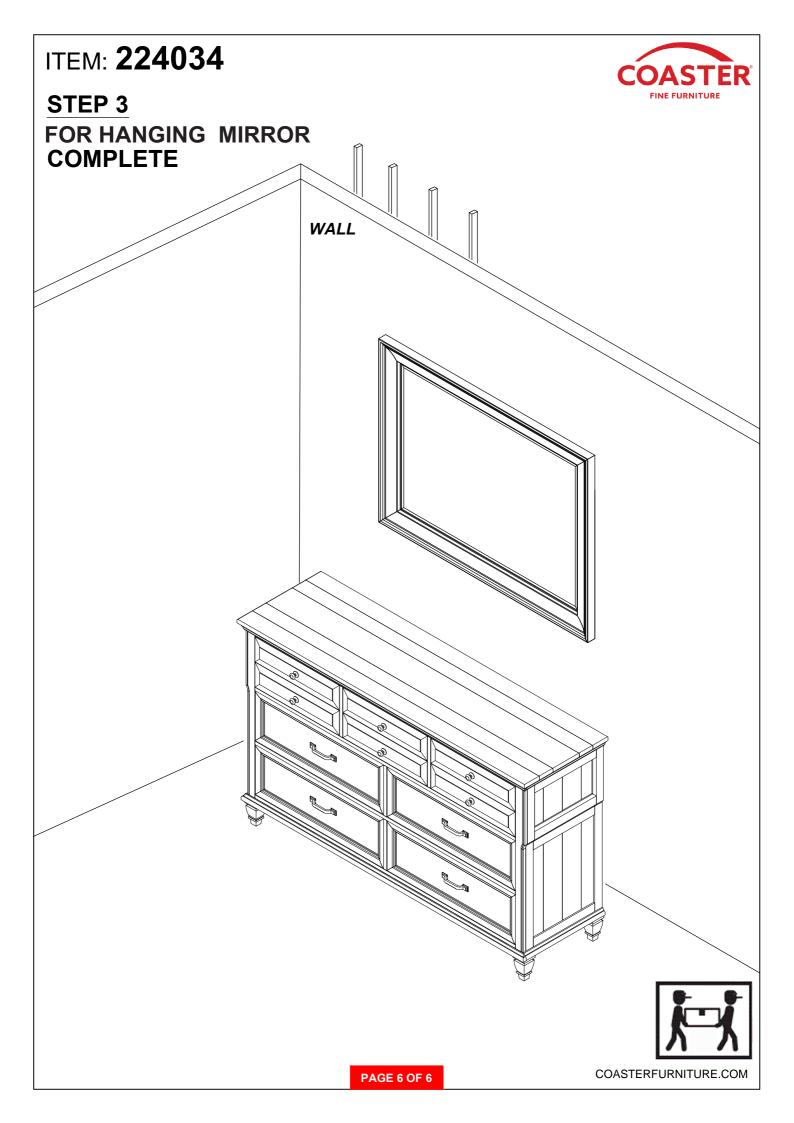

attempt to repair or modify parts that are broken or defective. Please contact the store immediately.
- 2. This product is for home use only and not intended for commercial establishment.





**15 MINUTES** 

## **PARTS IDENTIFICATION**

| A | MIRROR      | 1 PC |
|---|-------------|------|
| D | HANGING BAR | 2PCS |

## HARDWARE IDENTIFICATION

| 7 | PLASTIC ANCHOR                       | C RADIO           | 6PCS |
|---|--------------------------------------|-------------------|------|
| 6 | LONG PAN HEAD SCREW<br>(8 x 2" - SR) | <b>⊕</b> )000000> | 6PCS |
| 5 | (8 x 5/8" - SR)                      | <b>⊕</b> )DDDDDD> | 6PCS |

#### NOTE:

Philips head screw driver is required in the assembly process; however, manufacturer does not provide this item.



# STEP 1 FOR HANGING MIRROR











Note: Dimension tolerance ± 5 %