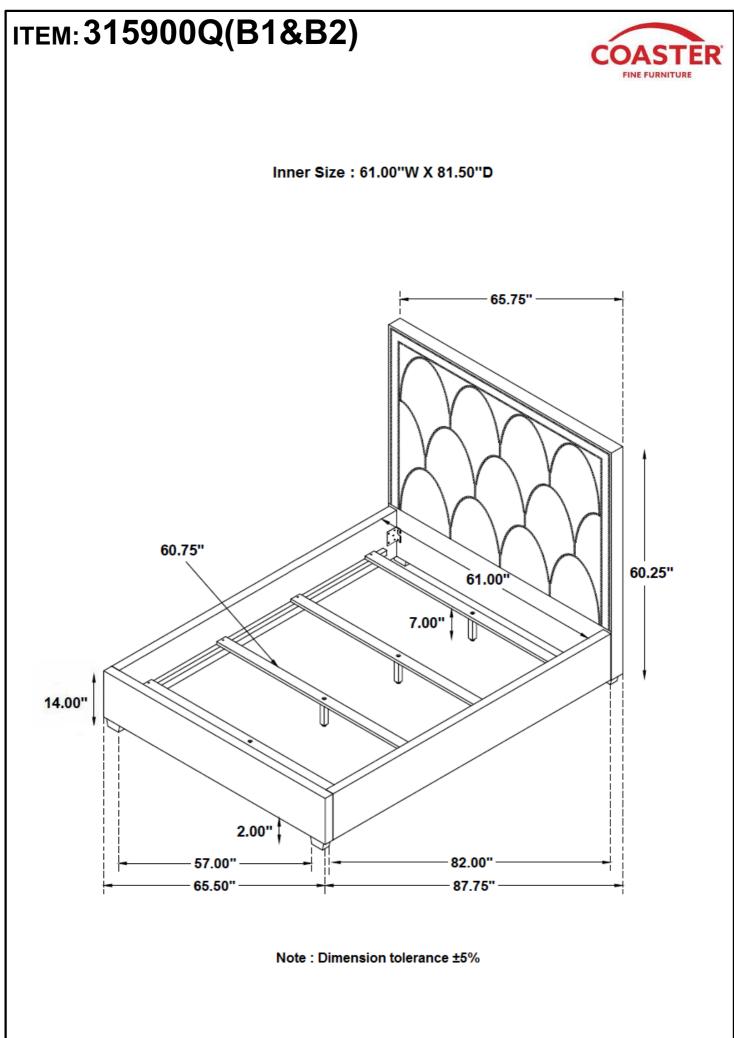

l establishments.



## ITEM: 315900Q(B1&B2) ASSEMBLY INSTRUCTIONS



### **ASSEMBLY TIPS:**

- 1. Remove hardware from box and sort by size.
- 2. Please check to see that all hardware and parts are present prior to start of assembly.
- 3. Please follow attached instructions in the same sequence as numbered to assure fast & easy assembly.



#### **WARNING!** 1 Don't attemp

1. Don't attempt to repair or modify parts that are broken or defective. Please contact the store immediately.

2. This product is for home use only and not intended for commercial establishments.

### HARDWARE IDENTIFICATION

### Z-B1(BOX1)-HARDWARE PACK IS LOCATED IN 315900Q(B1)



#### Phillips head screw driver is required in the assembly process; however, manufacturer does not provide this item.

PAGE 3 OF 5







COASTERFURNITURE.COM