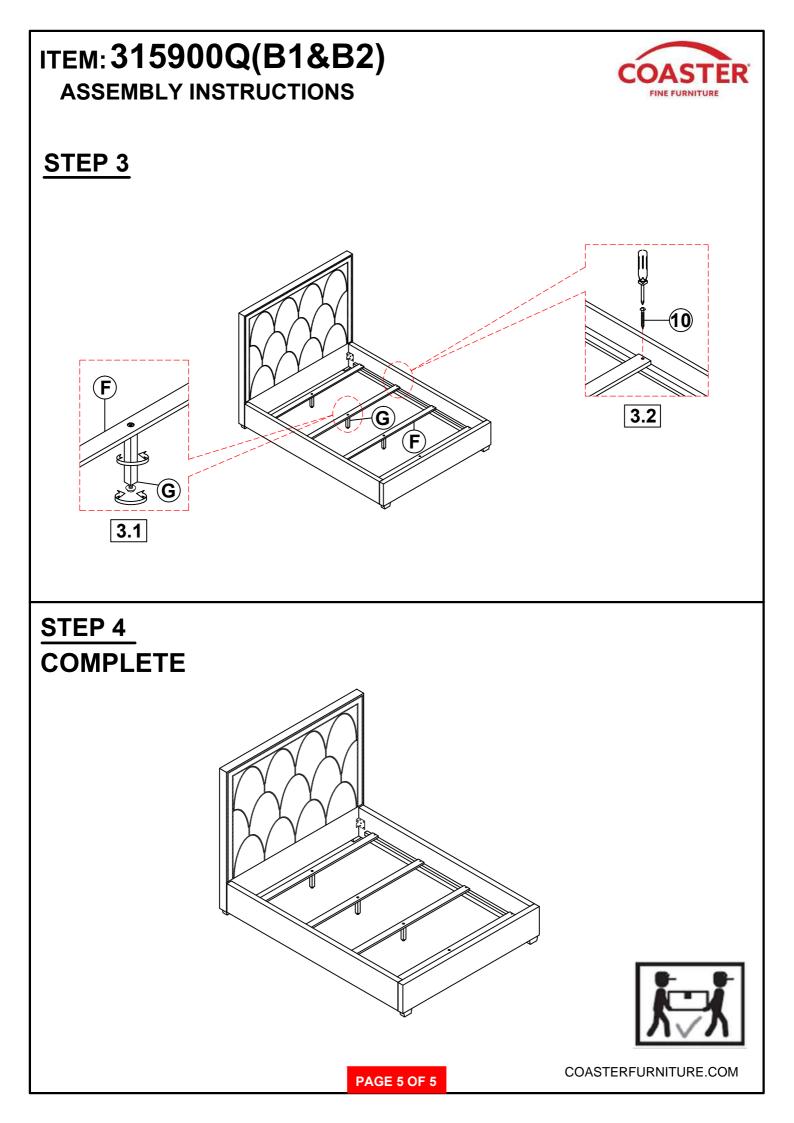

ial establishments.



## ITEM: 315900Q(B1&B2) ASSEMBLY INSTRUCTIONS



### **ASSEMBLY TIPS:**

- 1. Remove hardware from box and sort by size.
- 2. Please check to see that all hardware and parts are present prior to start of assembly.
- 3. Please follow attached instructions in the same sequence as numbered to assure fast & easy assembly.



#### **WARNING!** 1 Don't attemp

1. Don't attempt to repair or modify parts that are broken or defective. Please contact the store immediately.

2. This product is for home use only and not intended for commercial establishments.

### HARDWARE IDENTIFICATION

### Z-B1(BOX1)-HARDWARE PACK IS LOCATED IN 315900Q(B1)



#### Phillips head screw driver is required in the assembly process; however, manufacturer does not provide this item.

PAGE 3 OF 5







COASTERFURNITURE.COM