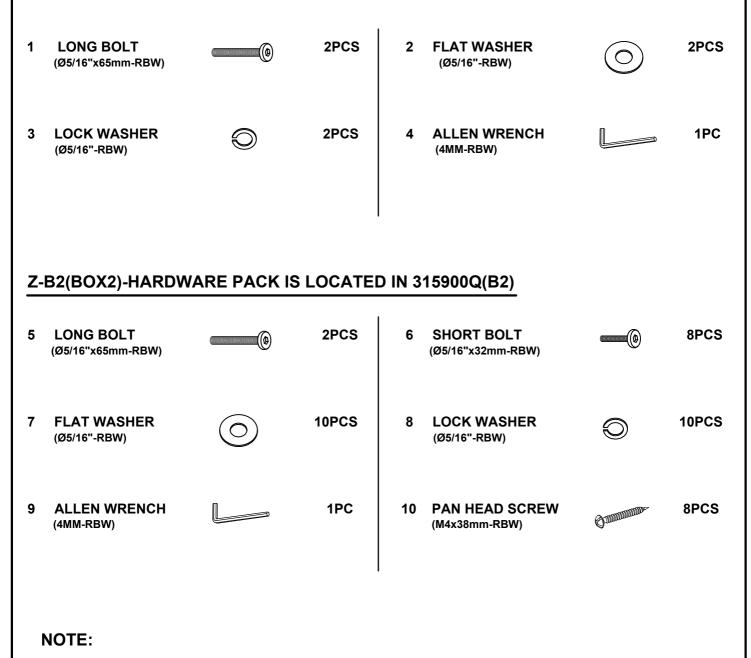

### HARDWARE IDENTIFICATION

### Z-B1(BOX1)-HARDWARE PACK IS LOCATED IN 315900Q(B1)

#### Phillips head screw driver is required in the assembly process; however, manufacturer does not provide this item.

PAGE 3 OF 5

COASTERFURNITURE.COM