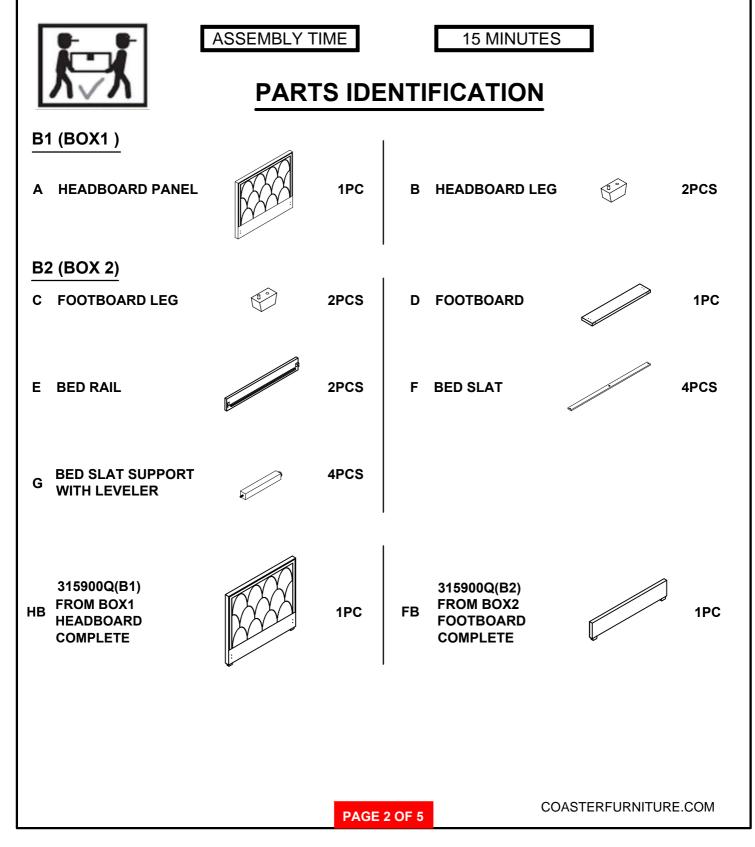

### HARDWARE IDENTIFICATION

### Z-B1(BOX1)-HARDWARE PACK IS LOCATED IN 315900Q(B1)