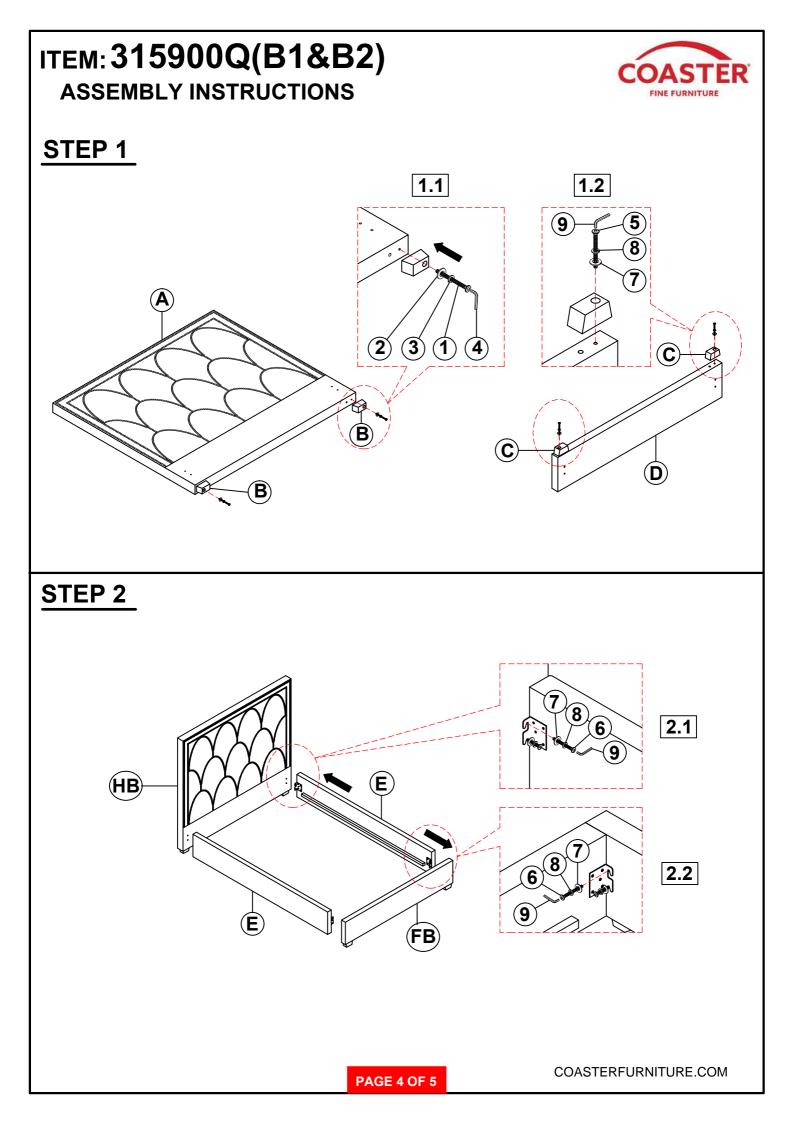

# ITEM: 315900Q(B1&B2) ASSEMBLY INSTRUCTIONS

### ASSEMBLY TIPS:

- 1. Remove hardware from box and sort by size.
- 2. Please check to see that all hardware and parts are present prior to start of assembly.
- 3. Please follow attached instructions in the same sequence as numbered to assure fast & easy assembly.

#### WARNING! 1. Don't attemp

1. Don't attempt to repair or modify parts that are broken or defective. Please contact the store immediately.

2. This product is for home use only and not intended for commercial establishments.

## ITEM: 315900Q(B1&B2) ASSEMBLY INSTRUCTIONS

### **ASSEMBLY TIPS:**

- 1. Remove hardware from box and sort by size.
- 2. Please check to see that all hardware and parts are present prior to start of assembly.
- 3. Please follow attached instructions in the same sequence as numbered to assure fast & easy assembly.

#### **WARNING!** 1 Don't attemp

1. Don't attempt to repair or modify parts that are broken or defective. Please contact the store immediately.

2. This product is for home use only and not intended for commercial establishments.