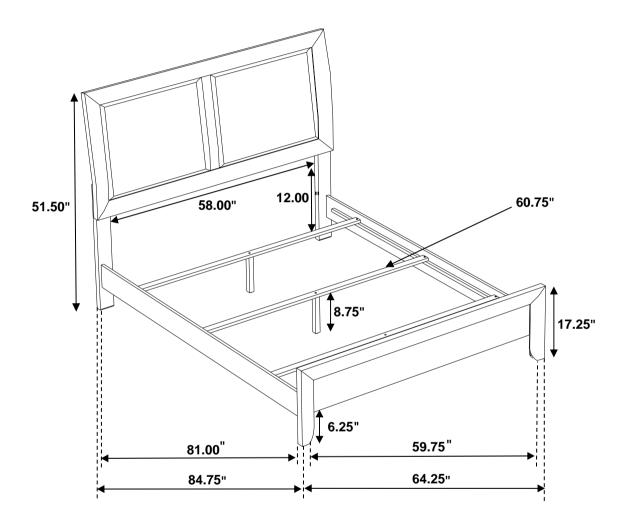

## ITEM:200701Q (В1-В3)

Inner Size: 61.00"W x 81.00"

Note: Dimension tolerence ± 5%