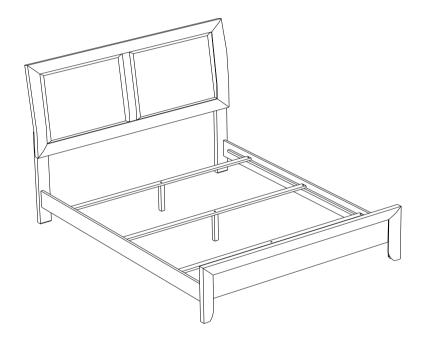

### **PARTS IDENTIFICATION**

#### **B1 (BOX 1)**

| Α          | HEADBOARD PANEL                               |  | 1PC  |
|------------|-----------------------------------------------|--|------|
| В          | LEFT HEADBOARD LEG                            |  | 1PC  |
| С          | RIGHT HEADBOARD LEG                           |  | 1PC  |
| B2 (BOX 2) |                                               |  |      |
| D          | FOOTBOARD                                     |  | 1PC  |
| B3 (BOX 3) |                                               |  |      |
| E          | BED SLAT                                      |  | 3PCS |
| F          | BED SLAT SUPPORT WITH LEVELER                 |  | 3PCS |
| G          | BED RAIL                                      |  | 2PCS |
| НВ         | 200701Q(B1) *FROM BOX 1<br>HEADBOARD COMPLETE |  | 1PC  |
| D          | 200701Q(B2) FROM BOX 2<br>FOOTBOARD           |  | 1PC  |