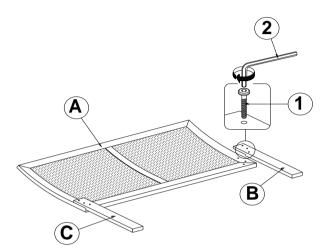

easy assembly.



#### WARNING!

- 1. Don't attempt to repair or modify parts that are broken or defective. Please contact the store immediately.
- 2. This product is for home use only and not intended for commercial establishments.

### **HARDWARE IDENTIFICATION**

#### Z-B1 (BOX 1) - HARDWARE PACK IS LOCATED IN 200701Q (B1)

1 BOLT (M6 x 35mm - BLK)

6PCS

2 ALLEN WRENCH (M4 x 60mm - BLK)



1PC

#### Z-B3 (BOX 3) - HARDWARE PACK IS LOCATED IN 200701Q (B3)

3 FLAT HEAD SCREW (M4 x 32mm - RBW)



6PCS

#### NOTE:

Phillips head screw driver is required in the assembly process; however, manufacturer does not provide this item.

## ITEM:200701Q (B1-B3)



COASTERFURNITURE.COM

### **ASSEMBLY INSTRUCTIONS**

## STEP 1



\*\*BACK VIEW\*\*

Note: Please put item on soft surface.

## STEP 2



## STEP 3



PAGE 4 OF 5

## ITEM:200701Q (B1-B3)



#### **ASSEMBLY INSTRUCTIONS**

## STEP 4



# STEP 5 COMPLETE





## ITEM:200701Q (В1-В3)



Inner Size: 61.00"W x 81.00"



Note: Dimension tolerence ± 5%