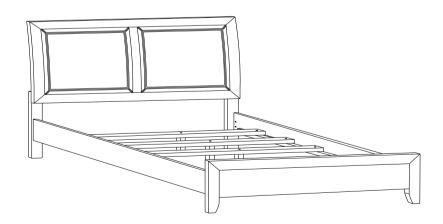

tact the store immediately.
- 2. This product is for home use only and not intended for commercial establishments.

### **HARDWARE IDENTIFICATION**

#### Z-B1 (BOX 1) - HARDWARE PACK IS LOCATED IN 200701Q (B1)

1 BOLT (M6 x 35mm - BLK)

6PCS

2 ALLEN WRENCH (M4 x 60mm - BLK)



1PC

#### Z-B3 (BOX 3) - HARDWARE PACK IS LOCATED IN 200701Q (B3)

3 FLAT HEAD SCREW (M4 x 32mm - RBW)



6PCS

#### NOTE:

Phillips head screw driver is required in the assembly process; however, manufacturer does not provide this item.

## ITEM:200701Q (B1-B3)



COASTERFURNITURE.COM

### **ASSEMBLY INSTRUCTIONS**

## STEP 1



\*\*BACK VIEW\*\*

Note: Please put item on soft surface.

## STEP 2



## STEP 3



PAGE 4 OF 5

## ITEM:200701Q (B1-B3)



#### **ASSEMBLY INSTRUCTIONS**

## STEP 4



# STEP 5 COMPLETE





## ITEM:200701Q (В1-В3)



Inner Size: 61.00"W x 81.00"



Note: Dimension tolerence ± 5%