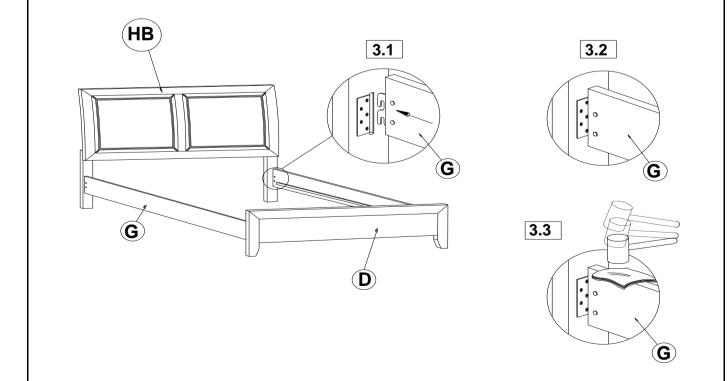

y.



#### WARNING!

- 1. Don't attempt to repair or modify parts that are broken or defective. Please contact the store immediately.
- 2. This product is for home use only and not intended for commercial establishments.

### **HARDWARE IDENTIFICATION**

#### Z-B1 (BOX 1) - HARDWARE PACK IS LOCATED IN 200701Q (B1)

1 BOLT (M6 x 35mm - BLK)

6PCS

2 ALLEN WRENCH (M4 x 60mm - BLK)



1PC

#### Z-B3 (BOX 3) - HARDWARE PACK IS LOCATED IN 200701Q (B3)

3 FLAT HEAD SCREW (M4 x 32mm - RBW)



6PCS

#### NOTE:

Phillips head screw driver is required in the assembly process; however, manufacturer does not provide this item.

## ITEM:200701Q (B1-B3)



COASTERFURNITURE.COM

### **ASSEMBLY INSTRUCTIONS**

## STEP 1



\*\*BACK VIEW\*\*

Note: Please put item on soft surface.

## STEP 2



## STEP 3



PAGE 4 OF 5

## ITEM:200701Q (B1-B3)



#### **ASSEMBLY INSTRUCTIONS**

## STEP 4



# STEP 5 COMPLETE





## ITEM:200701Q (В1-В3)



Inner Size: 61.00"W x 81.00"



Note: Dimension tolerence ± 5%