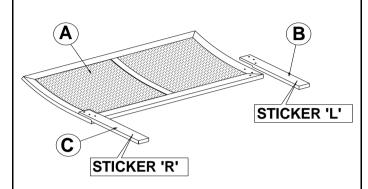

attached instructions in the same sequence as numbered to assure fast & easy assembly.



#### WARNING!

- 1. Don't attempt to repair or modify parts that are broken or defective. Please contact the store immediately.
- 2. This product is for home use only and not intended for commercial establishments.

### **HARDWARE IDENTIFICATION**

#### Z-B1 (BOX 1) - HARDWARE PACK IS LOCATED IN 200701Q (B1)

1 BOLT (M6 x 35mm - BLK)

6PCS

2 ALLEN WRENCH (M4 x 60mm - BLK)



1PC

#### Z-B3 (BOX 3) - HARDWARE PACK IS LOCATED IN 200701Q (B3)

3 FLAT HEAD SCREW (M4 x 32mm - RBW)



6PCS

#### NOTE:

Phillips head screw driver is required in the assembly process; however, manufacturer does not provide this item.

## ITEM:200701Q (B1-B3)



COASTERFURNITURE.COM

### **ASSEMBLY INSTRUCTIONS**

## STEP 1



\*\*BACK VIEW\*\*

Note: Please put item on soft surface.

## STEP 2



## STEP 3



PAGE 4 OF 5

## ITEM:200701Q (B1-B3)



#### **ASSEMBLY INSTRUCTIONS**

## STEP 4



# STEP 5 COMPLETE





## ITEM:200701Q (В1-В3)



Inner Size: 61.00"W x 81.00"



Note: Dimension tolerence ± 5%