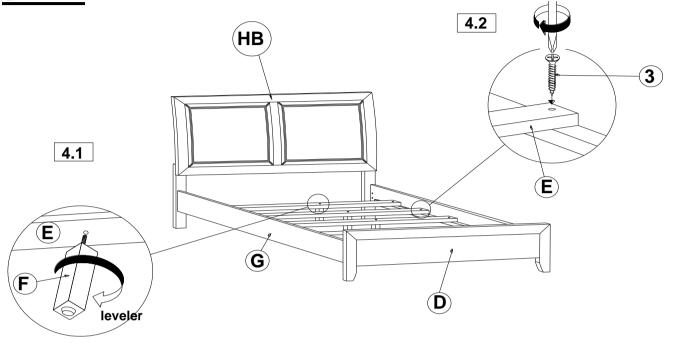

defective. Please contact the store immediately.
- 2. This product is for home use only and not intended for commercial establishments.

### **HARDWARE IDENTIFICATION**

#### Z-B1 (BOX 1) - HARDWARE PACK IS LOCATED IN 200701Q (B1)

1 BOLT (M6 x 35mm - BLK)

6PCS

2 ALLEN WRENCH (M4 x 60mm - BLK)



1PC

#### Z-B3 (BOX 3) - HARDWARE PACK IS LOCATED IN 200701Q (B3)

3 FLAT HEAD SCREW (M4 x 32mm - RBW)



6PCS

#### NOTE:

Phillips head screw driver is required in the assembly process; however, manufacturer does not provide this item.

## ITEM:200701Q (B1-B3)



COASTERFURNITURE.COM

### **ASSEMBLY INSTRUCTIONS**

## STEP 1



\*\*BACK VIEW\*\*

Note: Please put item on soft surface.

## STEP 2



## STEP 3



PAGE 4 OF 5

## ITEM:200701Q (B1-B3)



#### **ASSEMBLY INSTRUCTIONS**

## STEP 4



# STEP 5 COMPLETE





## ITEM:200701Q (В1-В3)



Inner Size: 61.00"W x 81.00"



Note: Dimension tolerence ± 5%