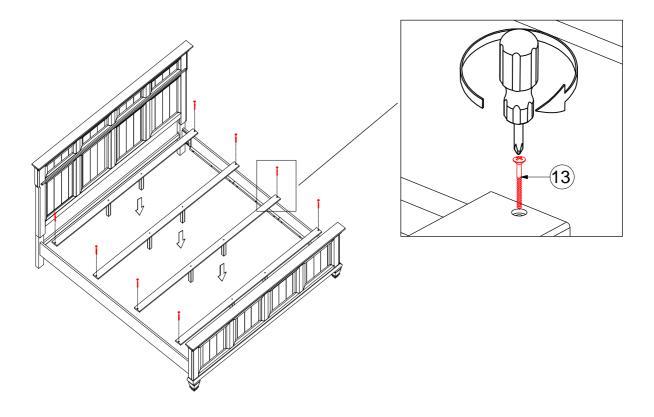

TED IN 224031KE (B2)

9 THREADED BOLT (3/8" x 2 3/4" - SR) 2PCS

### Z-B3 (BOX 3) - HARDWARE PACK IS LOCATED IN 224031KE (B3)

| 10 | THREADED BOLT<br>(M8 x 100mm - RBW) | 8PCS | 12 | WRENCH<br>(M13 - SR)                |            | 1PC  |
|----|-------------------------------------|------|----|-------------------------------------|------------|------|
| 11 | HEX NUT<br>(M8 x 15mm - RBW)        | 8PCS | 13 | PAN HEAD SCREW<br>(4 x 1 1/4" - SR) | <b>(*)</b> | 8PCS |

#### NOTE:

Philips head screw driver is required in the assembly process; however, manufacturer does not provide this item.





## STEP 1



# STEP 2







# STEP 3



# STEP 4



# ITEM: **224031KE (B1-B3)**ASSEMBLY INSTRUCTIONS



## STEP 5



# STEP 6



COASTERFURNITURE.COM

### **ASSEMBLY INSTRUCTIONS**



## STEP 7



# STEP 8 COMPLETE







Inner Size: 77.00"W X 81.00"D



Note: Dimension tolerance ± 5 %