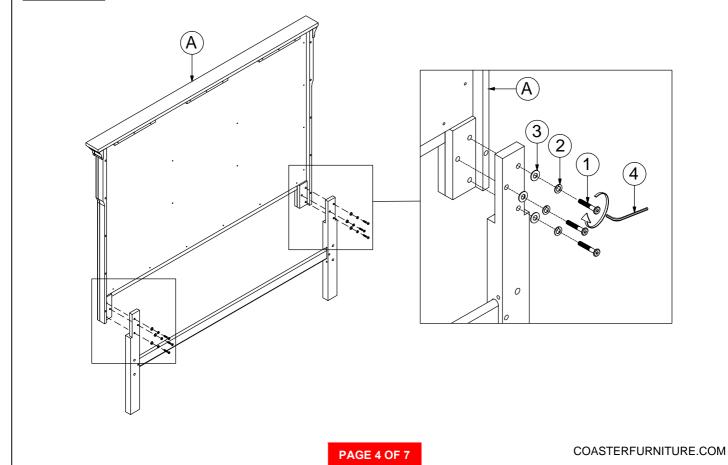

# STEP 2

## **PARTS IDENTIFICATION**

| Α          | HEADBOARD PANEL                                 |          | 1PC  |  |  |  |  |
|------------|-------------------------------------------------|----------|------|--|--|--|--|
| В          | HEADBOARD BOTTOM RAIL                           |          | 1PC  |  |  |  |  |
| С          | RIGHT HEADBOARD LEG                             |          | 1PC  |  |  |  |  |
| D          | LEFT HEADBOARD LEG                              |          | 1PC  |  |  |  |  |
| <u>B2</u>  | B2 (BOX 2)                                      |          |      |  |  |  |  |
| E          | FOOTBOARD PANEL                                 |          | 1PC  |  |  |  |  |
| F          | FOOTBOARD LEG                                   |          | 2PCS |  |  |  |  |
| B3 (BOX 3) |                                                 |          |      |  |  |  |  |
| G          | BED RAIL                                        |          | 2PCS |  |  |  |  |
| н          | BED SLAT                                        |          | 4PCS |  |  |  |  |
| I          | BED SLAT SUPPORT WITH LEVELER                   | <b>€</b> | 8PCS |  |  |  |  |
| НВ         | 224031KE (B1) *FROM BOX 1<br>HEADBOARD COMPLETE |          | 1PC  |  |  |  |  |
| FB         | 224031KE (B2) *FROM BOX 2<br>FOOTBOARD          |          | 1PC  |  |  |  |  |

### Z-B1 (BOX 1) - HARDWARE PACK IS LOCATED IN 224031KE (B1)

| 1 | BIG BOLT<br>(M8 x 50mm - BLK)         | 6PCS | 5 | SMALL BOLT<br>(M6 x 40mm - BLK)         | (H) | 2PCS |
|---|---------------------------------------|------|---|-----------------------------------------|-----|------|
| 2 | BIG LOCK WASHER<br>(M8 - BLK)         | 6PCS | 6 | SMALL LOCK WASHER<br>(M6 - BLK)         |     | 2PCS |
| 3 | BIG FLAT WASHER<br>(M8 - BLK)         | 6PCS | 7 | SMALL FLAT WASHER<br>(M6 - BLK)         |     | 2PCS |
| 4 | BIG ALLEN WRENCH<br>(M5 x 65mm - BLK) | 1PC  | 8 | SMALL ALLEN WRENCH<br>(M4 x 65mm - BLK) |     | 1PC  |