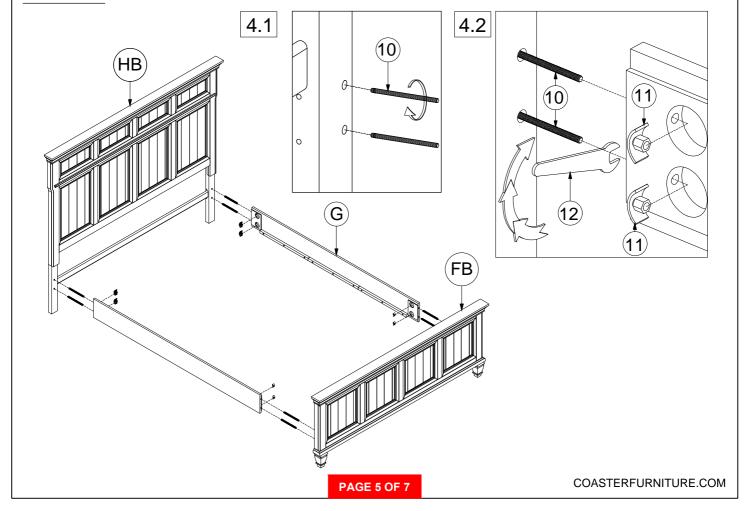

IG ALLEN WRENCH<br>(M5 x 65mm - BLK) | 1PC  | 8 | SMALL ALLEN WRENCH<br>(M4 x 65mm - BLK) |     | 1PC  |

### Z-B2 (BOX 2) - HARDWARE PACK IS LOCATED IN 224031KE (B2)

9 THREADED BOLT (3/8" x 2 3/4" - SR) 2PCS

### Z-B3 (BOX 3) - HARDWARE PACK IS LOCATED IN 224031KE (B3)

| 10 | THREADED BOLT<br>(M8 x 100mm - RBW) | 8PCS | 12 | WRENCH<br>(M13 - SR)                |            | 1PC  |
|----|-------------------------------------|------|----|-------------------------------------|------------|------|
| 11 | HEX NUT<br>(M8 x 15mm - RBW)        | 8PCS | 13 | PAN HEAD SCREW<br>(4 x 1 1/4" - SR) | <b>(*)</b> | 8PCS |

#### NOTE:

Philips head screw driver is required in the assembly process; however, manufacturer does not provide this item.





## STEP 1



# STEP 2







# STEP 3



# STEP 4



# ITEM: **224031KE (B1-B3)**ASSEMBLY INSTRUCTIONS



## STEP 5



# STEP 6



COASTERFURNITURE.COM

### **ASSEMBLY INSTRUCTIONS**



## STEP 7



# STEP 8 COMPLETE







Inner Size: 77.00"W X 81.00"D



Note: Dimension tolerance ± 5 %