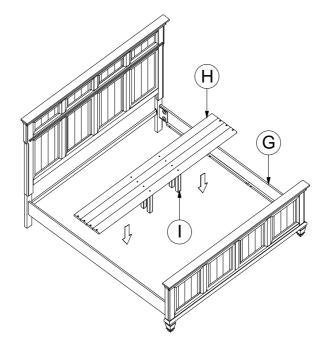

65mm - BLK) |     | 1PC  |

### Z-B2 (BOX 2) - HARDWARE PACK IS LOCATED IN 224031KE (B2)

9 THREADED BOLT (3/8" x 2 3/4" - SR) 2PCS

### Z-B3 (BOX 3) - HARDWARE PACK IS LOCATED IN 224031KE (B3)

| 10 | THREADED BOLT<br>(M8 x 100mm - RBW) | 8PCS | 12 | WRENCH<br>(M13 - SR)                |            | 1PC  |
|----|-------------------------------------|------|----|-------------------------------------|------------|------|
| 11 | HEX NUT<br>(M8 x 15mm - RBW)        | 8PCS | 13 | PAN HEAD SCREW<br>(4 x 1 1/4" - SR) | <b>(*)</b> | 8PCS |

#### NOTE:

Philips head screw driver is required in the assembly process; however, manufacturer does not provide this item.





## STEP 1



# STEP 2







# STEP 3



# STEP 4



# ITEM: **224031KE (B1-B3)**ASSEMBLY INSTRUCTIONS



## STEP 5



# STEP 6



COASTERFURNITURE.COM

### **ASSEMBLY INSTRUCTIONS**



## STEP 7



# STEP 8 COMPLETE







Inner Size: 77.00"W X 81.00"D



Note: Dimension tolerance ± 5 %