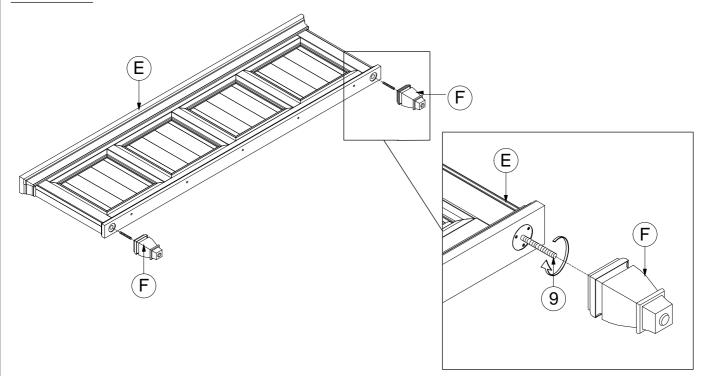

# STEP 3

## **PARTS IDENTIFICATION**

| Α          | HEADBOARD PANEL                                 |          | 1PC  |  |  |  |  |
|------------|-------------------------------------------------|----------|------|--|--|--|--|
| В          | HEADBOARD BOTTOM RAIL                           |          | 1PC  |  |  |  |  |
| С          | RIGHT HEADBOARD LEG                             |          | 1PC  |  |  |  |  |
| D          | LEFT HEADBOARD LEG                              |          | 1PC  |  |  |  |  |
| <u>B2</u>  | B2 (BOX 2)                                      |          |      |  |  |  |  |
| E          | FOOTBOARD PANEL                                 |          | 1PC  |  |  |  |  |
| F          | FOOTBOARD LEG                                   |          | 2PCS |  |  |  |  |
| B3 (BOX 3) |                                                 |          |      |  |  |  |  |
| G          | BED RAIL                                        |          | 2PCS |  |  |  |  |
| н          | BED SLAT                                        |          | 4PCS |  |  |  |  |
| I          | BED SLAT SUPPORT WITH LEVELER                   | <b>€</b> | 8PCS |  |  |  |  |
| НВ         | 224031KE (B1) *FROM BOX 1<br>HEADBOARD COMPLETE |          | 1PC  |  |  |  |  |
| FB         | 224031KE (B2) *FROM BOX 2<br>FOOTBOARD          |          | 1PC  |  |  |  |  |

### Z-B2 (BOX 2) - HARDWARE PACK IS LOCATED IN 224031KE (B2)

9 THREADED BOLT (3/8" x 2 3/4" - SR) 2PCS