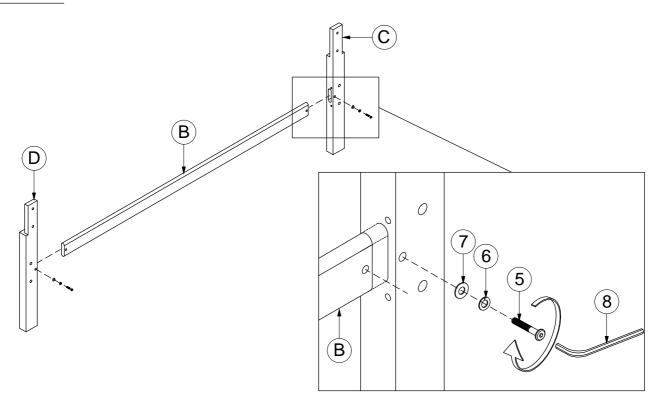

## STEP 1

## **PARTS IDENTIFICATION**

| Α          | HEADBOARD PANEL                                 |          | 1PC  |  |  |  |  |
|------------|-------------------------------------------------|----------|------|--|--|--|--|
| В          | HEADBOARD BOTTOM RAIL                           |          | 1PC  |  |  |  |  |
| С          | RIGHT HEADBOARD LEG                             |          | 1PC  |  |  |  |  |
| D          | LEFT HEADBOARD LEG                              |          | 1PC  |  |  |  |  |
| <u>B2</u>  | B2 (BOX 2)                                      |          |      |  |  |  |  |
| E          | FOOTBOARD PANEL                                 |          | 1PC  |  |  |  |  |
| F          | FOOTBOARD LEG                                   |          | 2PCS |  |  |  |  |
| B3 (BOX 3) |                                                 |          |      |  |  |  |  |
| G          | BED RAIL                                        |          | 2PCS |  |  |  |  |
| н          | BED SLAT                                        |          | 4PCS |  |  |  |  |
| I          | BED SLAT SUPPORT WITH LEVELER                   | <b>€</b> | 8PCS |  |  |  |  |
| НВ         | 224031KE (B1) *FROM BOX 1<br>HEADBOARD COMPLETE |          | 1PC  |  |  |  |  |
| FB         | 224031KE (B2) *FROM BOX 2<br>FOOTBOARD          |          | 1PC  |  |  |  |  |

### Z-B1 (BOX 1) - HARDWARE PACK IS LOCATED IN 224031KE (B1)

| 1 | BIG BOLT<br>(M8 x 50mm - BLK)         | 6PCS | 5 | SMALL BOLT<br>(M6 x 40mm - BLK)         | (H) | 2PCS |
|---|---------------------------------------|------|---|-----------------------------------------|-----|------|
| 2 | BIG LOCK WASHER<br>(M8 - BLK)         | 6PCS | 6 | SMALL LOCK WASHER<br>(M6 - BLK)         |     | 2PCS |
| 3 | BIG FLAT WASHER<br>(M8 - BLK)         | 6PCS | 7 | SMALL FLAT WASHER<br>(M6 - BLK)         |     | 2PCS |
| 4 | BIG ALLEN WRENCH<br>(M5 x 65mm - BLK) | 1PC  | 8 | SMALL ALLEN WRENCH<br>(M4 x 65mm - BLK) |     | 1PC  |