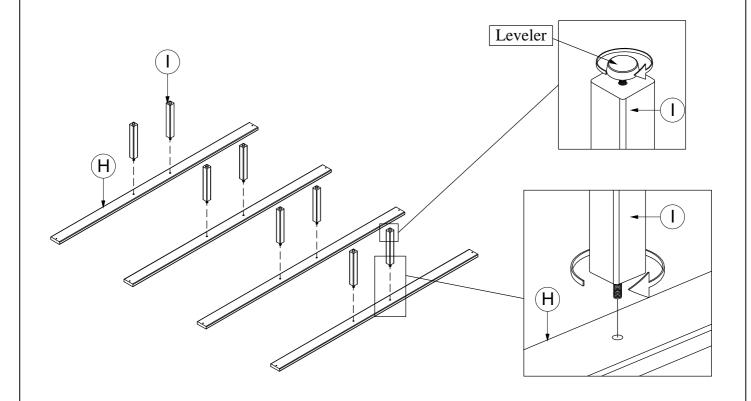

CH<br>(M4 x 65mm - BLK) |     | 1PC  |

### Z-B2 (BOX 2) - HARDWARE PACK IS LOCATED IN 224031KE (B2)

9 THREADED BOLT (3/8" x 2 3/4" - SR) 2PCS

### Z-B3 (BOX 3) - HARDWARE PACK IS LOCATED IN 224031KE (B3)

| 10 | THREADED BOLT<br>(M8 x 100mm - RBW) | 8PCS | 12 | WRENCH<br>(M13 - SR)                |            | 1PC  |
|----|-------------------------------------|------|----|-------------------------------------|------------|------|
| 11 | HEX NUT<br>(M8 x 15mm - RBW)        | 8PCS | 13 | PAN HEAD SCREW<br>(4 x 1 1/4" - SR) | <b>(*)</b> | 8PCS |

#### NOTE:

Philips head screw driver is required in the assembly process; however, manufacturer does not provide this item.





## STEP 1



# STEP 2







# STEP 3



# STEP 4



# ITEM: **224031KE (B1-B3)**ASSEMBLY INSTRUCTIONS



## STEP 5



# STEP 6



COASTERFURNITURE.COM

### **ASSEMBLY INSTRUCTIONS**



## STEP 7



# STEP 8 COMPLETE







Inner Size: 77.00"W X 81.00"D



Note: Dimension tolerance ± 5 %