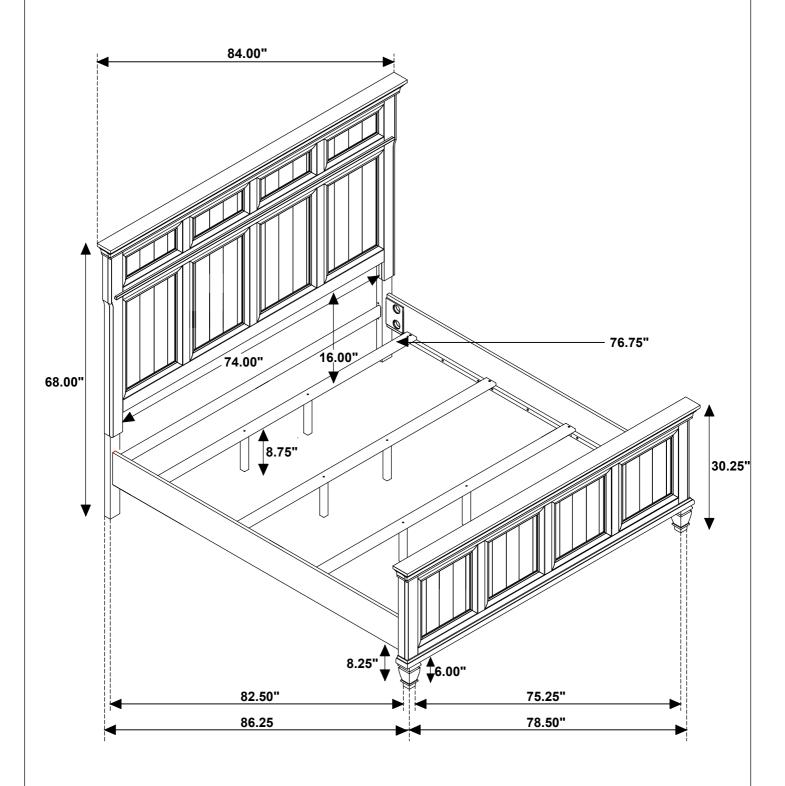

# STEP 8 COMPLETE

Inner Size: 77.00"W X 81.00"D

Note: Dimension tolerance ± 5 %