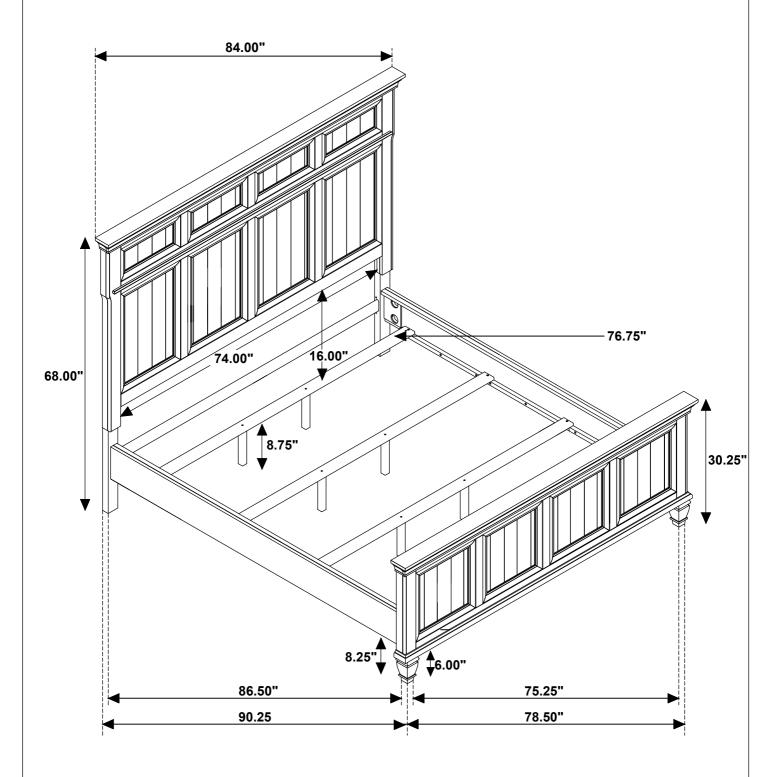

# STEP 8 COMPLETE

Inner Size: 73.00"W X 85.00"D

Note : Dimension tolerance ± 5 %