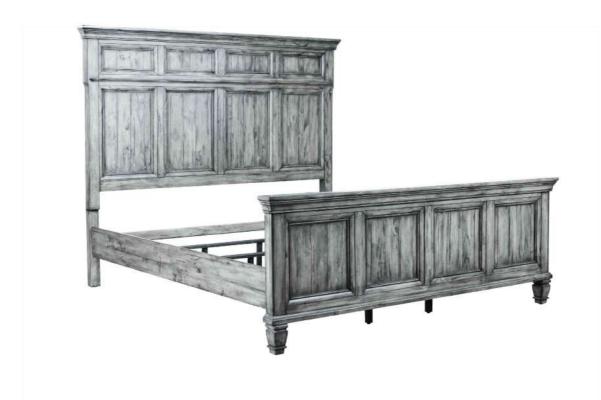

### **PARTS IDENTIFICATION**

| A          | HEADBOARD PANEL                                 |          | 1PC  |  |  |  |
|------------|-------------------------------------------------|----------|------|--|--|--|
| В          | HEADBOARD BOTTOM RAIL                           |          | 1PC  |  |  |  |
| С          | RIGHT HEADBOARD LEG                             |          | 1PC  |  |  |  |
| D          | LEFT HEADBOARD LEG                              |          | 1PC  |  |  |  |
| B2 (BOX 2) |                                                 |          |      |  |  |  |
| E          | FOOTBOARD PANEL                                 |          | 1PC  |  |  |  |
| F          | FOOTBOARD LEG                                   |          | 2PCS |  |  |  |
| B3 (BOX 3) |                                                 |          |      |  |  |  |
| G          | BED RAIL                                        |          | 2PCS |  |  |  |
| Н          | BED SLAT                                        |          | 4PCS |  |  |  |
| ı          | BED SLAT SUPPORT WITH LEVELER                   | <b>€</b> | 8PCS |  |  |  |
| НВ         | 224031KW (B1) *FROM BOX 1<br>HEADBOARD COMPLETE |          | 1PC  |  |  |  |
| FB         | 224031KW (B2) *FROM BOX 2<br>FOOTBOARD          |          | 1PC  |  |  |  |

PAGE 2 OF 7

COASTERFURNITURE.COM