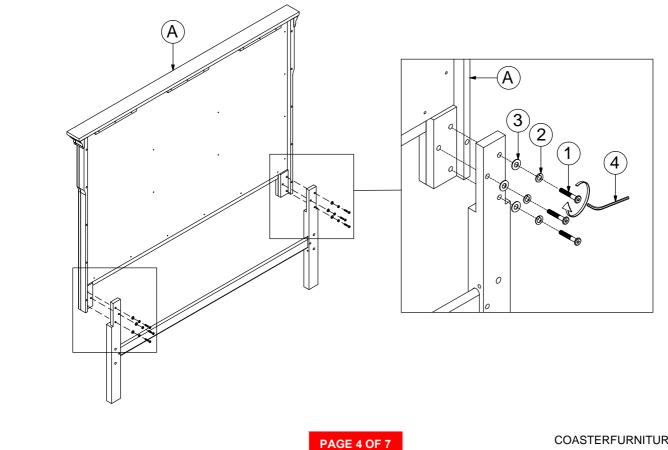

IG ALLEN WRENCH<br>(M5 x 65mm - BLK) | 1PC  | 8 | SMALL ALLEN WRENCH<br>(M4 x 65mm - BLK) | 1PC  |

#### Z-B2 (BOX 2) - HARDWARE PACK IS LOCATED IN 224031KW (B2)

9 THREADED BOLT (3/8" x 2 3/4" - SR) 2PCS

#### Z-B3 (BOX 3) - HARDWARE PACK IS LOCATED IN 224031KW (B3)

| 10 | THREADED BOLT<br>(M8 x 100mm - RBW) | 8PCS | 12 | WRENCH<br>(M13 - SR)                |            | 1PC  |
|----|-------------------------------------|------|----|-------------------------------------|------------|------|
| 11 | HEX NUT<br>(M8 x 15mm - RBW)        | 8PCS | 13 | PAN HEAD SCREW<br>(4 x 1 1/4" - SR) | <b>(*)</b> | 8PCS |

#### NOTE:

Philips head screw driver is required in the assembly process; however, manufacturer does not provide this item.



#### **ASSEMBLY INSTRUCTIONS**

### STEP 1



## STEP 2



COASTERFURNITURE.COM





## STEP 3



## STEP 4



# ITEM: **224031KW (B1-B3) ASSEMBLY INSTRUCTIONS**



### STEP 5



## STEP 6



COASTERFURNITURE.COM

# COASTER

#### **ASSEMBLY INSTRUCTIONS**

### STEP 7



# STEP 8 COMPLETE







Inner Size: 73.00"W X 85.00"D



Note : Dimension tolerance ± 5 %