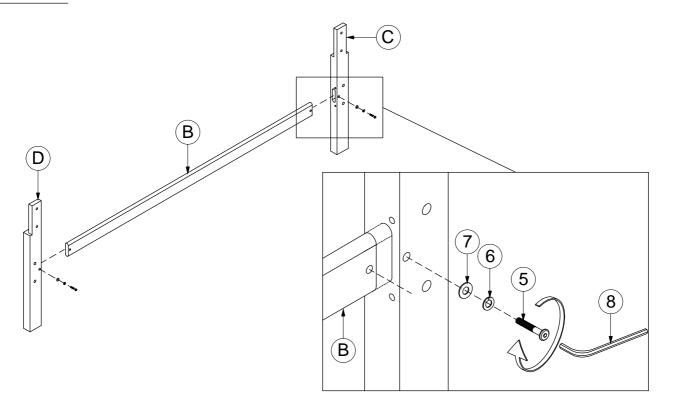

PCS |
| 4 | BIG ALLEN WRENCH<br>(M5 x 65mm - BLK) | 1PC  | 8 | SMALL ALLEN WRENCH<br>(M4 x 65mm - BLK) | 1PC  |

#### Z-B2 (BOX 2) - HARDWARE PACK IS LOCATED IN 224031KW (B2)

9 THREADED BOLT (3/8" x 2 3/4" - SR) 2PCS

#### Z-B3 (BOX 3) - HARDWARE PACK IS LOCATED IN 224031KW (B3)

| 10 | THREADED BOLT<br>(M8 x 100mm - RBW) | 8PCS | 12 | WRENCH<br>(M13 - SR)                |            | 1PC  |
|----|-------------------------------------|------|----|-------------------------------------|------------|------|
| 11 | HEX NUT<br>(M8 x 15mm - RBW)        | 8PCS | 13 | PAN HEAD SCREW<br>(4 x 1 1/4" - SR) | <b>(*)</b> | 8PCS |

#### NOTE:

Philips head screw driver is required in the assembly process; however, manufacturer does not provide this item.



#### **ASSEMBLY INSTRUCTIONS**

### STEP 1



## STEP 2



COASTERFURNITURE.COM





## STEP 3



## STEP 4



# ITEM: **224031KW (B1-B3) ASSEMBLY INSTRUCTIONS**



### STEP 5



## STEP 6



COASTERFURNITURE.COM

# COASTER

#### **ASSEMBLY INSTRUCTIONS**

### STEP 7



# STEP 8 COMPLETE







Inner Size: 73.00"W X 85.00"D



Note : Dimension tolerance ± 5 %