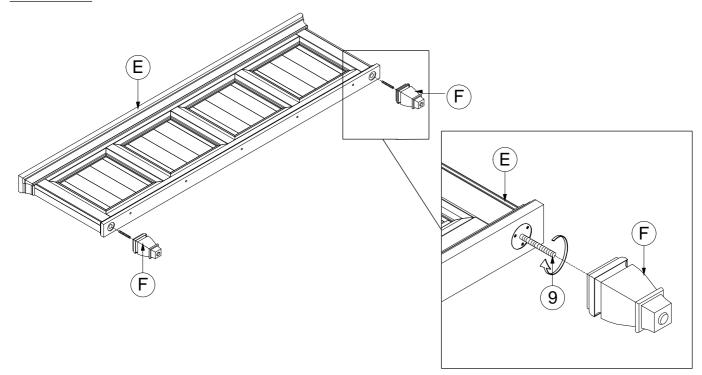

1PC  | 8 | SMALL ALLEN WRENCH<br>(M4 x 65mm - BLK) | 1PC  |

#### Z-B2 (BOX 2) - HARDWARE PACK IS LOCATED IN 224031KW (B2)

9 THREADED BOLT (3/8" x 2 3/4" - SR) 2PCS

#### Z-B3 (BOX 3) - HARDWARE PACK IS LOCATED IN 224031KW (B3)

| 10 | THREADED BOLT<br>(M8 x 100mm - RBW) | 8PCS | 12 | WRENCH<br>(M13 - SR)                |            | 1PC  |
|----|-------------------------------------|------|----|-------------------------------------|------------|------|
| 11 | HEX NUT<br>(M8 x 15mm - RBW)        | 8PCS | 13 | PAN HEAD SCREW<br>(4 x 1 1/4" - SR) | <b>(*)</b> | 8PCS |

#### NOTE:

Philips head screw driver is required in the assembly process; however, manufacturer does not provide this item.



#### **ASSEMBLY INSTRUCTIONS**

### STEP 1



## STEP 2



COASTERFURNITURE.COM





## STEP 3



## STEP 4



# ITEM: **224031KW (B1-B3) ASSEMBLY INSTRUCTIONS**



### STEP 5



## STEP 6



COASTERFURNITURE.COM

# COASTER

#### **ASSEMBLY INSTRUCTIONS**

### STEP 7



# STEP 8 COMPLETE







Inner Size: 73.00"W X 85.00"D



Note : Dimension tolerance ± 5 %