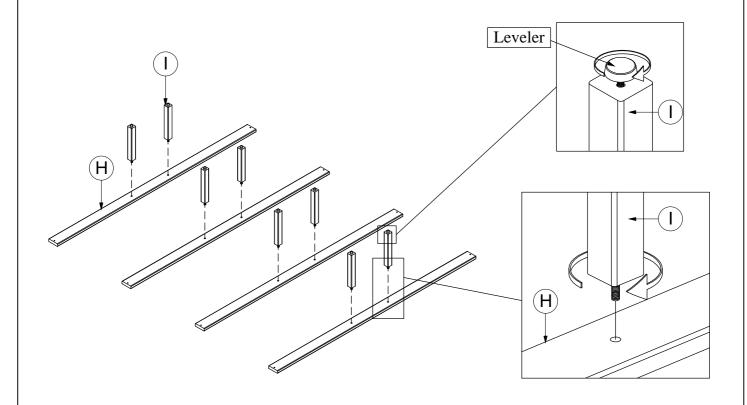

HARDWARE PACK IS LOCATED IN 224031KW (B2)

9 THREADED BOLT (3/8" x 2 3/4" - SR) 2PCS

#### Z-B3 (BOX 3) - HARDWARE PACK IS LOCATED IN 224031KW (B3)

| 10 | THREADED BOLT<br>(M8 x 100mm - RBW) | 8PCS | 12 | WRENCH<br>(M13 - SR)                |            | 1PC  |
|----|-------------------------------------|------|----|-------------------------------------|------------|------|
| 11 | HEX NUT<br>(M8 x 15mm - RBW)        | 8PCS | 13 | PAN HEAD SCREW<br>(4 x 1 1/4" - SR) | <b>(*)</b> | 8PCS |

#### NOTE:

Philips head screw driver is required in the assembly process; however, manufacturer does not provide this item.



#### **ASSEMBLY INSTRUCTIONS**

### STEP 1



## STEP 2



COASTERFURNITURE.COM





## STEP 3



## STEP 4



# ITEM: **224031KW (B1-B3) ASSEMBLY INSTRUCTIONS**



### STEP 5



## STEP 6



COASTERFURNITURE.COM

# COASTER

#### **ASSEMBLY INSTRUCTIONS**

### STEP 7



# STEP 8 COMPLETE







Inner Size: 73.00"W X 85.00"D



Note : Dimension tolerance ± 5 %