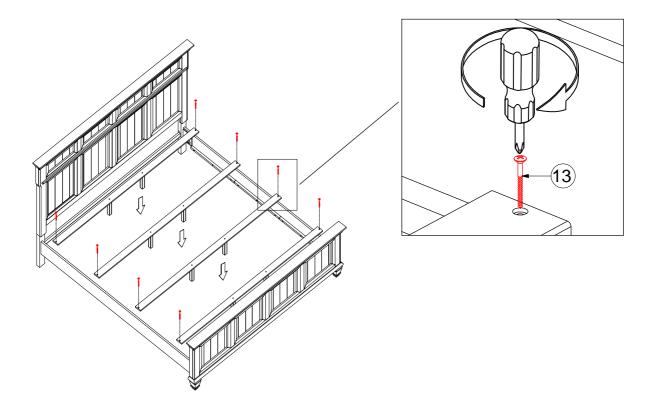

-B3 (BOX 3) - HARDWARE PACK IS LOCATED IN 224031KW (B3)

| 10 | THREADED BOLT<br>(M8 x 100mm - RBW) | 8PCS | 12 | WRENCH<br>(M13 - SR)                |            | 1PC  |
|----|-------------------------------------|------|----|-------------------------------------|------------|------|
| 11 | HEX NUT<br>(M8 x 15mm - RBW)        | 8PCS | 13 | PAN HEAD SCREW<br>(4 x 1 1/4" - SR) | <b>(*)</b> | 8PCS |

#### NOTE:

Philips head screw driver is required in the assembly process; however, manufacturer does not provide this item.



#### **ASSEMBLY INSTRUCTIONS**

### STEP 1



## STEP 2



COASTERFURNITURE.COM





## STEP 3



## STEP 4



# ITEM: **224031KW (B1-B3) ASSEMBLY INSTRUCTIONS**



### STEP 5



## STEP 6



COASTERFURNITURE.COM

# COASTER

#### **ASSEMBLY INSTRUCTIONS**

### STEP 7



# STEP 8 COMPLETE







Inner Size: 73.00"W X 85.00"D



Note : Dimension tolerance ± 5 %