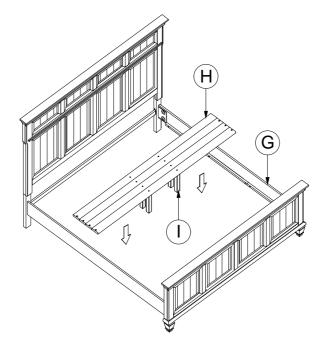

IS LOCATED IN 224031KW (B2)

9 THREADED BOLT (3/8" x 2 3/4" - SR) 2PCS

#### Z-B3 (BOX 3) - HARDWARE PACK IS LOCATED IN 224031KW (B3)

| 10 | THREADED BOLT<br>(M8 x 100mm - RBW) | 8PCS | 12 | WRENCH<br>(M13 - SR)                |            | 1PC  |
|----|-------------------------------------|------|----|-------------------------------------|------------|------|
| 11 | HEX NUT<br>(M8 x 15mm - RBW)        | 8PCS | 13 | PAN HEAD SCREW<br>(4 x 1 1/4" - SR) | <b>(*)</b> | 8PCS |

#### NOTE:

Philips head screw driver is required in the assembly process; however, manufacturer does not provide this item.



#### **ASSEMBLY INSTRUCTIONS**

### STEP 1



## STEP 2



COASTERFURNITURE.COM





## STEP 3



## STEP 4



# ITEM: **224031KW (B1-B3) ASSEMBLY INSTRUCTIONS**



### STEP 5



## STEP 6



COASTERFURNITURE.COM

# COASTER

#### **ASSEMBLY INSTRUCTIONS**

### STEP 7



# STEP 8 COMPLETE







Inner Size: 73.00"W X 85.00"D



Note : Dimension tolerance ± 5 %