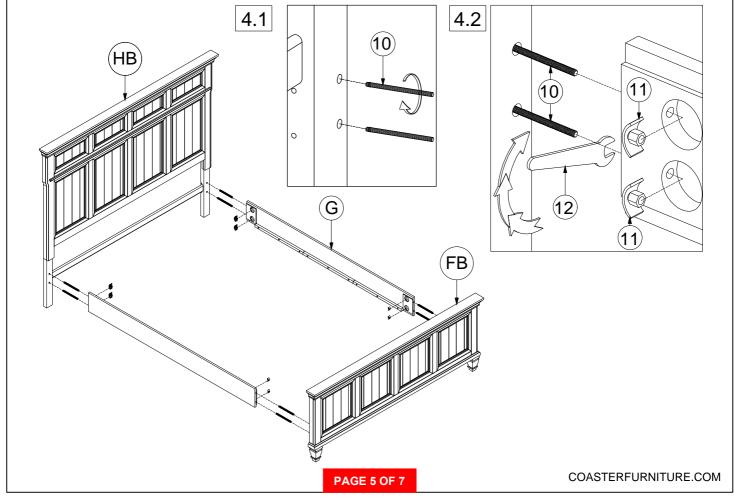

ALL ALLEN WRENCH<br>(M4 x 65mm - BLK) | 1PC  |

#### Z-B2 (BOX 2) - HARDWARE PACK IS LOCATED IN 224031KW (B2)

9 THREADED BOLT (3/8" x 2 3/4" - SR) 2PCS

#### Z-B3 (BOX 3) - HARDWARE PACK IS LOCATED IN 224031KW (B3)

| 10 | THREADED BOLT<br>(M8 x 100mm - RBW) | 8PCS | 12 | WRENCH<br>(M13 - SR)                |            | 1PC  |
|----|-------------------------------------|------|----|-------------------------------------|------------|------|
| 11 | HEX NUT<br>(M8 x 15mm - RBW)        | 8PCS | 13 | PAN HEAD SCREW<br>(4 x 1 1/4" - SR) | <b>(*)</b> | 8PCS |

#### NOTE:

Philips head screw driver is required in the assembly process; however, manufacturer does not provide this item.



#### **ASSEMBLY INSTRUCTIONS**

### STEP 1



## STEP 2



COASTERFURNITURE.COM





## STEP 3



## STEP 4



# ITEM: **224031KW (B1-B3) ASSEMBLY INSTRUCTIONS**



### STEP 5



## STEP 6



COASTERFURNITURE.COM

# COASTER

#### **ASSEMBLY INSTRUCTIONS**

### STEP 7



# STEP 8 COMPLETE







Inner Size: 73.00"W X 85.00"D



Note : Dimension tolerance ± 5 %