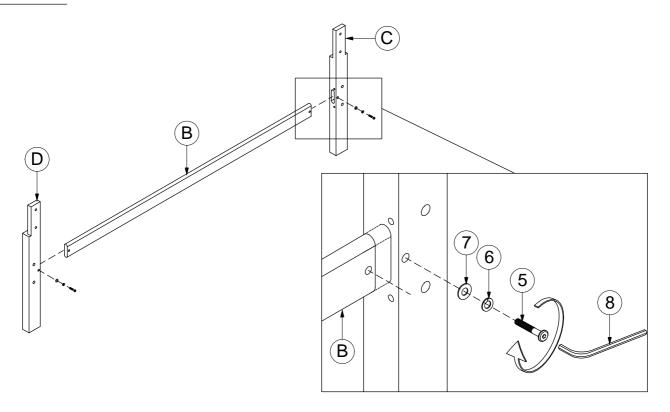

HER (M8 - BLK)  6PCS 7 SMALL FLAT WASHER (M6 - BLK)  BIG ALLEN WRENCH  1PC 8 SMALL ALLEN WRENCH |

### Z-B2 (BOX 2) - HARDWARE PACK IS LOCATED IN 224031Q (B2)

9 THREADED BOLT (3/8" x 2 3/4" - SR) 2PCS

### Z-B3 (BOX 3) - HARDWARE PACK IS LOCATED IN 224031Q (B3)

| 10 | THREADED BOLT<br>(M8 x 100mm - RBW) | 8PCS | 12 | WRENCH<br>(M13 - SR)                |            | 1PC  |
|----|-------------------------------------|------|----|-------------------------------------|------------|------|
| 11 | HEX NUT<br>(M8 x 15mm - RBW)        | 8PCS | 13 | PAN HEAD SCREW<br>(4 x 1 1/4" - SR) | <b>(*)</b> | 8PCS |

#### NOTE:

Philips head screw driver is required in the assembly process; however, manufacturer does not provide this item.

# ITEM: **224031Q (B1-B3)**ASSEMBLY INSTRUCTIONS



### STEP 1



## STEP 2





### **ASSEMBLY INSTRUCTIONS**

## STEP 3



## STEP 4



# ITEM: 224031Q (B1-B3) ASSEMBLY INSTRUCTIONS



## STEP 5



## STEP 6



PAGE 6 OF 7

COASTERFURNITURE.COM

### **ASSEMBLY INSTRUCTIONS**



### STEP 7



# STEP 8 COMPLETE







Inner Size: 61.00"W X 81.00"D



Note: Dimension tolerance ± 5 %