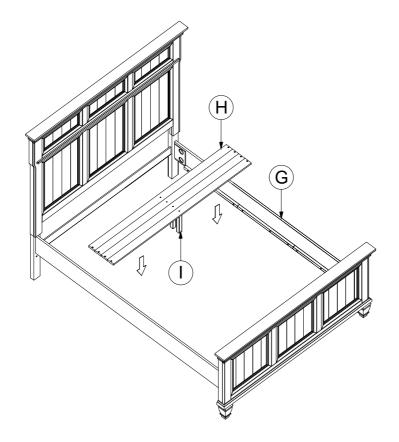

24031Q (B2)

9 THREADED BOLT (3/8" x 2 3/4" - SR) 2PCS

### Z-B3 (BOX 3) - HARDWARE PACK IS LOCATED IN 224031Q (B3)

| 10 | THREADED BOLT<br>(M8 x 100mm - RBW) | 8PCS | 12 | WRENCH<br>(M13 - SR)                |            | 1PC  |
|----|-------------------------------------|------|----|-------------------------------------|------------|------|
| 11 | HEX NUT<br>(M8 x 15mm - RBW)        | 8PCS | 13 | PAN HEAD SCREW<br>(4 x 1 1/4" - SR) | <b>(*)</b> | 8PCS |

#### NOTE:

Philips head screw driver is required in the assembly process; however, manufacturer does not provide this item.

# ITEM: **224031Q (B1-B3)**ASSEMBLY INSTRUCTIONS



### STEP 1



## STEP 2





### **ASSEMBLY INSTRUCTIONS**

## STEP 3



## STEP 4



# ITEM: 224031Q (B1-B3) ASSEMBLY INSTRUCTIONS



## STEP 5



## STEP 6



PAGE 6 OF 7

COASTERFURNITURE.COM

### **ASSEMBLY INSTRUCTIONS**



### STEP 7



# STEP 8 COMPLETE







Inner Size: 61.00"W X 81.00"D



Note: Dimension tolerance ± 5 %