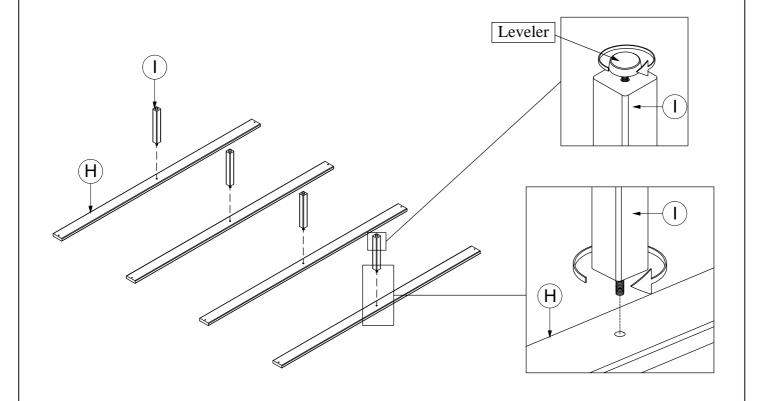

LOCATED IN 224031Q (B2)

9 THREADED BOLT (3/8" x 2 3/4" - SR) 2PCS

### Z-B3 (BOX 3) - HARDWARE PACK IS LOCATED IN 224031Q (B3)

| 10 | THREADED BOLT<br>(M8 x 100mm - RBW) | 8PCS | 12 | WRENCH<br>(M13 - SR)                |            | 1PC  |
|----|-------------------------------------|------|----|-------------------------------------|------------|------|
| 11 | HEX NUT<br>(M8 x 15mm - RBW)        | 8PCS | 13 | PAN HEAD SCREW<br>(4 x 1 1/4" - SR) | <b>(*)</b> | 8PCS |

#### NOTE:

Philips head screw driver is required in the assembly process; however, manufacturer does not provide this item.

# ITEM: **224031Q (B1-B3)**ASSEMBLY INSTRUCTIONS



### STEP 1



## STEP 2





### **ASSEMBLY INSTRUCTIONS**

## STEP 3



## STEP 4



# ITEM: 224031Q (B1-B3) ASSEMBLY INSTRUCTIONS



## STEP 5



## STEP 6



PAGE 6 OF 7

COASTERFURNITURE.COM

### **ASSEMBLY INSTRUCTIONS**



### STEP 7



# STEP 8 COMPLETE







Inner Size: 61.00"W X 81.00"D



Note: Dimension tolerance ± 5 %