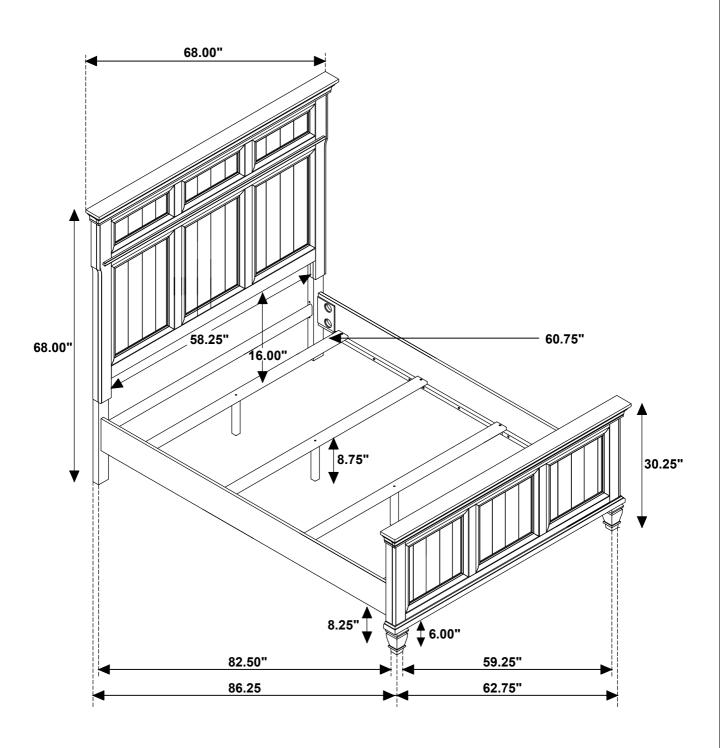

# STEP 8 COMPLETE

Inner Size: 61.00"W X 81.00"D

Note: Dimension tolerance ± 5 %