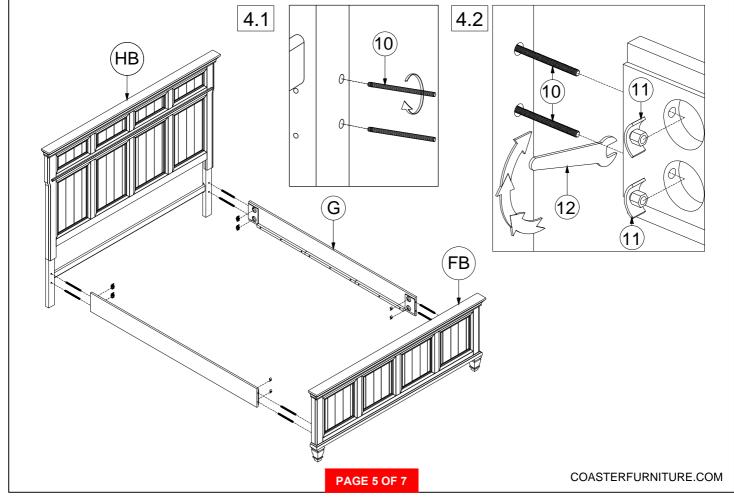

PC 8 SMALL ALLEN WRENCH |

### Z-B2 (BOX 2) - HARDWARE PACK IS LOCATED IN 224031Q (B2)

9 THREADED BOLT (3/8" x 2 3/4" - SR) 2PCS

### Z-B3 (BOX 3) - HARDWARE PACK IS LOCATED IN 224031Q (B3)

| 10 | THREADED BOLT<br>(M8 x 100mm - RBW) | 8PCS | 12 | WRENCH<br>(M13 - SR)                |            | 1PC  |
|----|-------------------------------------|------|----|-------------------------------------|------------|------|
| 11 | HEX NUT<br>(M8 x 15mm - RBW)        | 8PCS | 13 | PAN HEAD SCREW<br>(4 x 1 1/4" - SR) | <b>(*)</b> | 8PCS |

#### NOTE:

Philips head screw driver is required in the assembly process; however, manufacturer does not provide this item.

# ITEM: **224031Q (B1-B3)**ASSEMBLY INSTRUCTIONS



### STEP 1



## STEP 2





### **ASSEMBLY INSTRUCTIONS**

## STEP 3



## STEP 4



# ITEM: 224031Q (B1-B3) ASSEMBLY INSTRUCTIONS



## STEP 5



## STEP 6



PAGE 6 OF 7

COASTERFURNITURE.COM

### **ASSEMBLY INSTRUCTIONS**



### STEP 7



# STEP 8 COMPLETE







Inner Size: 61.00"W X 81.00"D



Note: Dimension tolerance ± 5 %