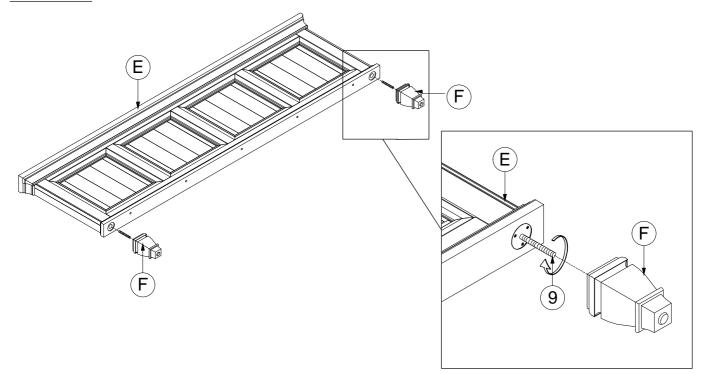

LEN WRENCH  1PC 8 SMALL ALLEN WRENCH |

### Z-B2 (BOX 2) - HARDWARE PACK IS LOCATED IN 224031Q (B2)

9 THREADED BOLT (3/8" x 2 3/4" - SR) 2PCS

### Z-B3 (BOX 3) - HARDWARE PACK IS LOCATED IN 224031Q (B3)

| 10 | THREADED BOLT<br>(M8 x 100mm - RBW) | 8PCS | 12 | WRENCH<br>(M13 - SR)                |            | 1PC  |
|----|-------------------------------------|------|----|-------------------------------------|------------|------|
| 11 | HEX NUT<br>(M8 x 15mm - RBW)        | 8PCS | 13 | PAN HEAD SCREW<br>(4 x 1 1/4" - SR) | <b>(*)</b> | 8PCS |

#### NOTE:

Philips head screw driver is required in the assembly process; however, manufacturer does not provide this item.

# ITEM: **224031Q (B1-B3)**ASSEMBLY INSTRUCTIONS



### STEP 1



## STEP 2





### **ASSEMBLY INSTRUCTIONS**

## STEP 3



## STEP 4



# ITEM: 224031Q (B1-B3) ASSEMBLY INSTRUCTIONS



## STEP 5



## STEP 6



PAGE 6 OF 7

COASTERFURNITURE.COM

### **ASSEMBLY INSTRUCTIONS**



### STEP 7



# STEP 8 COMPLETE







Inner Size: 61.00"W X 81.00"D



Note: Dimension tolerance ± 5 %