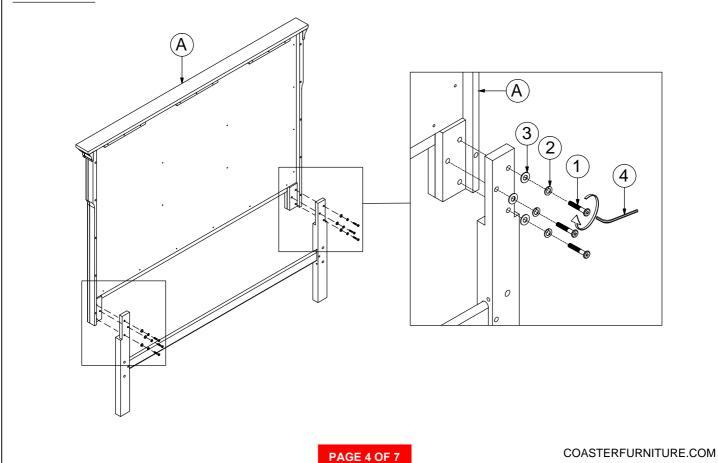

)  6PCS 7 SMALL FLAT WASHER (M6 - BLK)  BIG ALLEN WRENCH  1PC 8 SMALL ALLEN WRENCH |

### Z-B2 (BOX 2) - HARDWARE PACK IS LOCATED IN 224031Q (B2)

9 THREADED BOLT (3/8" x 2 3/4" - SR) 2PCS

### Z-B3 (BOX 3) - HARDWARE PACK IS LOCATED IN 224031Q (B3)

| 10 | THREADED BOLT<br>(M8 x 100mm - RBW) | 8PCS | 12 | WRENCH<br>(M13 - SR)                |            | 1PC  |
|----|-------------------------------------|------|----|-------------------------------------|------------|------|
| 11 | HEX NUT<br>(M8 x 15mm - RBW)        | 8PCS | 13 | PAN HEAD SCREW<br>(4 x 1 1/4" - SR) | <b>(*)</b> | 8PCS |

#### NOTE:

Philips head screw driver is required in the assembly process; however, manufacturer does not provide this item.

# ITEM: **224031Q (B1-B3)**ASSEMBLY INSTRUCTIONS



### STEP 1



## STEP 2





### **ASSEMBLY INSTRUCTIONS**

## STEP 3



## STEP 4



# ITEM: 224031Q (B1-B3) ASSEMBLY INSTRUCTIONS



## STEP 5



## STEP 6



PAGE 6 OF 7

COASTERFURNITURE.COM

### **ASSEMBLY INSTRUCTIONS**



### STEP 7



# STEP 8 COMPLETE







Inner Size: 61.00"W X 81.00"D



Note: Dimension tolerance ± 5 %