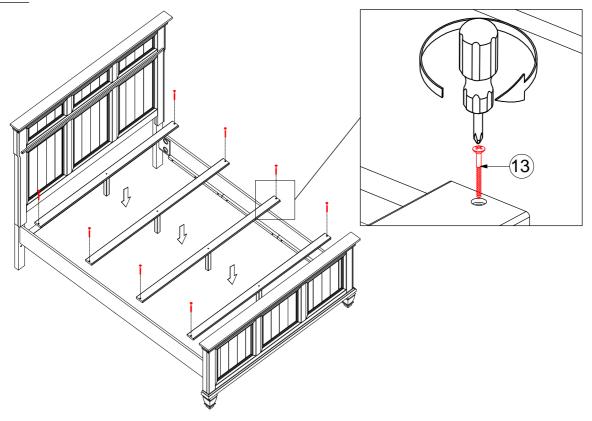

E PACK IS LOCATED IN 224031Q (B3)

| 10 | THREADED BOLT<br>(M8 x 100mm - RBW) | 8PCS | 12 | WRENCH<br>(M13 - SR)                |            | 1PC  |
|----|-------------------------------------|------|----|-------------------------------------|------------|------|
| 11 | HEX NUT<br>(M8 x 15mm - RBW)        | 8PCS | 13 | PAN HEAD SCREW<br>(4 x 1 1/4" - SR) | <b>(*)</b> | 8PCS |

#### NOTE:

Philips head screw driver is required in the assembly process; however, manufacturer does not provide this item.

# ITEM: **224031Q (B1-B3)**ASSEMBLY INSTRUCTIONS



### STEP 1



## STEP 2





### **ASSEMBLY INSTRUCTIONS**

## STEP 3



## STEP 4



# ITEM: 224031Q (B1-B3) ASSEMBLY INSTRUCTIONS



## STEP 5



## STEP 6



PAGE 6 OF 7

COASTERFURNITURE.COM

### **ASSEMBLY INSTRUCTIONS**



### STEP 7



# STEP 8 COMPLETE







Inner Size: 61.00"W X 81.00"D



Note: Dimension tolerance ± 5 %