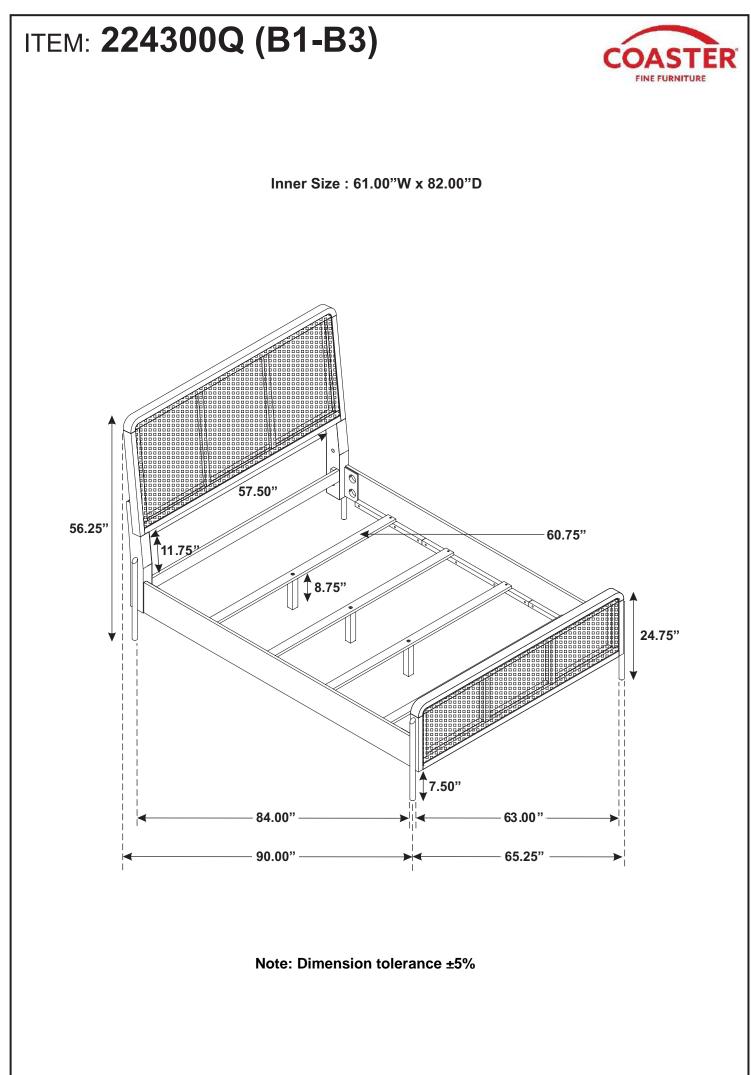

BLK) |            | 8PCS |
| 3 | FLAT WASHER<br>(1 x 18mm - BLK)   | $\bigcirc$ | 8PCS |
| 4 | ALLEN WRENCH<br>(M5 x 65mm - BLK) |            | 1PC  |
| 5 | WOOD DOWEL<br>(10 x 30mm - BRW)   |            | 4PCS |

### Z-B3 (BOX 3) - HARDWARE PACK IS LOCATED IN 224300Q (B3)

| 6  | FLAT HEAD SCREW<br>(8 x 38mm - BLK)      | (E) | 8PCS |
|----|------------------------------------------|-----|------|
| 7  | THREADED BOLT<br>(5/16" x 100mm - WHT)   |     | 8PCS |
| 8  | HEX NUT<br>(5/16" x 100mm - WHT)         |     | 8PCS |
| 9  | HALF ROUND NUT<br>(22 x 17 x 10mm - WHT) | 0   | 8PCS |
| 10 | WRENCH<br>(13mm - WHT)                   |     | 1PC  |

#### NOTE :

Philips head screw driver is required in the assembly process; however, manufacturer does not provide this item.

PAGE 3 OF 6









COASTERFURNITURE.COM