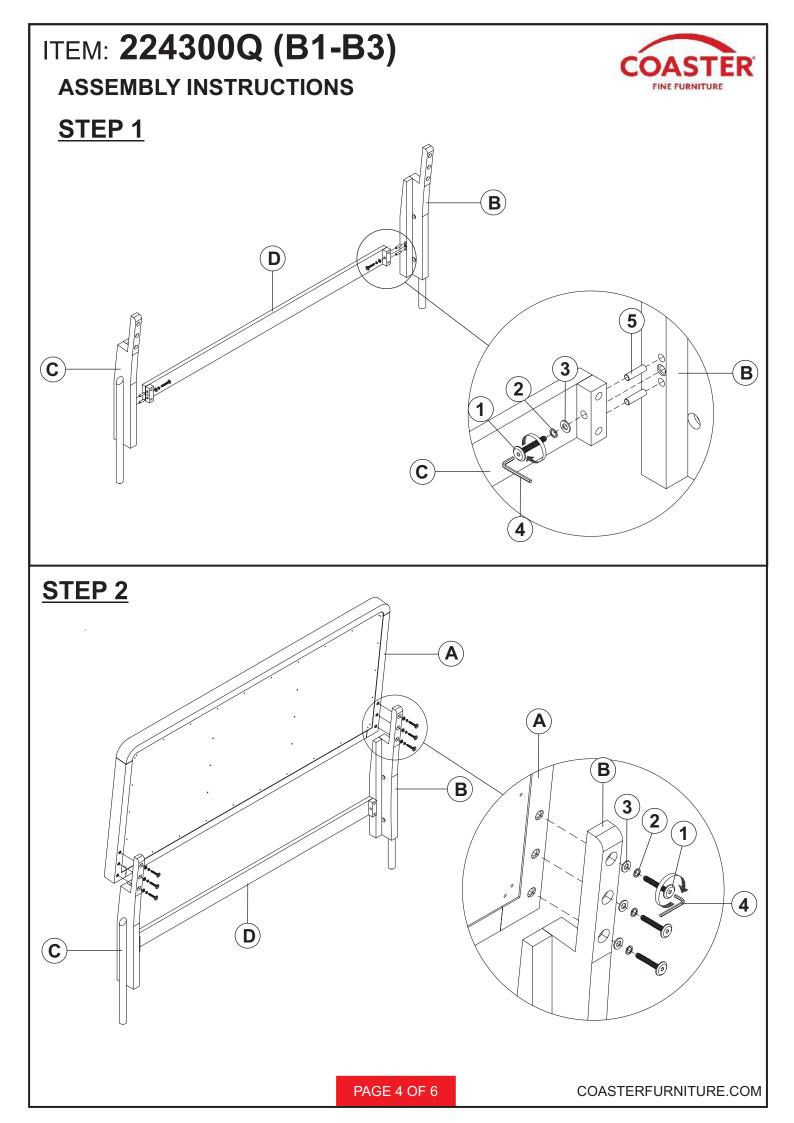

4mm - BLK) |            | 8PCS |
| 3 | FLAT WASHER<br>(1 x 18mm - BLK)   | $\bigcirc$ | 8PCS |
| 4 | ALLEN WRENCH<br>(M5 x 65mm - BLK) |            | 1PC  |
| 5 | WOOD DOWEL<br>(10 x 30mm - BRW)   |            | 4PCS |

### Z-B3 (BOX 3) - HARDWARE PACK IS LOCATED IN 224300Q (B3)

| 6  | FLAT HEAD SCREW<br>(8 x 38mm - BLK)      | (E) | 8PCS |
|----|------------------------------------------|-----|------|
| 7  | THREADED BOLT<br>(5/16" x 100mm - WHT)   |     | 8PCS |
| 8  | HEX NUT<br>(5/16" x 100mm - WHT)         |     | 8PCS |
| 9  | HALF ROUND NUT<br>(22 x 17 x 10mm - WHT) | 0   | 8PCS |
| 10 | WRENCH<br>(13mm - WHT)                   |     | 1PC  |

#### NOTE :

Philips head screw driver is required in the assembly process; however, manufacturer does not provide this item.

PAGE 3 OF 6









COASTERFURNITURE.COM