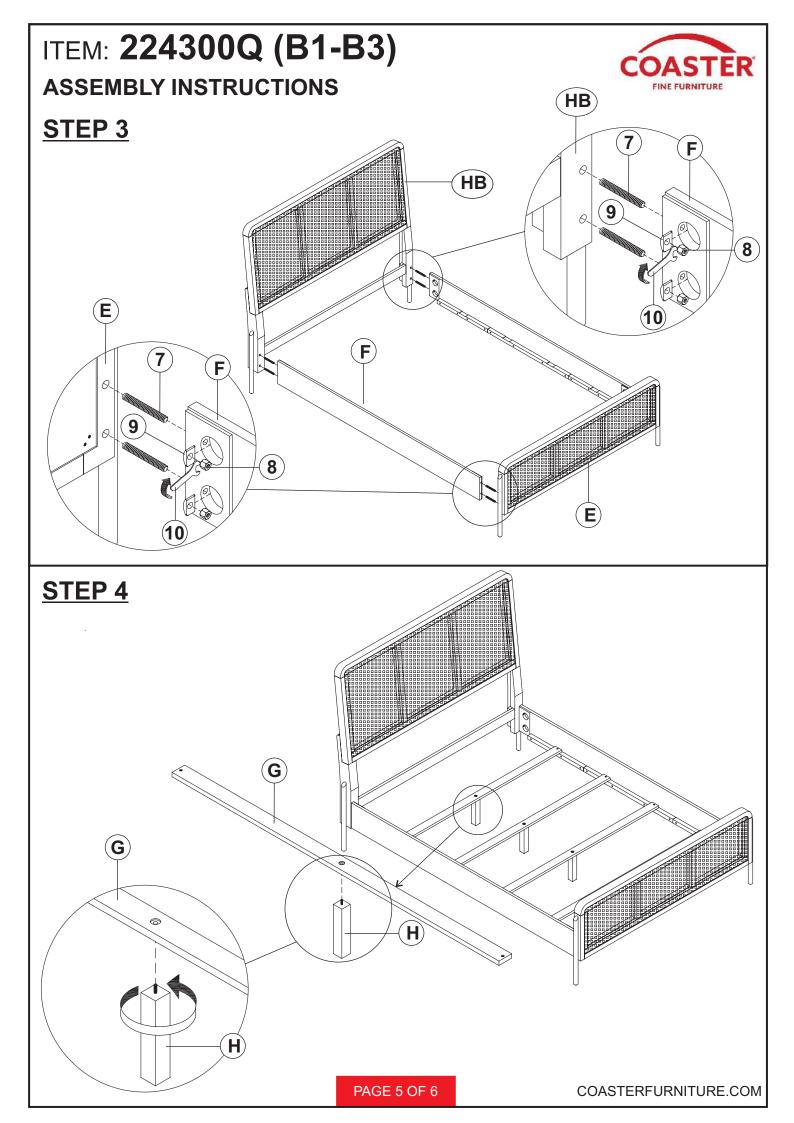

m - BLK) |            | 8PCS |
| 3 | FLAT WASHER<br>(1 x 18mm - BLK)   | $\bigcirc$ | 8PCS |
| 4 | ALLEN WRENCH<br>(M5 x 65mm - BLK) |            | 1PC  |
| 5 | WOOD DOWEL<br>(10 x 30mm - BRW)   |            | 4PCS |

### Z-B3 (BOX 3) - HARDWARE PACK IS LOCATED IN 224300Q (B3)

| 6  | FLAT HEAD SCREW<br>(8 x 38mm - BLK)      | (E) | 8PCS |
|----|------------------------------------------|-----|------|
| 7  | THREADED BOLT<br>(5/16" x 100mm - WHT)   |     | 8PCS |
| 8  | HEX NUT<br>(5/16" x 100mm - WHT)         |     | 8PCS |
| 9  | HALF ROUND NUT<br>(22 x 17 x 10mm - WHT) | 0   | 8PCS |
| 10 | WRENCH<br>(13mm - WHT)                   |     | 1PC  |

#### NOTE :

Philips head screw driver is required in the assembly process; however, manufacturer does not provide this item.

PAGE 3 OF 6









COASTERFURNITURE.COM