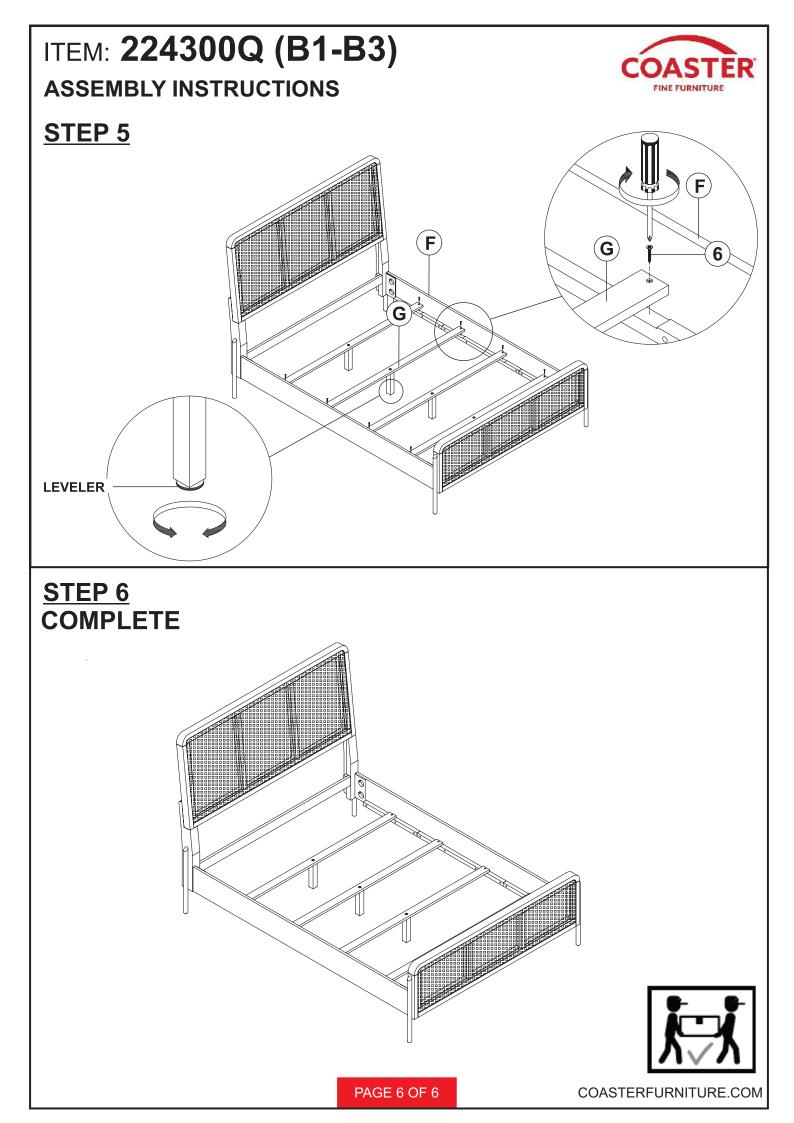

- BLK) |            | 8PCS |
| 3 | FLAT WASHER<br>(1 x 18mm - BLK)   | $\bigcirc$ | 8PCS |
| 4 | ALLEN WRENCH<br>(M5 x 65mm - BLK) |            | 1PC  |
| 5 | WOOD DOWEL<br>(10 x 30mm - BRW)   |            | 4PCS |

### Z-B3 (BOX 3) - HARDWARE PACK IS LOCATED IN 224300Q (B3)

| 6  | FLAT HEAD SCREW<br>(8 x 38mm - BLK)      | (E) | 8PCS |
|----|------------------------------------------|-----|------|
| 7  | THREADED BOLT<br>(5/16" x 100mm - WHT)   |     | 8PCS |
| 8  | HEX NUT<br>(5/16" x 100mm - WHT)         |     | 8PCS |
| 9  | HALF ROUND NUT<br>(22 x 17 x 10mm - WHT) | 0   | 8PCS |
| 10 | WRENCH<br>(13mm - WHT)                   |     | 1PC  |

#### NOTE :

Philips head screw driver is required in the assembly process; however, manufacturer does not provide this item.

PAGE 3 OF 6









COASTERFURNITURE.COM