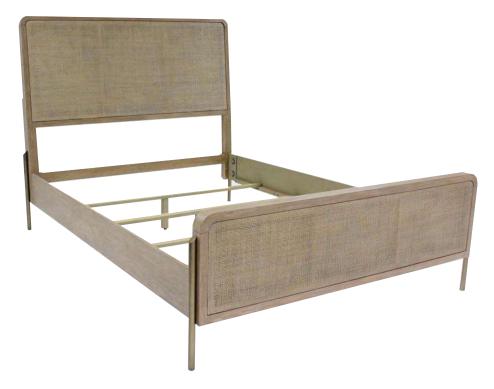

# ASSEMBLY INSTRUCTIONS COASTER FINE FURNITURE



Fine Furniture for every stage of life



REVISION 0 : 05/23/2022

PAGE 1 OF 6

COASTERFURNITURE.COM

# ITEM: 224300Q(B1-B3)

## **ASSEMBLY INSTRUCTIONS**



### **ASSEMBLY TIPS:**

- 1. Remove hardware from box and sort by size.
- 2. Please check to see that all hardware and parts are present prior to start of assembly.
- 3. Please follow attached instructions in the same sequence as numbered to assure fast & easy assembly.



### WARNING!

- 1. Don't attempt to repair or modify parts that are broken or defective. Please contact the store immediatelly.
- 2. This product is for home use only and not intended for commercial establishments.



### ASSEMBLY TIME



## PART IDENTIFICATION

## <u>B1 (BOX 1)</u>

| Α             | HEADBOARD PANEL                               | 4           |