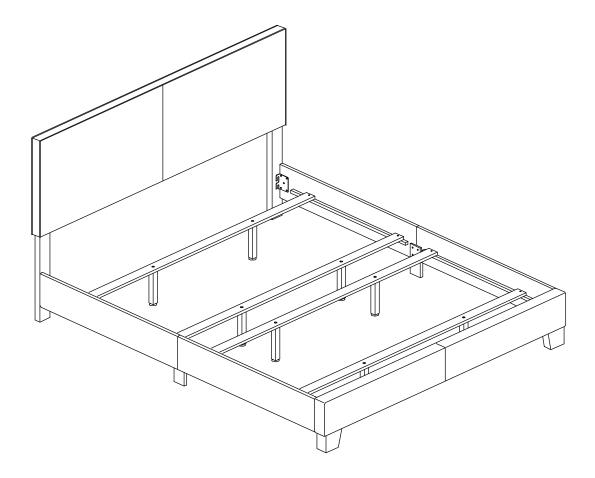

## PARTS IDENTIFICATION

| Α | HEADBOARD<br>PANEL                      | 1PC  | F | BED RAIL<br>(WITH "F" LABEL)        | 2PCS |
|---|-----------------------------------------|------|---|-------------------------------------|------|
| в | LEFT HEADBOARD LEG<br>(WITH "L" LABEL)  | 1PC  | G | BED RAIL<br>(WITH "G" LABEL)        | 2PCS |
| С | RIGHT HEADBOARD LEG<br>(WITH "R" LABEL) | 1PC  | н | BED RAIL<br>SUPPORT LEG             | 2PCS |
| D | FOOTBOARD<br>PANEL                      | 1PC  | I | BED SLAT                            | 4PCS |
| E | FOOTBOARD LEG                           | 2PCS | J | BED SLAT<br>SUPPORT<br>WITH LEVELER | 8PCS |