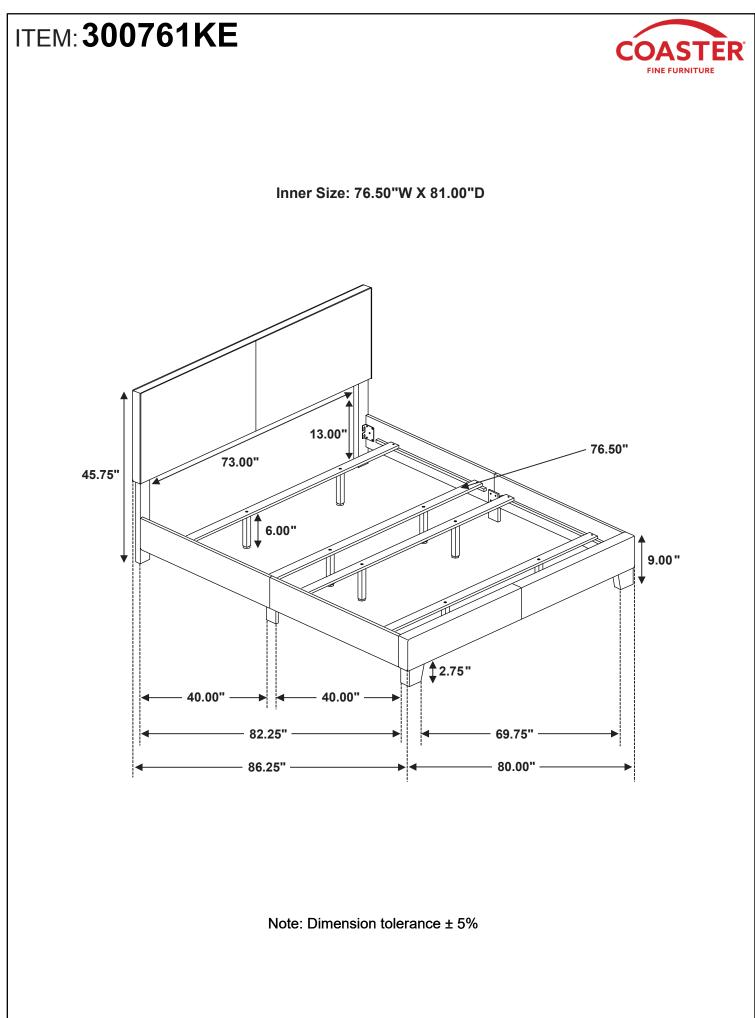

## PARTS IDENTIFICATION

| Α | HEADBOARD<br>PANEL                      | 1PC  | F | BED RAIL<br>(WITH "F" LABEL)        | 2PCS |
|---|-----------------------------------------|------|---|-------------------------------------|------|
| в | LEFT HEADBOARD LEG<br>(WITH "L" LABEL)  | 1PC  | G | BED RAIL<br>(WITH "G" LABEL)        | 2PCS |
| С | RIGHT HEADBOARD LEG<br>(WITH "R" LABEL) | 1PC  | н | BED RAIL<br>SUPPORT LEG             | 2PCS |
| D | FOOTBOARD<br>PANEL                      | 1PC  | I | BED SLAT                            | 4PCS |
| E | FOOTBOARD LEG                           | 2PCS | J | BED SLAT<br>SUPPORT<br>WITH LEVELER | 8PCS |