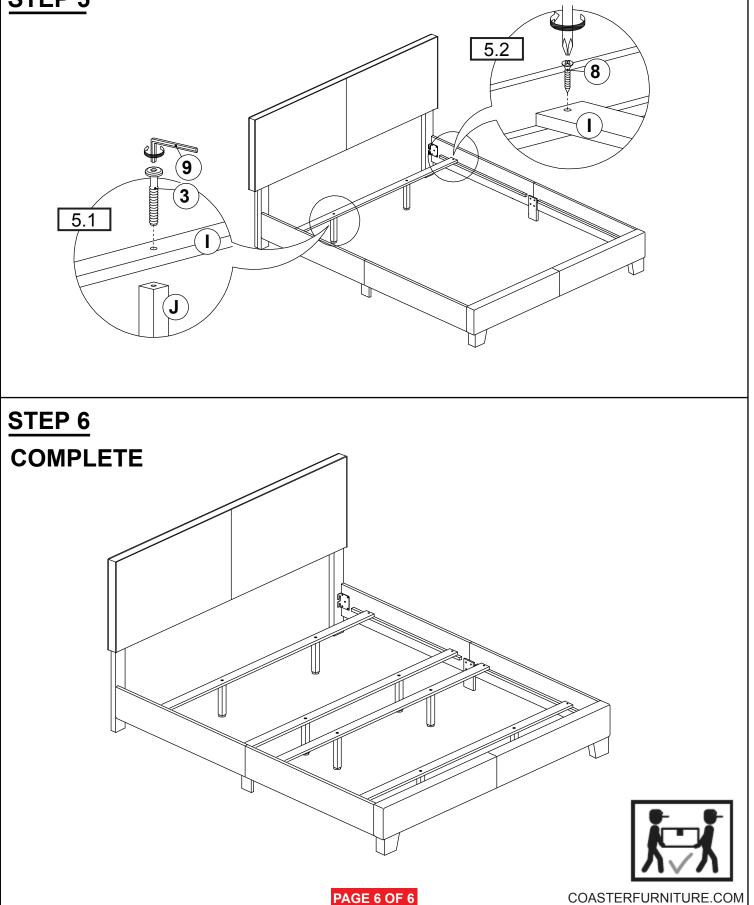

| BOLT 2<br>(M6 x 25mm - RBW) | ())))))))))))))))))))))))))))))))))))) | 8PCS  | 7 FLAT WASHER<br>(1/4" X 19 Ø - RBW)   | 14PCS |
| 3 | BOLT 3<br>(M6 x 35mm - RBW) | )))                                    | 14PCS | 8 FLAT HEAD SCREW<br>(M4 x 32mm - RBW) | 8PCS  |
| 4 | BOLT 4<br>(M6 x 70mm - RBW) | <u>)</u>                               | 2PCS  | 9 SMALL ALLEN WRENCH                   | 1PC   |
| 5 | WOOD DOWEL<br>(M8Ø x 30mm)  |                                        | 2PCS  | 10 BIG ALLEN WRENCH (M5 x 65mm - BLK)  | 1PC   |

#### NOTE:

Phillips head screw driver is required in the assembly process; however, manufacturer does not provided this item.

PAGE 3 OF 6

### **ASSEMBLY INSTRUCTIONS**



**STEP 1** 



### **ASSEMBLY INSTRUCTIONS**







### **ASSEMBLY INSTRUCTIONS**



STEP 5





COASTERFURNITURE.COM