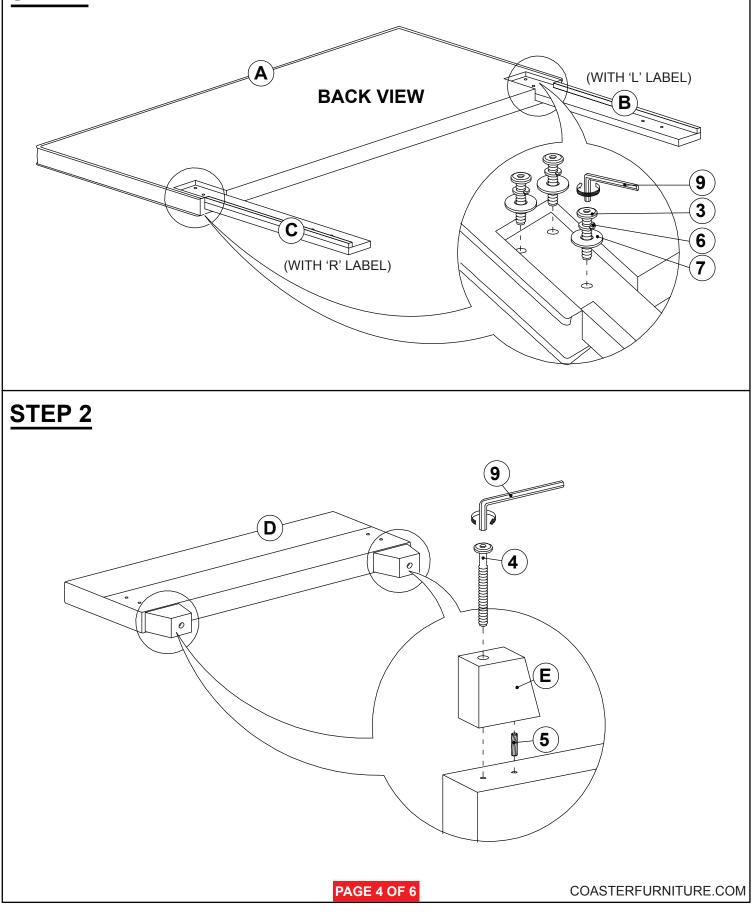

-----------------|-------|----------------------------------------|-------|
| 2 | BOLT 2<br>(M6 x 25mm - RBW) | ())))))))))))))))))))))))))))))))))))) | 8PCS  | 7 FLAT WASHER<br>(1/4" X 19 Ø - RBW)   | 14PCS |
| 3 | BOLT 3<br>(M6 x 35mm - RBW) | )))                                    | 14PCS | 8 FLAT HEAD SCREW<br>(M4 x 32mm - RBW) | 8PCS  |
| 4 | BOLT 4<br>(M6 x 70mm - RBW) | <u>)</u>                               | 2PCS  | 9 SMALL ALLEN WRENCH                   | 1PC   |
| 5 | WOOD DOWEL<br>(M8Ø x 30mm)  |                                        | 2PCS  | 10 BIG ALLEN WRENCH (M5 x 65mm - BLK)  | 1PC   |

#### NOTE:

Phillips head screw driver is required in the assembly process; however, manufacturer does not provided this item.

PAGE 3 OF 6

### **ASSEMBLY INSTRUCTIONS**



**STEP 1** 



### **ASSEMBLY INSTRUCTIONS**







### **ASSEMBLY INSTRUCTIONS**



STEP 5





COASTERFURNITURE.COM