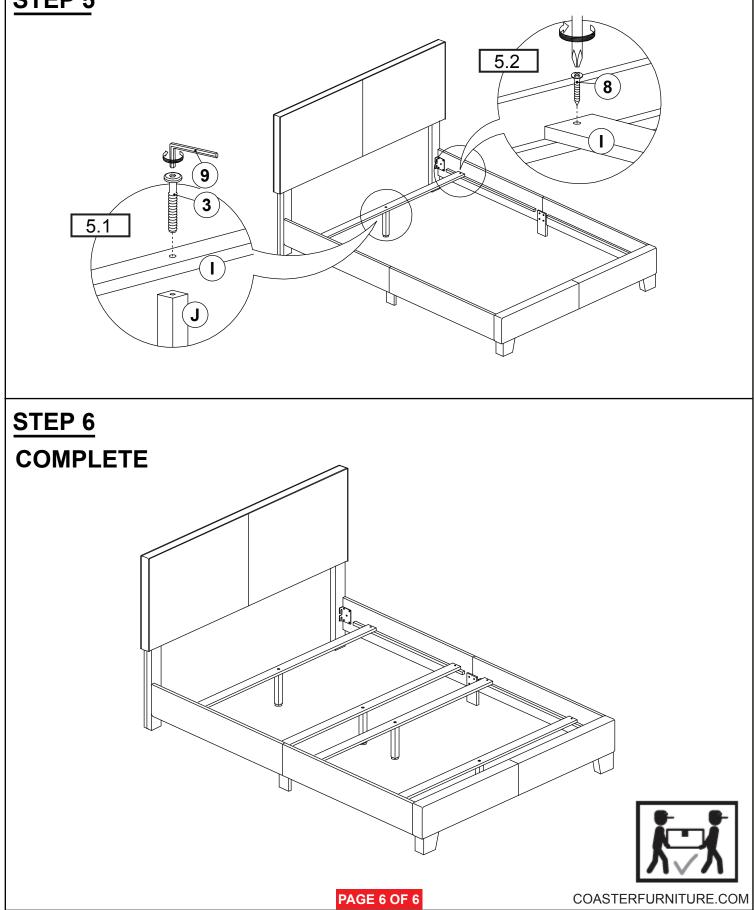

- RBW) | ))                                                                              | 2PCS  | 9  | SMALL ALLEN WRENCH<br>(M4 x 100mm - BLK) |   | 1PC   |
| 5 | WOOD DOWEL<br>(M8Ø x 30mm)  |                                                                                 | 2PCS  | 10 | BIG ALLEN WRENCH<br>(M5 x 65mm - BLK)    |   | 1PC   |
|   |                             |                                                                                 | I     |    |                                          |   |       |

#### NOTE:

Phillips head screw driver is required in the assembly process; however, manufacturer does not provided this item.

PAGE 3 OF 6

### **ASSEMBLY INSTRUCTIONS**



**STEP 1** 



### **ASSEMBLY INSTRUCTIONS**







### **ASSEMBLY INSTRUCTIONS**



STEP 5