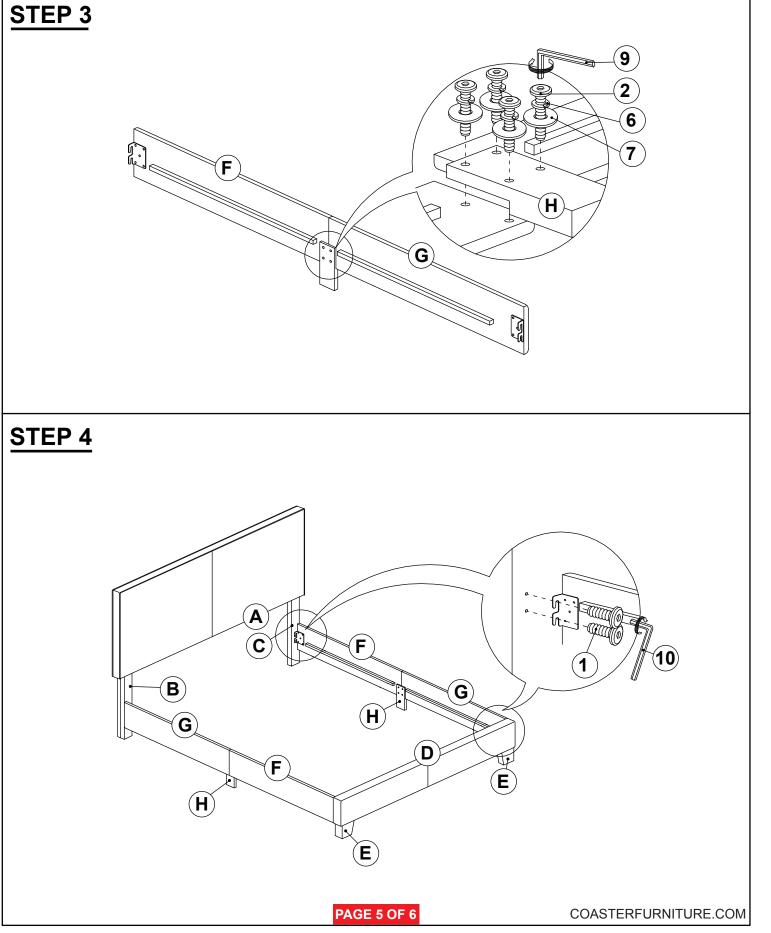

| g | 8PCS  |
| 4 | BOLT 4<br>(M6 x 70mm - RBW) | ))                                                                              | 2PCS  | 9  | SMALL ALLEN WRENCH<br>(M4 x 100mm - BLK) |   | 1PC   |
| 5 | WOOD DOWEL<br>(M8Ø x 30mm)  |                                                                                 | 2PCS  | 10 | BIG ALLEN WRENCH<br>(M5 x 65mm - BLK)    |   | 1PC   |
|   |                             |                                                                                 | I     |    |                                          |   |       |

#### NOTE:

Phillips head screw driver is required in the assembly process; however, manufacturer does not provided this item.

PAGE 3 OF 6

### **ASSEMBLY INSTRUCTIONS**



**STEP 1** 



### **ASSEMBLY INSTRUCTIONS**







### **ASSEMBLY INSTRUCTIONS**



STEP 5