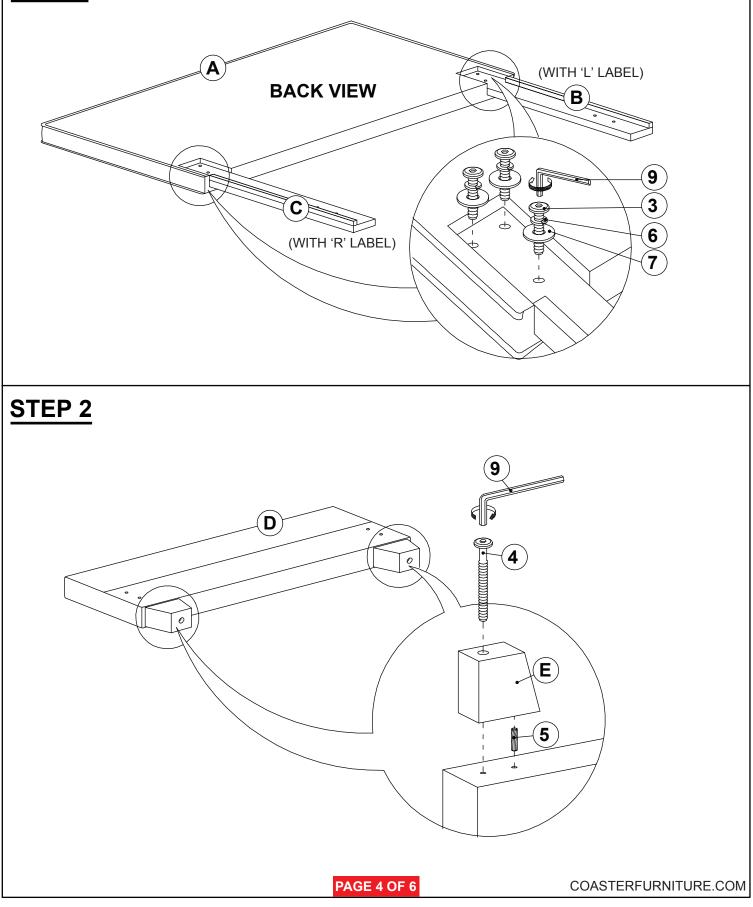

LAT HEAD SCREW<br>(M4 x 32mm - RBW)     | g | 8PCS  |
| 4 | BOLT 4<br>(M6 x 70mm - RBW) | ))                                                                              | 2PCS  | 9  | SMALL ALLEN WRENCH<br>(M4 x 100mm - BLK) |   | 1PC   |
| 5 | WOOD DOWEL<br>(M8Ø x 30mm)  |                                                                                 | 2PCS  | 10 | BIG ALLEN WRENCH<br>(M5 x 65mm - BLK)    |   | 1PC   |
|   |                             |                                                                                 | I     |    |                                          |   |       |

#### NOTE:

Phillips head screw driver is required in the assembly process; however, manufacturer does not provided this item.

PAGE 3 OF 6

### **ASSEMBLY INSTRUCTIONS**



**STEP 1** 



### **ASSEMBLY INSTRUCTIONS**







### **ASSEMBLY INSTRUCTIONS**



STEP 5