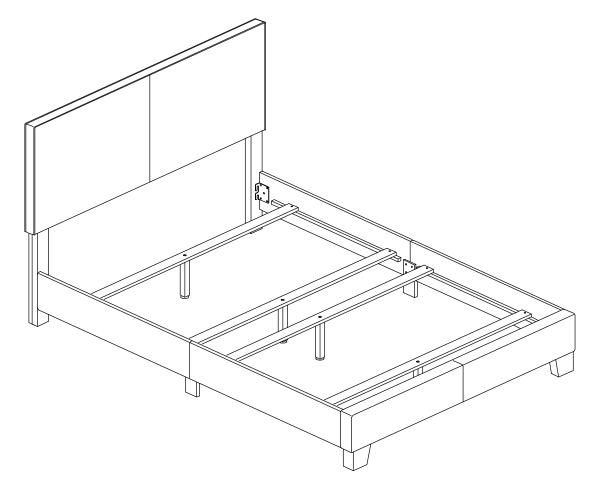

## PARTS IDENTIFICATION

| Α | HEADBOARD<br>PANEL                      | 1PC  | F | BED RAIL<br>(WITH "F" LABEL)        | 2PCS |
|---|-----------------------------------------|------|---|-------------------------------------|------|
| в | LEFT HEADBOARD LEG<br>(WITH "L" LABEL)  | 1PC  | G | BED RAIL<br>(WITH "G" LABEL)        | 2PCS |
| С | RIGHT HEADBOARD LEG<br>(WITH "R" LABEL) | 1PC  | н | BED RAIL<br>SUPPORT LEG             | 2PCS |
| D | FOOTBOARD<br>PANEL                      | 1PC  | I | BED SLAT                            | 4PCS |
| E | FOOTBOARD LEG                           | 2PCS | J | BED SLAT<br>SUPPORT<br>WITH LEVELER | 4PCS |