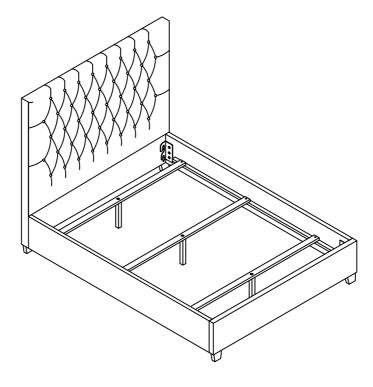

>(5mm - RBW)       | 1PC   | 5 | FLAT WASHER<br>(Ø5/16'- RBW)         | $\bigcirc$   | 24PCS |
|---|-----------------------------------|-------|---|--------------------------------------|--------------|-------|
| 6 | LONG BOLT<br>(Ø5/16"x 70mm-RBW)   | 2PCS  | 7 | FLAT HEAD SCREW<br>(M4 x 30mm - RBW) | <del> </del> | 6PCS  |
| 8 | SHORT BOLT<br>(Ø5/16''x 25mm-RBW) | 22PCS |   |                                      |              |       |
|   |                                   |       |   |                                      |              |       |

#### NOTE:

Phillips head screw driver is required in the assembly process; however, manufacturer does not provide this item.

PAGE 3 OF 5





## STEP 1



## ITEM: 300007F(B1&B2) ASSEMBLY INSTRUCTIONS



### STEP 3



## STEP 4 COMPLETE





COASTERFURNITURE.COM