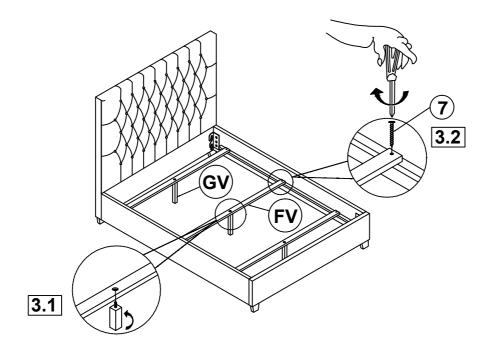

| 4 | ALLEN WRENCH<br>(5mm - RBW)       | 1PC   | 5 | FLAT WASHER<br>(Ø5/16'- RBW)         | $\bigcirc$   | 24PCS |
|---|-----------------------------------|-------|---|--------------------------------------|--------------|-------|
| 6 | LONG BOLT<br>(Ø5/16"x 70mm-RBW)   | 2PCS  | 7 | FLAT HEAD SCREW<br>(M4 x 30mm - RBW) | <del> </del> | 6PCS  |
| 8 | SHORT BOLT<br>(Ø5/16''x 25mm-RBW) | 22PCS |   |                                      |              |       |
|   |                                   |       |   |                                      |              |       |

#### NOTE:

Phillips head screw driver is required in the assembly process; however, manufacturer does not provide this item.

PAGE 3 OF 5





## STEP 1



## ITEM: 300007F(B1&B2) ASSEMBLY INSTRUCTIONS



### STEP 3



## STEP 4 COMPLETE





COASTERFURNITURE.COM