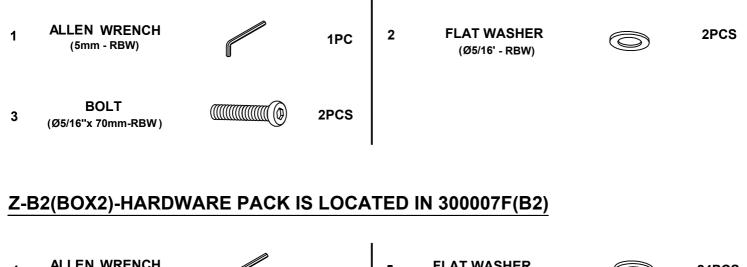

### Z-B1(BOX1)-HARDWARE PACK IS LOCATED IN 300007F(B1)

| 4 | ALLEN WRENCH<br>(5mm - RBW)       | 1PC   | 5 | FLAT WASHER<br>(Ø5/16'- RBW)         | $\bigcirc$   | 24PCS |
|---|-----------------------------------|-------|---|--------------------------------------|--------------|-------|
| 6 | LONG BOLT<br>(Ø5/16"x 70mm-RBW)   | 2PCS  | 7 | FLAT HEAD SCREW<br>(M4 x 30mm - RBW) | <del> </del> | 6PCS  |
| 8 | SHORT BOLT<br>(Ø5/16''x 25mm-RBW) | 22PCS |   |                                      |              |       |
|   |                                   |       |   |                                      |              |       |