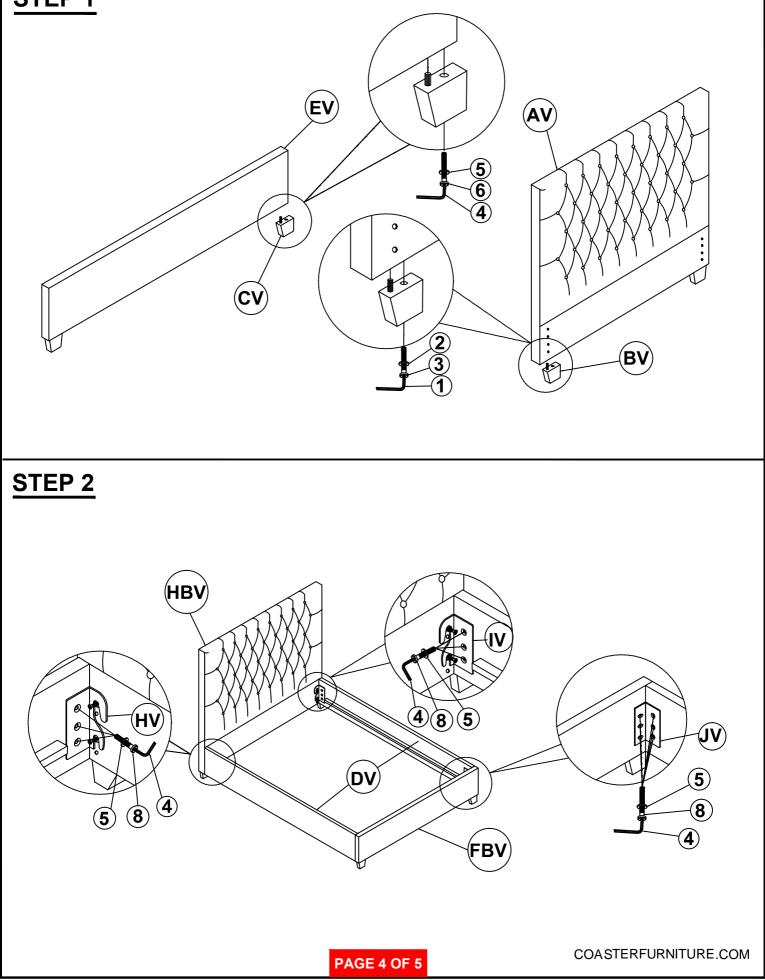

TION

### Z-B1(BOX1)-HARDWARE PACK IS LOCATED IN 300007F(B1)



| 4 | ALLEN WRENCH<br>(5mm - RBW)       | 1PC   | 5 | FLAT WASHER<br>(Ø5/16'- RBW)         | $\bigcirc$   | 24PCS |
|---|-----------------------------------|-------|---|--------------------------------------|--------------|-------|
| 6 | LONG BOLT<br>(Ø5/16"x 70mm-RBW)   | 2PCS  | 7 | FLAT HEAD SCREW<br>(M4 x 30mm - RBW) | <del> </del> | 6PCS  |
| 8 | SHORT BOLT<br>(Ø5/16''x 25mm-RBW) | 22PCS |   |                                      |              |       |
|   |                                   |       |   |                                      |              |       |

#### NOTE:

Phillips head screw driver is required in the assembly process; however, manufacturer does not provide this item.

PAGE 3 OF 5





## STEP 1



## ITEM: 300007F(B1&B2) ASSEMBLY INSTRUCTIONS



### STEP 3



## STEP 4 COMPLETE





COASTERFURNITURE.COM