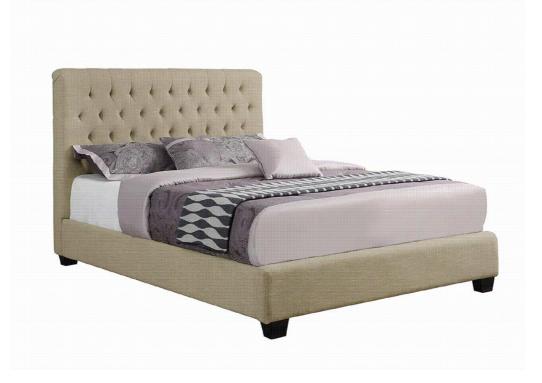

FBV 300007F(B1) 1PC 300007F(B2) FROM BOX2 FROM BOX1 FOOTBOARD **HEADBOARD** COMPLETE COMPLETE

1PC