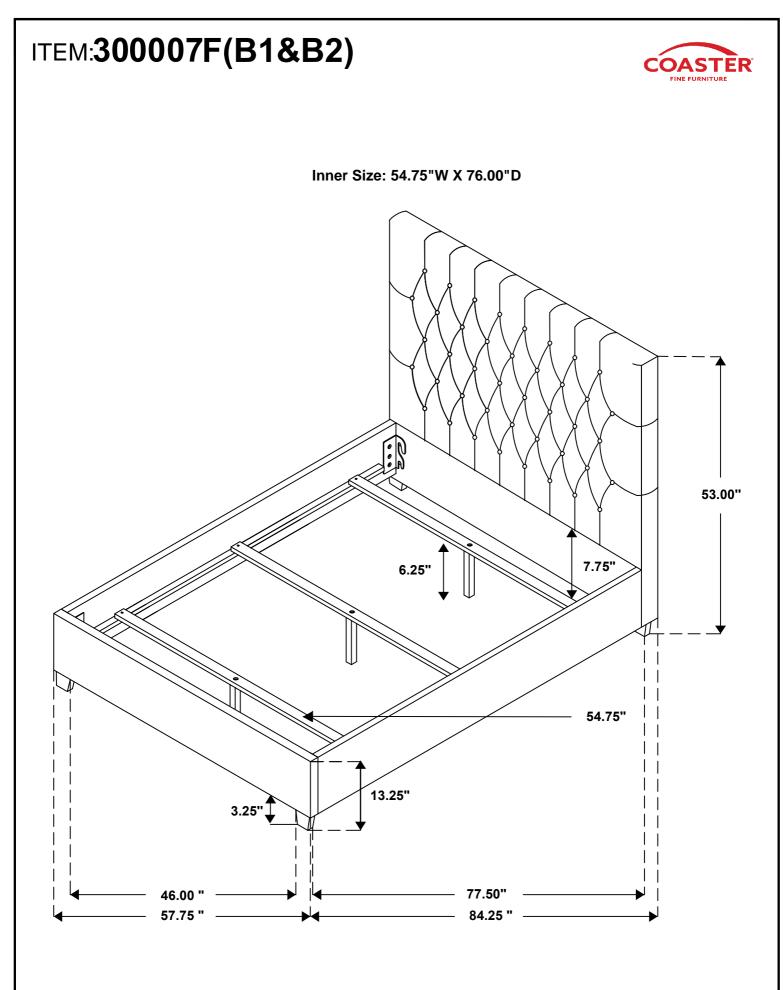

5 | FLAT WASHER<br>(Ø5/16'- RBW)         | $\bigcirc$   | 24PCS |
|---|-----------------------------------|-------|---|--------------------------------------|--------------|-------|
| 6 | LONG BOLT<br>(Ø5/16"x 70mm-RBW)   | 2PCS  | 7 | FLAT HEAD SCREW<br>(M4 x 30mm - RBW) | <del> </del> | 6PCS  |
| 8 | SHORT BOLT<br>(Ø5/16''x 25mm-RBW) | 22PCS |   |                                      |              |       |
|   |                                   |       |   |                                      |              |       |

#### NOTE:

Phillips head screw driver is required in the assembly process; however, manufacturer does not provide this item.

PAGE 3 OF 5





## STEP 1



## ITEM: 300007F(B1&B2) ASSEMBLY INSTRUCTIONS



### STEP 3



## STEP 4 COMPLETE





COASTERFURNITURE.COM