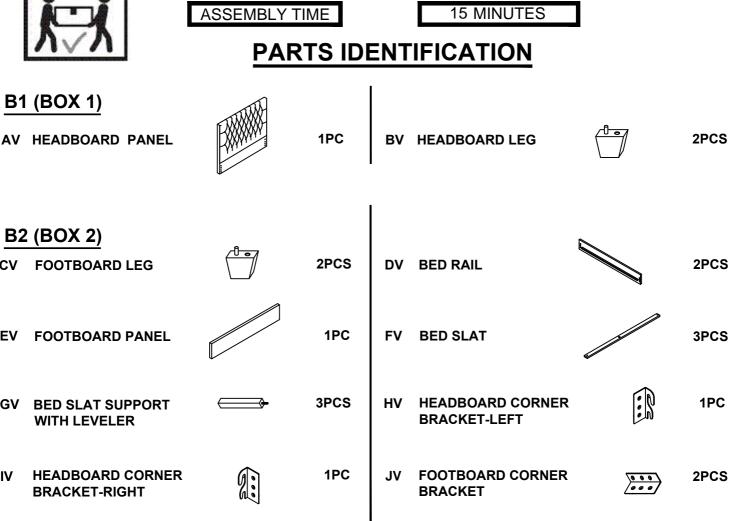

### HARDWARE IDENTIFICATION

### Z-B1(BOX1)-HARDWARE PACK IS LOCATED IN 300007F(B1)

| 4 | ALLEN WRENCH<br>(5mm - RBW)       | 1PC   | 5 | FLAT WASHER<br>(Ø5/16'- RBW)         | $\bigcirc$   | 24PCS |
|---|-----------------------------------|-------|---|--------------------------------------|--------------|-------|
| 6 | LONG BOLT<br>(Ø5/16"x 70mm-RBW)   | 2PCS  | 7 | FLAT HEAD SCREW<br>(M4 x 30mm - RBW) | <del> </del> | 6PCS  |
| 8 | SHORT BOLT<br>(Ø5/16''x 25mm-RBW) | 22PCS |   |                                      |              |       |
|   |                                   |       |   |                                      |              |       |