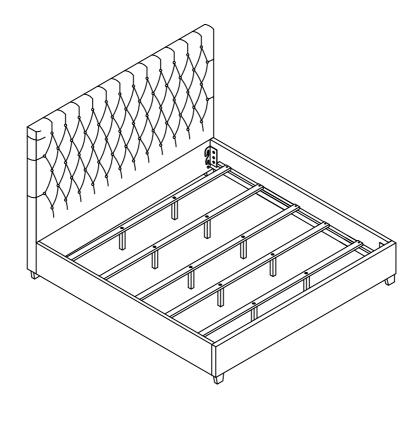

PS:

- 1. Remove hardware from box and sort by size.
- 2. Please check to see that all hardware and parts are present prior to start of assembly.
- 3. Please follow attached instructions in the same sequence as numbered to assure fast & easy assembly.

#### WARNING!



1. Don't attempt to repair or modify parts that are broken or defective. Please contact the store immediately.

2. This product is for home use only and not intended for commercial establishments.

## HARDWARE IDENTIFICATION

#### Z-B1(BOX1)-HARDWARE PACK IS LOCATED IN 300007KE(B1)



#### NOTE:

Phillips head screw driver is required in the assembly process; however, manufacturer does not provide this item.







## STEP 1



## ITEM: 300007KE(B1&B2) ASSEMBLY INSTRUCTIONS



### <u>STEP 3</u>



## <u>STEP 4</u> COMPLETE





COASTERFURNITURE.COM





Note: Dimension tolerance ±5%