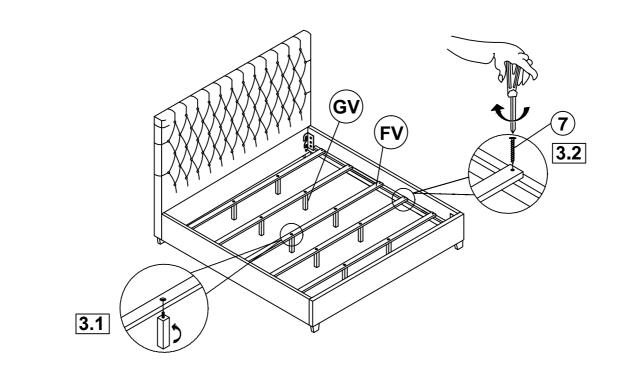

TRUCTIONS**

#### ASSEMBLY TIPS:

- 1. Remove hardware from box and sort by size.
- 2. Please check to see that all hardware and parts are present prior to start of assembly.
- 3. Please follow attached instructions in the same sequence as numbered to assure fast & easy assembly.

#### WARNING!



1. Don't attempt to repair or modify parts that are broken or defective. Please contact the store immediately.

2. This product is for home use only and not intended for commercial establishments.

## HARDWARE IDENTIFICATION

#### Z-B1(BOX1)-HARDWARE PACK IS LOCATED IN 300007KE(B1)



#### NOTE:

Phillips head screw driver is required in the assembly process; however, manufacturer does not provide this item.







## STEP 1



## ITEM: 300007KE(B1&B2) ASSEMBLY INSTRUCTIONS



### <u>STEP 3</u>



## <u>STEP 4</u> COMPLETE





COASTERFURNITURE.COM





Note: Dimension tolerance ±5%