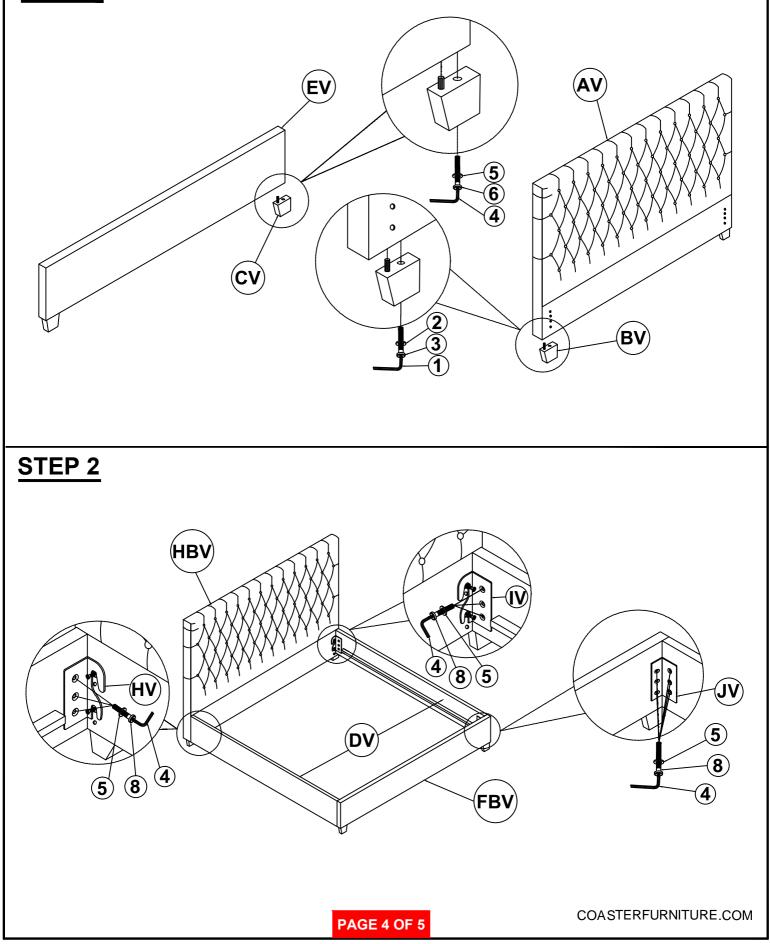

ishments.





COMPLETE

## ITEM: 300007KE(B1&B2)



### **ASSEMBLY INSTRUCTIONS**

#### ASSEMBLY TIPS:

- 1. Remove hardware from box and sort by size.
- 2. Please check to see that all hardware and parts are present prior to start of assembly.
- 3. Please follow attached instructions in the same sequence as numbered to assure fast & easy assembly.

#### WARNING!



1. Don't attempt to repair or modify parts that are broken or defective. Please contact the store immediately.

2. This product is for home use only and not intended for commercial establishments.

## HARDWARE IDENTIFICATION

#### Z-B1(BOX1)-HARDWARE PACK IS LOCATED IN 300007KE(B1)



#### NOTE:

Phillips head screw driver is required in the assembly process; however, manufacturer does not provide this item.







## STEP 1



## ITEM: 300007KE(B1&B2) ASSEMBLY INSTRUCTIONS



### <u>STEP 3</u>



## <u>STEP 4</u> COMPLETE





COASTERFURNITURE.COM





Note: Dimension tolerance ±5%