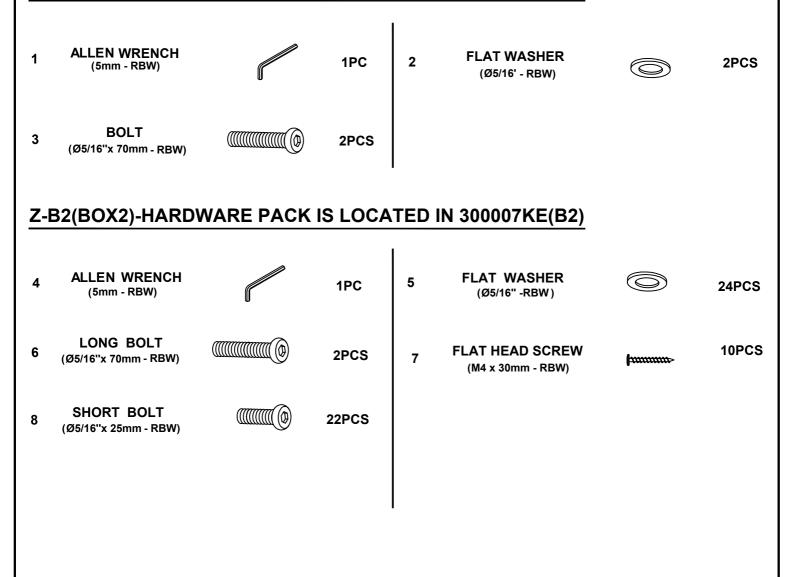

## HARDWARE IDENTIFICATION

#### Z-B1(BOX1)-HARDWARE PACK IS LOCATED IN 300007KE(B1)

#### NOTE:

Phillips head screw driver is required in the assembly process; however, manufacturer does not provide this item.