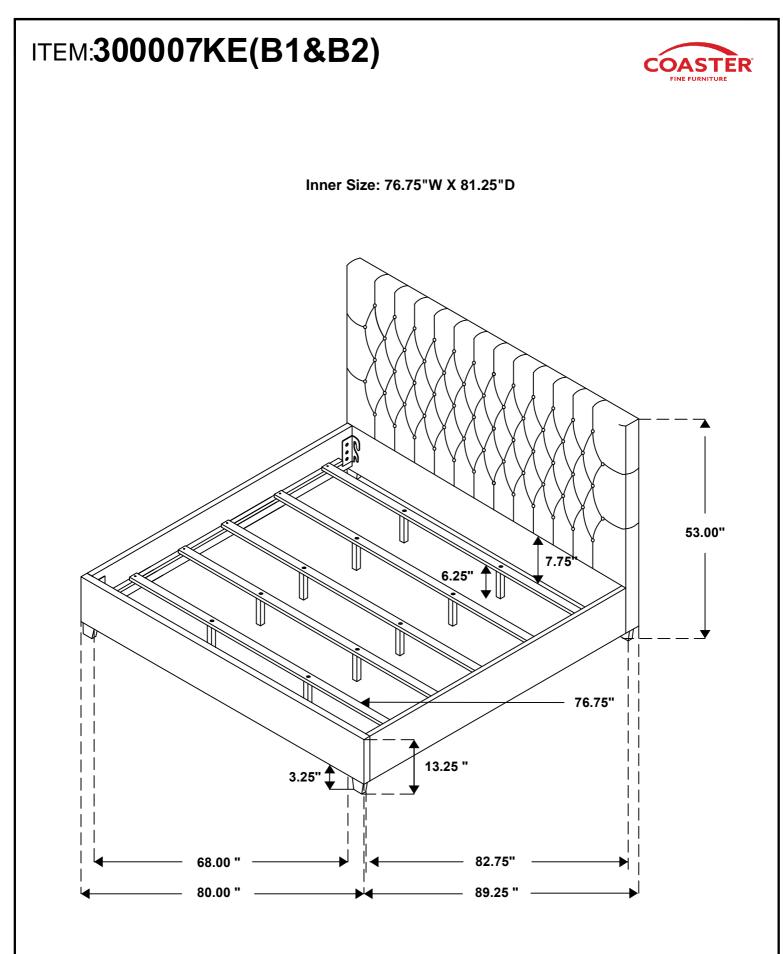

om box and sort by size.
- 2. Please check to see that all hardware and parts are present prior to start of assembly.
- 3. Please follow attached instructions in the same sequence as numbered to assure fast & easy assembly.

#### WARNING!



1. Don't attempt to repair or modify parts that are broken or defective. Please contact the store immediately.

2. This product is for home use only and not intended for commercial establishments.

## HARDWARE IDENTIFICATION

#### Z-B1(BOX1)-HARDWARE PACK IS LOCATED IN 300007KE(B1)



#### NOTE:

Phillips head screw driver is required in the assembly process; however, manufacturer does not provide this item.







## STEP 1



## ITEM: 300007KE(B1&B2) ASSEMBLY INSTRUCTIONS



### <u>STEP 3</u>



## <u>STEP 4</u> COMPLETE





COASTERFURNITURE.COM





Note: Dimension tolerance ±5%