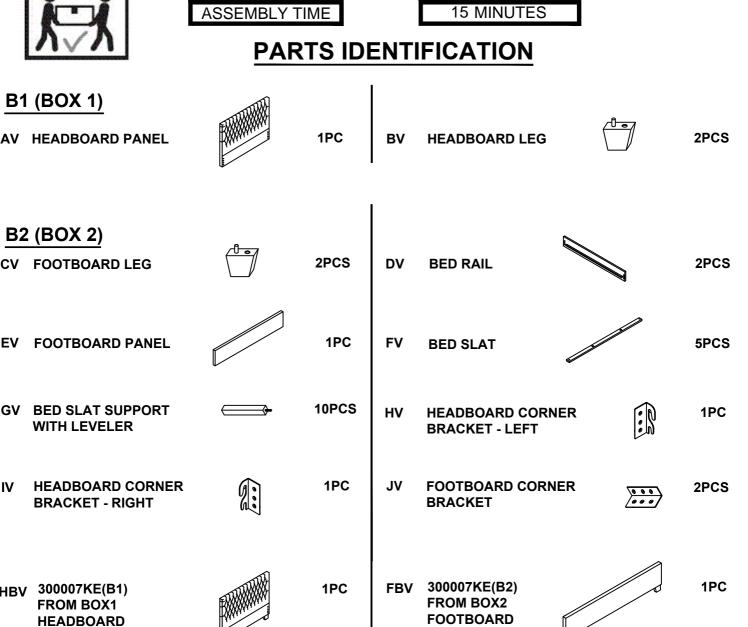

## HARDWARE IDENTIFICATION

#### Z-B1(BOX1)-HARDWARE PACK IS LOCATED IN 300007KE(B1)