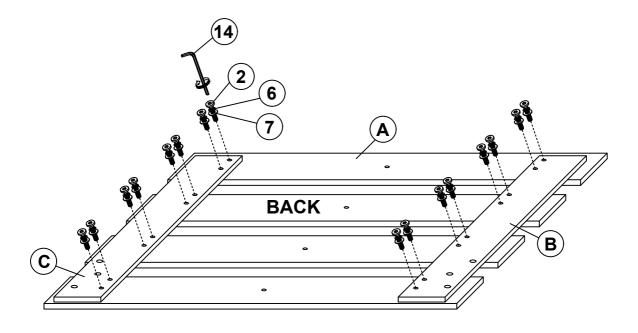

x 40MM - RBW)        | 6 PCS  | 11 | WOOD DOWEL<br>(M8ø x 30MM)                    |            | 3 PCS  |
| 5 | BOLT 5<br>(M6 x 50MM - RBW)        | 4 PCS  | 12 | METAL BRACKET<br>(1 x 18 x 20mm - BLK)        |            | 2 PCS  |
| 6 | LOCK WASHER<br>(5/16" x 14ø - RBW) | 22 PCS | 13 | SMALL ALLEN<br>WRENCH<br>(M4 x 65mm - BLK)    |            | 1 PC   |
| 7 | FLAT WASHER<br>(5/16" x 22ø - RBW) | 22 PCS | 14 | BIG ALLEN<br>WRENCH<br>(M5 x 65mm - BLK)      |            | 1 PC   |
|   |                                    |        |    |                                               |            |        |

#### NOTE:

Phillips head screw driver is required in the assembly process; however, manufacturer does not provided this item.

# COASTER

#### **ASSEMBLY INSTRUCTIONS**

### STEP 1





# COASTER

#### **ASSEMBLY INSTRUCTIONS**

#### STEP 3





# COASTER

#### **ASSEMBLY INSTRUCTIONS**

### STEP 5







#### **ASSEMBLY INSTRUCTIONS**









# COASTER

#### **ASSEMBLY INSTRUCTIONS**

### **STEP 11**





# COASTER

**ASSEMBLY INSTRUCTIONS** 

**STEP 13** 

**COMPLETE** 







Inner Size: 60.75"W X 82.00"D



Note: Dimension tolerance ±5%