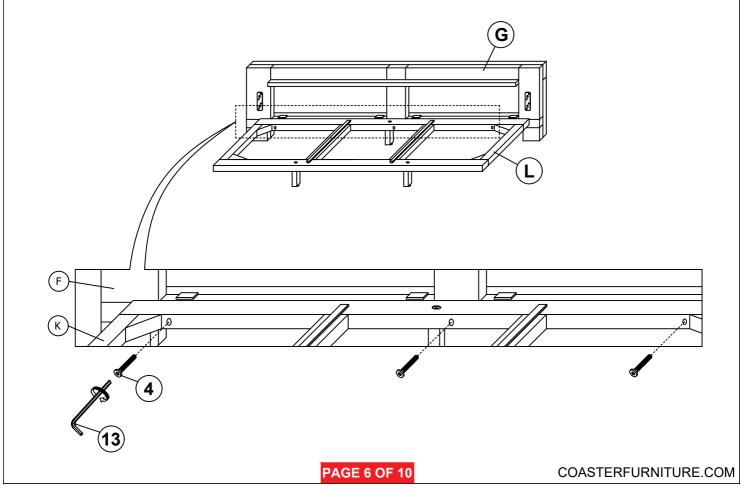

br>(M6 x 50MM - RBW)        | 4 PCS  | 12 | METAL BRACKET<br>(1 x 18 x 20mm - BLK)        |            | 2 PCS  |
| 6 | LOCK WASHER<br>(5/16" x 14ø - RBW) | 22 PCS | 13 | SMALL ALLEN<br>WRENCH<br>(M4 x 65mm - BLK)    |            | 1 PC   |
| 7 | FLAT WASHER<br>(5/16" x 22ø - RBW) | 22 PCS | 14 | BIG ALLEN<br>WRENCH<br>(M5 x 65mm - BLK)      |            | 1 PC   |
|   |                                    |        |    |                                               |            |        |

#### NOTE:

Phillips head screw driver is required in the assembly process; however, manufacturer does not provided this item.

# COASTER

#### **ASSEMBLY INSTRUCTIONS**

### STEP 1





# COASTER

#### **ASSEMBLY INSTRUCTIONS**

#### STEP 3





# COASTER

#### **ASSEMBLY INSTRUCTIONS**

### STEP 5







#### **ASSEMBLY INSTRUCTIONS**









# COASTER

#### **ASSEMBLY INSTRUCTIONS**

### **STEP 11**





# COASTER

**ASSEMBLY INSTRUCTIONS** 

**STEP 13** 

**COMPLETE** 







Inner Size: 60.75"W X 82.00"D



Note: Dimension tolerance ±5%