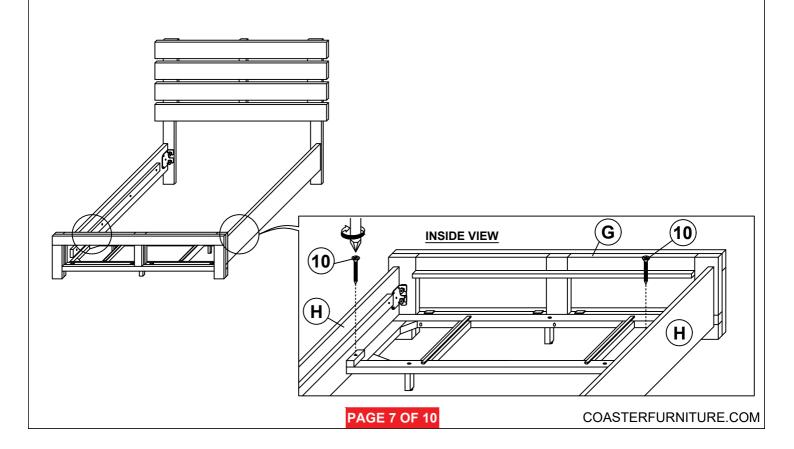

12 | METAL BRACKET<br>(1 x 18 x 20mm - BLK)        |            | 2 PCS  |
| 6 | LOCK WASHER<br>(5/16" x 14ø - RBW) | 22 PCS | 13 | SMALL ALLEN<br>WRENCH<br>(M4 x 65mm - BLK)    |            | 1 PC   |
| 7 | FLAT WASHER<br>(5/16" x 22ø - RBW) | 22 PCS | 14 | BIG ALLEN<br>WRENCH<br>(M5 x 65mm - BLK)      |            | 1 PC   |
|   |                                    |        |    |                                               |            |        |

#### NOTE:

Phillips head screw driver is required in the assembly process; however, manufacturer does not provided this item.

# COASTER

#### **ASSEMBLY INSTRUCTIONS**

### STEP 1





# COASTER

#### **ASSEMBLY INSTRUCTIONS**

#### STEP 3





# COASTER

#### **ASSEMBLY INSTRUCTIONS**

### STEP 5







#### **ASSEMBLY INSTRUCTIONS**









# COASTER

#### **ASSEMBLY INSTRUCTIONS**

### **STEP 11**





# COASTER

**ASSEMBLY INSTRUCTIONS** 

**STEP 13** 

**COMPLETE** 







Inner Size: 60.75"W X 82.00"D



Note: Dimension tolerance ±5%