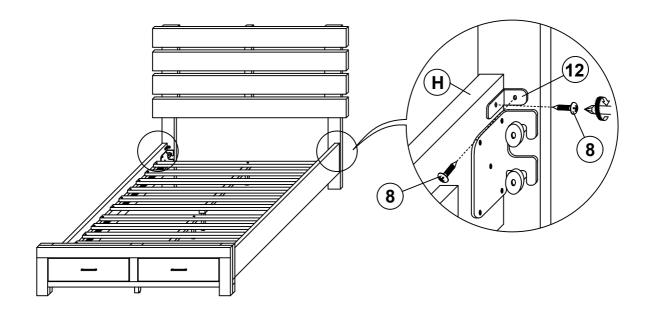

2 PCS  |
| 6 | LOCK WASHER<br>(5/16" x 14ø - RBW) | 22 PCS | 13 | SMALL ALLEN<br>WRENCH<br>(M4 x 65mm - BLK)    |            | 1 PC   |
| 7 | FLAT WASHER<br>(5/16" x 22ø - RBW) | 22 PCS | 14 | BIG ALLEN<br>WRENCH<br>(M5 x 65mm - BLK)      |            | 1 PC   |
|   |                                    |        |    |                                               |            |        |

#### NOTE:

Phillips head screw driver is required in the assembly process; however, manufacturer does not provided this item.

# COASTER

#### **ASSEMBLY INSTRUCTIONS**

### STEP 1





# COASTER

#### **ASSEMBLY INSTRUCTIONS**

#### STEP 3





# COASTER

#### **ASSEMBLY INSTRUCTIONS**

### STEP 5







#### **ASSEMBLY INSTRUCTIONS**









# COASTER

#### **ASSEMBLY INSTRUCTIONS**

### **STEP 11**





# COASTER

**ASSEMBLY INSTRUCTIONS** 

**STEP 13** 

**COMPLETE** 







Inner Size: 60.75"W X 82.00"D



Note: Dimension tolerance ±5%