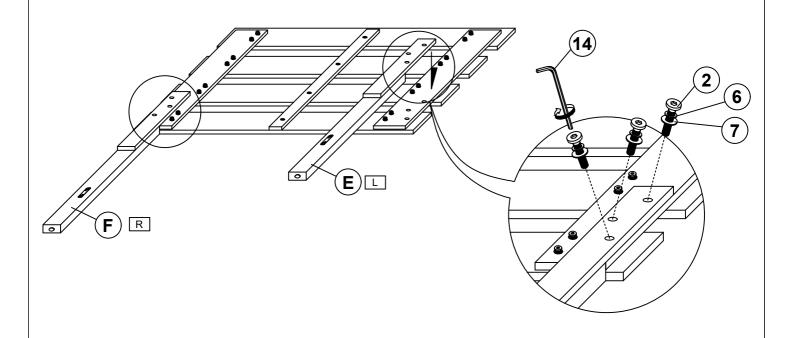

0MM)                    |            | 3 PCS  |
| 5 | BOLT 5<br>(M6 x 50MM - RBW)        | 4 PCS  | 12 | METAL BRACKET<br>(1 x 18 x 20mm - BLK)        |            | 2 PCS  |
| 6 | LOCK WASHER<br>(5/16" x 14ø - RBW) | 22 PCS | 13 | SMALL ALLEN<br>WRENCH<br>(M4 x 65mm - BLK)    |            | 1 PC   |
| 7 | FLAT WASHER<br>(5/16" x 22ø - RBW) | 22 PCS | 14 | BIG ALLEN<br>WRENCH<br>(M5 x 65mm - BLK)      |            | 1 PC   |
|   |                                    |        |    |                                               |            |        |

#### NOTE:

Phillips head screw driver is required in the assembly process; however, manufacturer does not provided this item.

# COASTER

#### **ASSEMBLY INSTRUCTIONS**

### STEP 1





# COASTER

#### **ASSEMBLY INSTRUCTIONS**

#### STEP 3





# COASTER

#### **ASSEMBLY INSTRUCTIONS**

### STEP 5







#### **ASSEMBLY INSTRUCTIONS**









# COASTER

#### **ASSEMBLY INSTRUCTIONS**

### **STEP 11**





# COASTER

**ASSEMBLY INSTRUCTIONS** 

**STEP 13** 

**COMPLETE** 







Inner Size: 60.75"W X 82.00"D



Note: Dimension tolerance ±5%