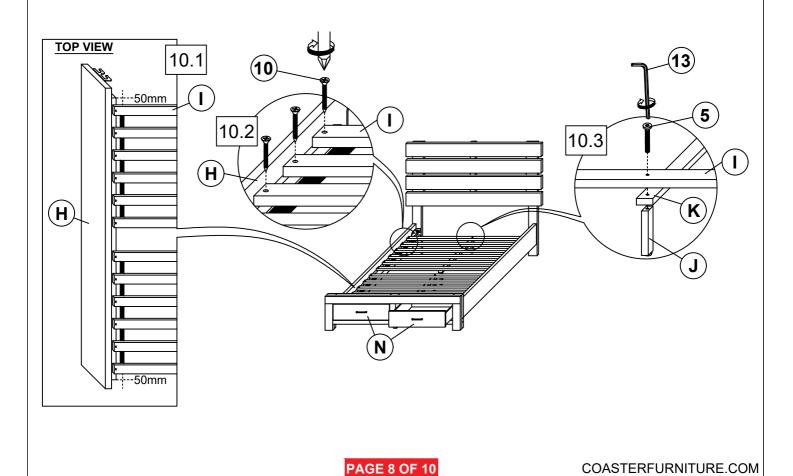

| METAL BRACKET<br>(1 x 18 x 20mm - BLK)        |            | 2 PCS  |
| 6 | LOCK WASHER<br>(5/16" x 14ø - RBW) | 22 PCS | 13 | SMALL ALLEN<br>WRENCH<br>(M4 x 65mm - BLK)    |            | 1 PC   |
| 7 | FLAT WASHER<br>(5/16" x 22ø - RBW) | 22 PCS | 14 | BIG ALLEN<br>WRENCH<br>(M5 x 65mm - BLK)      |            | 1 PC   |
|   |                                    |        |    |                                               |            |        |

#### NOTE:

Phillips head screw driver is required in the assembly process; however, manufacturer does not provided this item.

# COASTER

#### **ASSEMBLY INSTRUCTIONS**

### STEP 1





# COASTER

#### **ASSEMBLY INSTRUCTIONS**

#### STEP 3





# COASTER

#### **ASSEMBLY INSTRUCTIONS**

### STEP 5







#### **ASSEMBLY INSTRUCTIONS**









# COASTER

#### **ASSEMBLY INSTRUCTIONS**

### **STEP 11**





# COASTER

**ASSEMBLY INSTRUCTIONS** 

**STEP 13** 

**COMPLETE** 







Inner Size: 60.75"W X 82.00"D



Note: Dimension tolerance ±5%