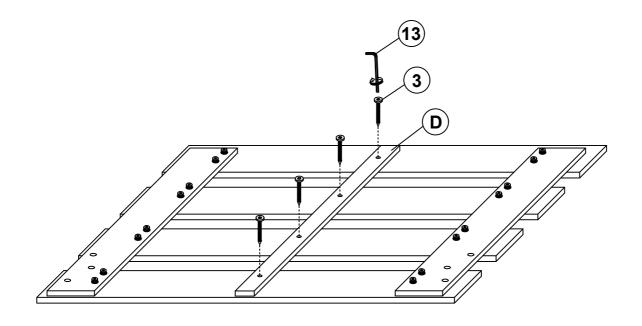

40MM - RBW)        | 6 PCS  | 11 | WOOD DOWEL<br>(M8ø x 30MM)                    |            | 3 PCS  |
| 5 | BOLT 5<br>(M6 x 50MM - RBW)        | 4 PCS  | 12 | METAL BRACKET<br>(1 x 18 x 20mm - BLK)        |            | 2 PCS  |
| 6 | LOCK WASHER<br>(5/16" x 14ø - RBW) | 22 PCS | 13 | SMALL ALLEN<br>WRENCH<br>(M4 x 65mm - BLK)    |            | 1 PC   |
| 7 | FLAT WASHER<br>(5/16" x 22ø - RBW) | 22 PCS | 14 | BIG ALLEN<br>WRENCH<br>(M5 x 65mm - BLK)      |            | 1 PC   |
|   |                                    |        |    |                                               |            |        |

#### NOTE:

Phillips head screw driver is required in the assembly process; however, manufacturer does not provided this item.

# COASTER

#### **ASSEMBLY INSTRUCTIONS**

### STEP 1





# COASTER

#### **ASSEMBLY INSTRUCTIONS**

#### STEP 3





# COASTER

#### **ASSEMBLY INSTRUCTIONS**

### STEP 5







#### **ASSEMBLY INSTRUCTIONS**









# COASTER

#### **ASSEMBLY INSTRUCTIONS**

### **STEP 11**





# COASTER

**ASSEMBLY INSTRUCTIONS** 

**STEP 13** 

**COMPLETE** 







Inner Size: 60.75"W X 82.00"D



Note: Dimension tolerance ±5%