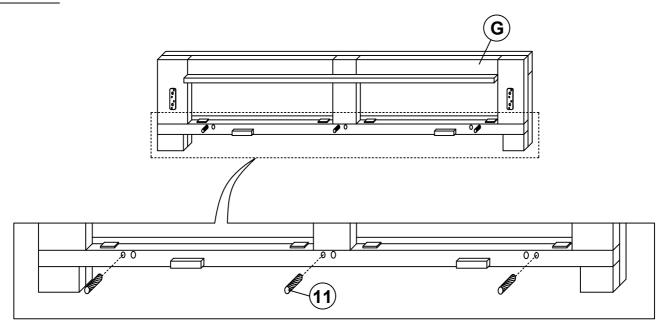

5<br>(M6 x 50MM - RBW)        | 4 PCS  | 12 | METAL BRACKET<br>(1 x 18 x 20mm - BLK)        |            | 2 PCS  |
| 6 | LOCK WASHER<br>(5/16" x 14ø - RBW) | 22 PCS | 13 | SMALL ALLEN<br>WRENCH<br>(M4 x 65mm - BLK)    |            | 1 PC   |
| 7 | FLAT WASHER<br>(5/16" x 22ø - RBW) | 22 PCS | 14 | BIG ALLEN<br>WRENCH<br>(M5 x 65mm - BLK)      |            | 1 PC   |
|   |                                    |        |    |                                               |            |        |

#### NOTE:

Phillips head screw driver is required in the assembly process; however, manufacturer does not provided this item.

# COASTER

#### **ASSEMBLY INSTRUCTIONS**

### STEP 1





# COASTER

#### **ASSEMBLY INSTRUCTIONS**

#### STEP 3





# COASTER

#### **ASSEMBLY INSTRUCTIONS**

### STEP 5







#### **ASSEMBLY INSTRUCTIONS**









# COASTER

#### **ASSEMBLY INSTRUCTIONS**

### **STEP 11**





# COASTER

**ASSEMBLY INSTRUCTIONS** 

**STEP 13** 

**COMPLETE** 







Inner Size: 60.75"W X 82.00"D



Note: Dimension tolerance ±5%