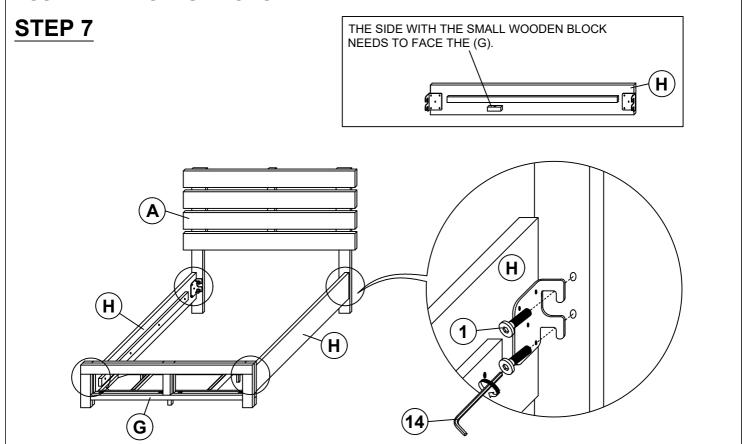

| 12 | METAL BRACKET<br>(1 x 18 x 20mm - BLK)        |            | 2 PCS  |
| 6 | LOCK WASHER<br>(5/16" x 14ø - RBW) | 22 PCS | 13 | SMALL ALLEN<br>WRENCH<br>(M4 x 65mm - BLK)    |            | 1 PC   |
| 7 | FLAT WASHER<br>(5/16" x 22ø - RBW) | 22 PCS | 14 | BIG ALLEN<br>WRENCH<br>(M5 x 65mm - BLK)      |            | 1 PC   |
|   |                                    |        |    |                                               |            |        |

#### NOTE:

Phillips head screw driver is required in the assembly process; however, manufacturer does not provided this item.

# COASTER

#### **ASSEMBLY INSTRUCTIONS**

### STEP 1





# COASTER

#### **ASSEMBLY INSTRUCTIONS**

#### STEP 3





# COASTER

#### **ASSEMBLY INSTRUCTIONS**

### STEP 5







#### **ASSEMBLY INSTRUCTIONS**









# COASTER

#### **ASSEMBLY INSTRUCTIONS**

### **STEP 11**





# COASTER

**ASSEMBLY INSTRUCTIONS** 

**STEP 13** 

**COMPLETE** 







Inner Size: 60.75"W X 82.00"D



Note: Dimension tolerance ±5%