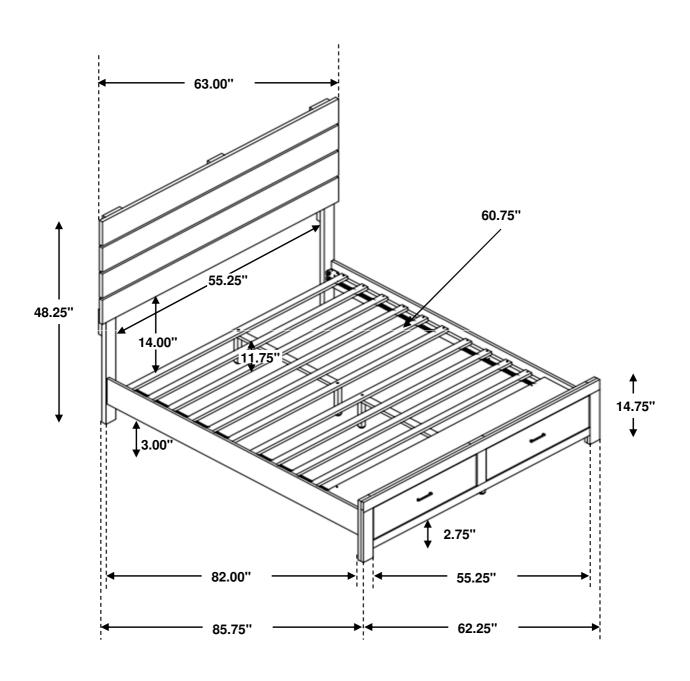

# COASTER

**ASSEMBLY INSTRUCTIONS** 

**STEP 13** 

**COMPLETE** 

Inner Size: 60.75"W X 82.00"D

Note: Dimension tolerance ±5%