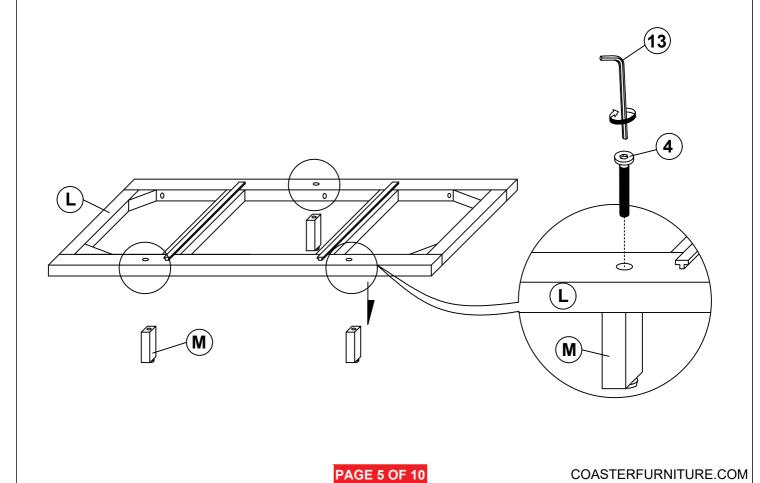

M)                    |            | 3 PCS  |
| 5 | BOLT 5<br>(M6 x 50MM - RBW)        | 4 PCS  | 12 | METAL BRACKET<br>(1 x 18 x 20mm - BLK)        |            | 2 PCS  |
| 6 | LOCK WASHER<br>(5/16" x 14ø - RBW) | 22 PCS | 13 | SMALL ALLEN<br>WRENCH<br>(M4 x 65mm - BLK)    |            | 1 PC   |
| 7 | FLAT WASHER<br>(5/16" x 22ø - RBW) | 22 PCS | 14 | BIG ALLEN<br>WRENCH<br>(M5 x 65mm - BLK)      |            | 1 PC   |
|   |                                    |        |    |                                               |            |        |

#### NOTE:

Phillips head screw driver is required in the assembly process; however, manufacturer does not provided this item.

# COASTER

#### **ASSEMBLY INSTRUCTIONS**

### STEP 1





# COASTER

#### **ASSEMBLY INSTRUCTIONS**

#### STEP 3





# COASTER

#### **ASSEMBLY INSTRUCTIONS**

### STEP 5







#### **ASSEMBLY INSTRUCTIONS**









# COASTER

#### **ASSEMBLY INSTRUCTIONS**

### **STEP 11**





# COASTER

**ASSEMBLY INSTRUCTIONS** 

**STEP 13** 

**COMPLETE** 







Inner Size: 60.75"W X 82.00"D



Note: Dimension tolerance ±5%