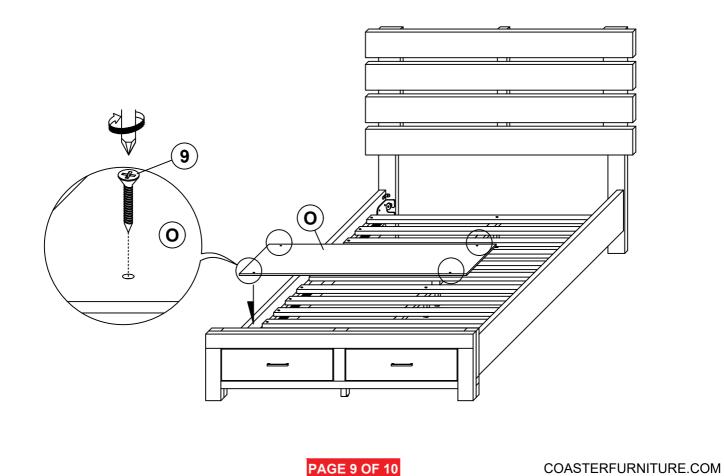

PCS  |
| 6 | LOCK WASHER<br>(5/16" x 14ø - RBW) | 22 PCS | 13 | SMALL ALLEN<br>WRENCH<br>(M4 x 65mm - BLK)    |            | 1 PC   |
| 7 | FLAT WASHER<br>(5/16" x 22ø - RBW) | 22 PCS | 14 | BIG ALLEN<br>WRENCH<br>(M5 x 65mm - BLK)      |            | 1 PC   |
|   |                                    |        |    |                                               |            |        |

#### NOTE:

Phillips head screw driver is required in the assembly process; however, manufacturer does not provided this item.

# COASTER

#### **ASSEMBLY INSTRUCTIONS**

### STEP 1





# COASTER

#### **ASSEMBLY INSTRUCTIONS**

#### STEP 3





# COASTER

#### **ASSEMBLY INSTRUCTIONS**

### STEP 5







#### **ASSEMBLY INSTRUCTIONS**









# COASTER

#### **ASSEMBLY INSTRUCTIONS**

### **STEP 11**





# COASTER

**ASSEMBLY INSTRUCTIONS** 

**STEP 13** 

**COMPLETE** 







Inner Size: 60.75"W X 82.00"D



Note: Dimension tolerance ±5%