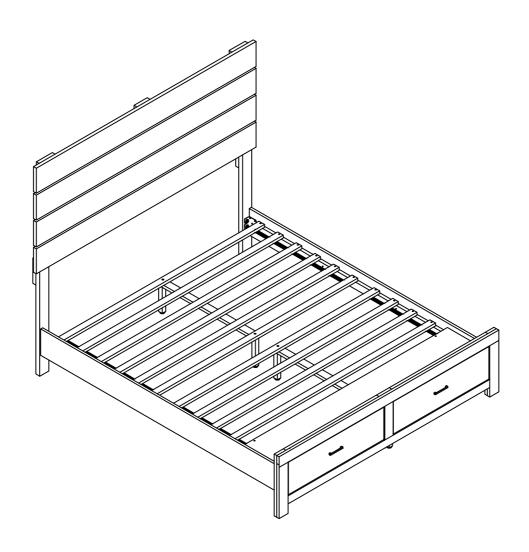

# COASTER

**ASSEMBLY INSTRUCTIONS** 

**STEP 13** 

**COMPLETE** 

Inner Size: 60.75"W X 82.00"D

Note: Dimension tolerance ±5%