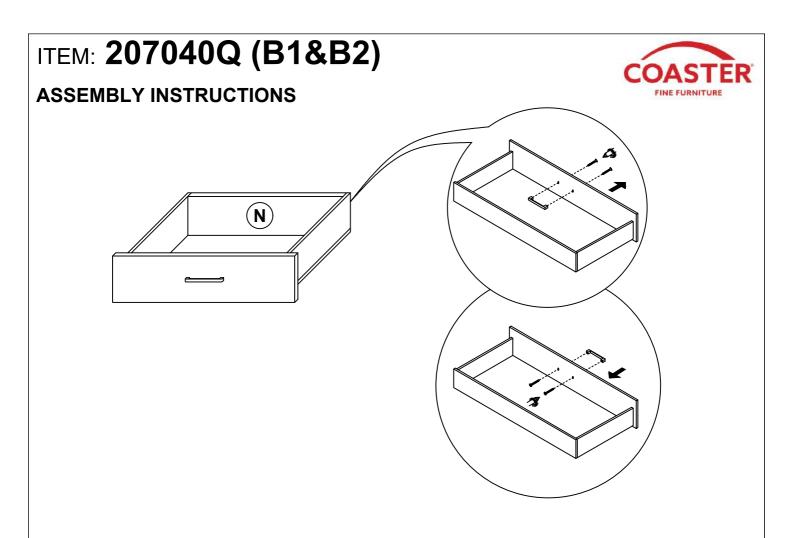

2 | METAL BRACKET<br>(1 x 18 x 20mm - BLK)        |            | 2 PCS  |
| 6 | LOCK WASHER<br>(5/16" x 14ø - RBW) | 22 PCS | 13 | SMALL ALLEN<br>WRENCH<br>(M4 x 65mm - BLK)    |            | 1 PC   |
| 7 | FLAT WASHER<br>(5/16" x 22ø - RBW) | 22 PCS | 14 | BIG ALLEN<br>WRENCH<br>(M5 x 65mm - BLK)      |            | 1 PC   |
|   |                                    |        |    |                                               |            |        |

#### NOTE:

Phillips head screw driver is required in the assembly process; however, manufacturer does not provided this item.

# COASTER

#### **ASSEMBLY INSTRUCTIONS**

### STEP 1





# COASTER

#### **ASSEMBLY INSTRUCTIONS**

#### STEP 3





# COASTER

#### **ASSEMBLY INSTRUCTIONS**

### STEP 5







#### **ASSEMBLY INSTRUCTIONS**









# COASTER

#### **ASSEMBLY INSTRUCTIONS**

### **STEP 11**





# COASTER

**ASSEMBLY INSTRUCTIONS** 

**STEP 13** 

**COMPLETE** 







Inner Size: 60.75"W X 82.00"D



Note: Dimension tolerance ±5%