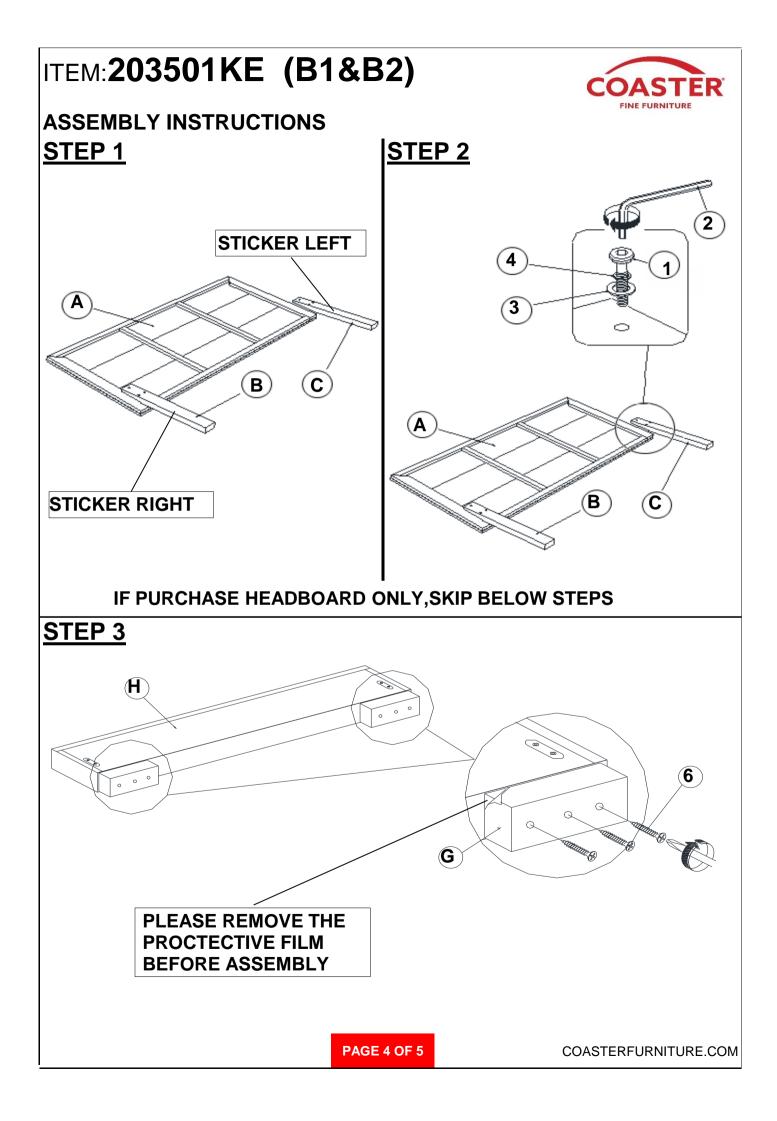

# ITEM:203501KE (B1&B2)

### **ASSEMBLY INSTRUCTIONS**

#### **ASSEMBLY TIPS:**

- 1. Remove hardware from box and sort by size.
- 2. Please check to see that all hardware and parts are present prior to start of assembly.
- 3. Please follow attached instructions in the same sequence as numbered to assure fast & easy assembly.