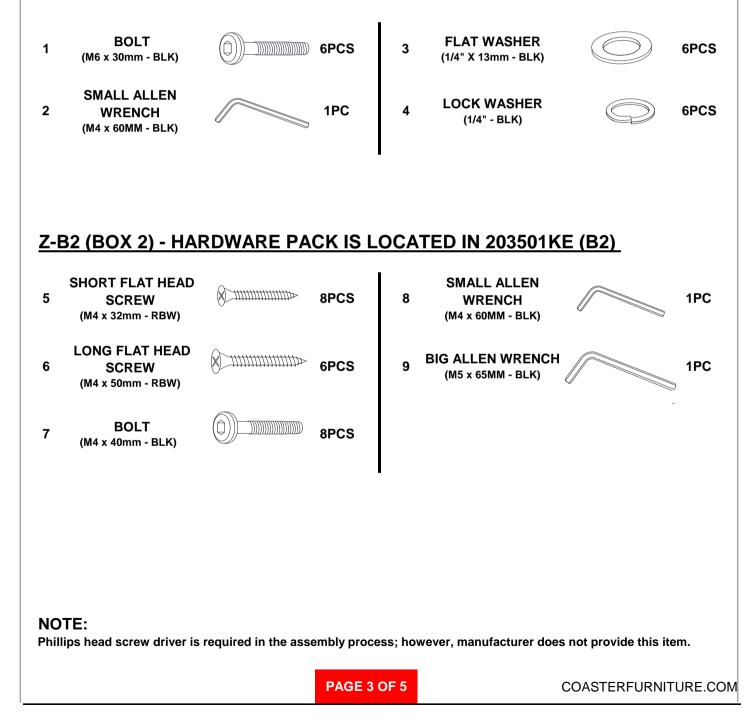

### Z-B1 (BOX 1) - HARDWARE PACK IS LOCATED IN 203501KE (B1)

COASTERFURNITURE.COM