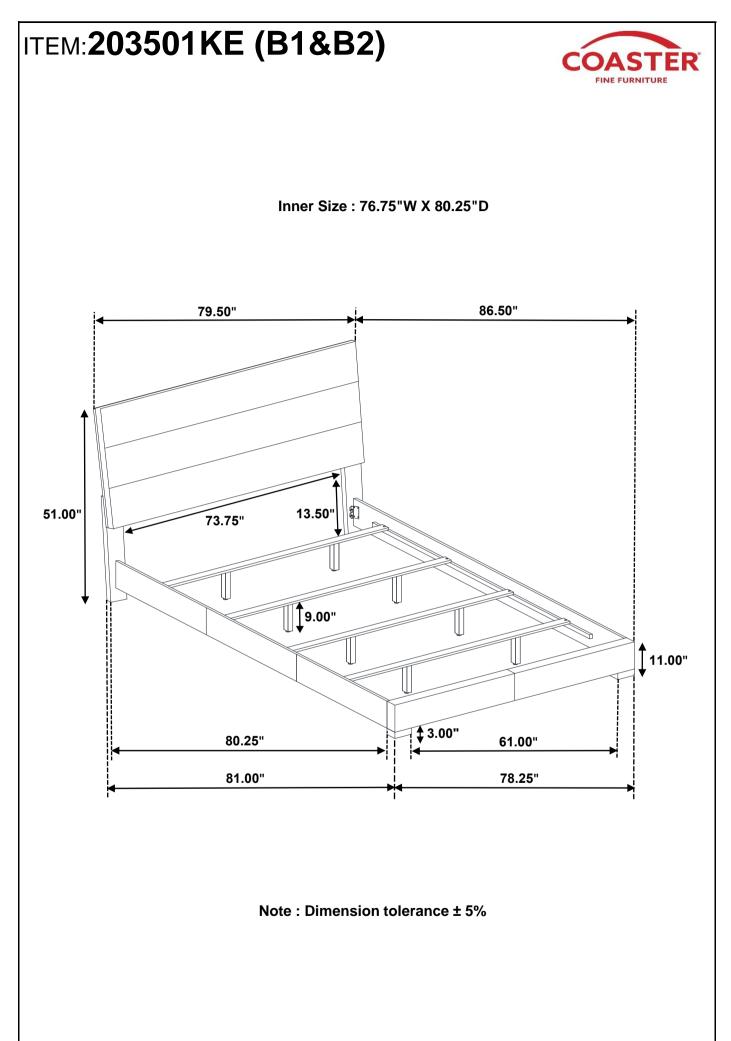

oken or defective. Please contact the store immediately.

2. This product is for home use only and not intended for commercial establishments.



PAGE 2 OF 5

# ITEM:203501KE (B1&B2)

### **ASSEMBLY INSTRUCTIONS**



#### **ASSEMBLY TIPS:**

- 1. Remove hardware from box and sort by size.
- 2. Please check to see that all hardware and parts are present prior to start of assembly.
- 3. Please follow attached instructions in the same sequence as numbered to assure fast & easy assembly.



#### WARNING!

1. Don't attempt to repair or modify parts that are broken or defective. Please contact the store immediately.

2. This product is for home use only and not intended for commercial establishments.

# HARDWARE IDENTIFICATION

### Z-B1 (BOX 1) - HARDWARE PACK IS LOCATED IN 203501KE (B1)









COASTERFURNITURE.COM