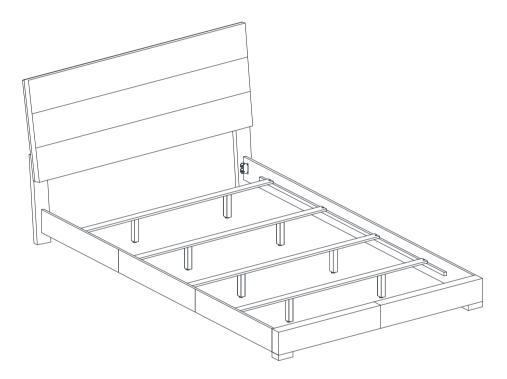

# ASSEMBLY INSTRUCTIONS COASTER FINE FURNITURE



Fine Furniture for every stage of life



REVISION 0 : 05/16/2014 REVISION 1 : 05/27/2014 REVISOIN 2 : 07/25/2019

PAGE 1 OF 5

COASTERFURNITURE.COM

# ITEM:203501KE (B1&B2)

## **ASSEMBLY INSTRUCTIONS**



#### **ASSEMBLY TIPS:**

- 1. Remove hardware from box and sort by size.
- 2. Please check to see that all hardware and parts are present prior to start of assembly.
- 3. Please follow attached instructions in the same sequence as numbered to assure fast & easy assembly.

# $\land$

### WARNING!

1. Don't attempt to repair or modify parts that are broken or defective. Please contact the store immediately.

2. This product is for home use only and not intended for commercial establishments.



PAGE 2 OF 5

# ITEM:203501KE (B1&B2)

### **ASSEMBLY INSTRUCTIONS**



#### **ASSEMBLY TIPS:*