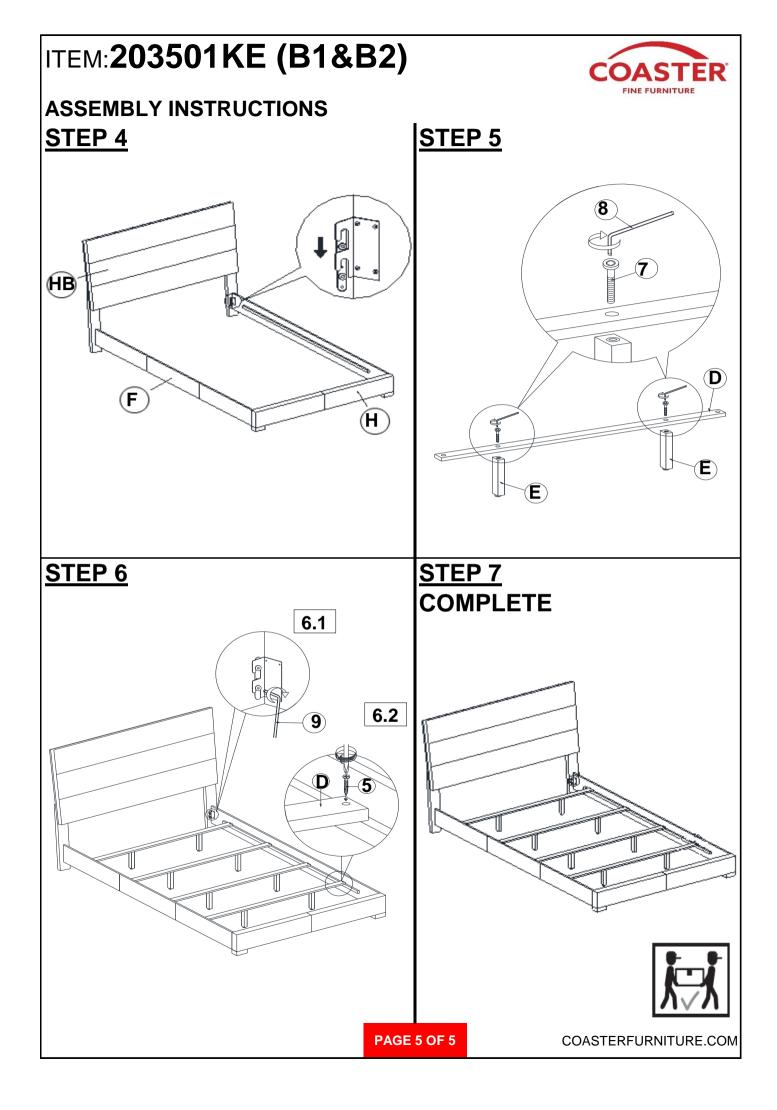

broken or defective. Please contact the store immediately.

2. This product is for home use only and not intended for commercial establishments.



PAGE 2 OF 5

# ITEM:203501KE (B1&B2)

### **ASSEMBLY INSTRUCTIONS**



#### **ASSEMBLY TIPS:**

- 1. Remove hardware from box and sort by size.
- 2. Please check to see that all hardware and parts are present prior to start of assembly.
- 3. Please follow attached instructions in the same sequence as numbered to assure fast & easy assembly.



#### WARNING!

1. Don't attempt to repair or modify parts that are broken or defective. Please contact the store immediately.

2. This product is for home use only and not intended for commercial establishments.

# HARDWARE IDENTIFICATION

### Z-B1 (BOX 1) - HARDWARE PACK IS LOCATED IN 203501KE (B1)









COASTERFURNITURE.COM