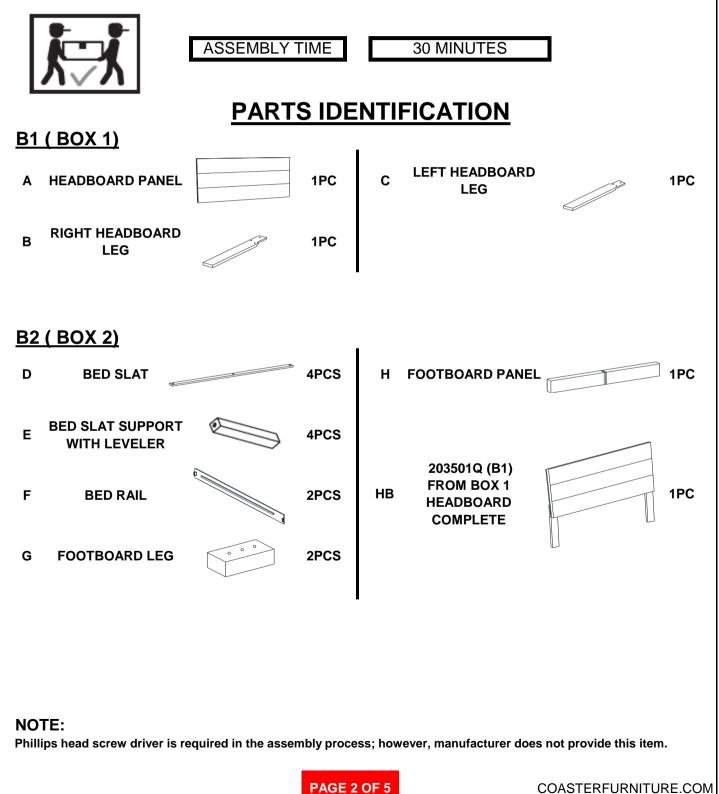

## ASSEMBLY INSTRUCTIONS COASTER FINE FURNITURE



Fine Furniture for every stage of life

# 203501Q (B1&B2) Queen Bed

REVISION 0 : 05/16/2014 REVISION 1 : 05/27/2014 REVISOIN 2 : 07/25/2019

PAGE 1 OF 5

COASTERFURNITURE.COM

# ITEM:203501Q (B1&B2)

# COASTE

### **ASSEMBLY INSTRUCTIONS**

#### ASSEMBLY TIPS:

- 1. Remove hardware from box and sort by size.
- 2. Please check to see that all hardware and parts are present prior to start of assembly.
- 3. Please follow attached instructions in the same sequence as numbered to assure fast & easy assembly.



### WARNING!

1. Don't attempt to repair or modify parts that are broken or defective. Please contact the store immediately.

2. This product is for home use only and not intended for commercial establishments.



## ITEM:203501Q (B1&B2)

### **ASSEMBLY INSTRUCTIONS**



#### **ASSEMBLY TIPS:**

- 1. Remove hardware from box and sort by size.
- 2. Please check to see that all hardware and parts are present prior to start of assembly.
- 3. Please follow attached instructions in the same sequence as numbered to assure fast & easy assembly.



### WARNING!

1. Don't attempt to repair or modify parts that are broken or defective. Please contact the store immediately.

2. This product is for home use only and not intended for commercial establishments.

### HARDWARE IDENTIFICATION

### Z-B1 (BOX 1) - HARDWARE PACK IS LOCATED IN 203501Q (B1)









COASTERFURNITURE.COM