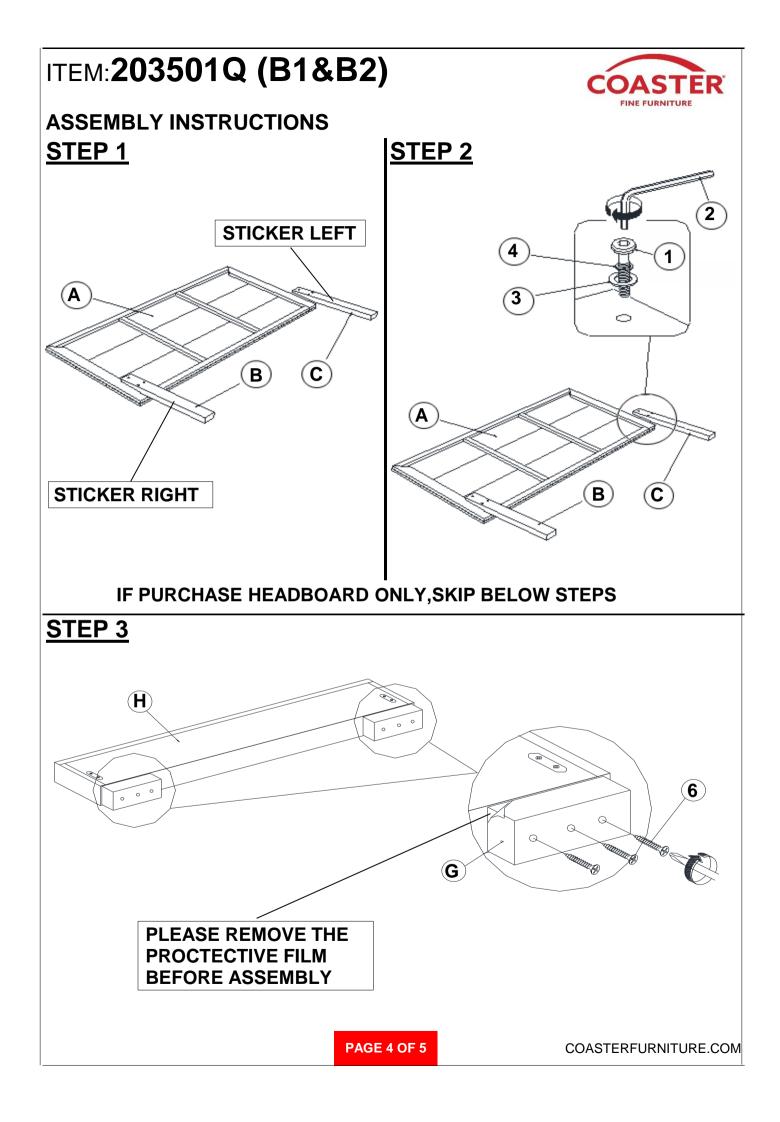

parts that are broken or defective. Please contact the store immediately.

2. This product is for home use only and not intended for commercial establishments.



## ITEM:203501Q (B1&B2)

### **ASSEMBLY INSTRUCTIONS**



#### **ASSEMBLY TIPS:**

- 1. Remove hardware from box and sort by size.
- 2. Please check to see that all hardware and parts are present prior to start of assembly.
- 3. Please follow attached instructions in the same sequence as numbered to assure fast & easy assembly.



### WARNING!

1. Don't attempt to repair or modify parts that are broken or defective. Please contact the store immediately.

2. This product is for home use only and not intended for commercial establishments.

### HARDWARE IDENTIFICATION

### Z-B1 (BOX 1) - HARDWARE PACK IS LOCATED IN 203501Q (B1)









COASTERFURNITURE.COM