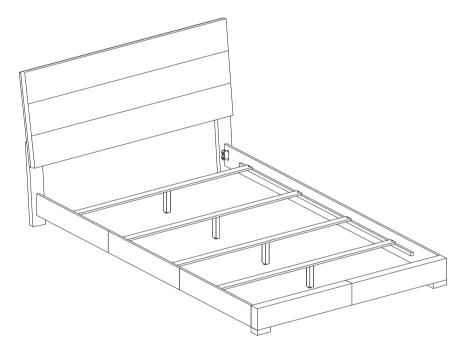

# 203501Q (B1&B2) Queen Bed

REVISION 0 : 05/16/2014 REVISION 1 : 05/27/2014 REVISOIN 2 : 07/25/2019

PAGE 1 OF 5

COASTERFURNITURE.COM