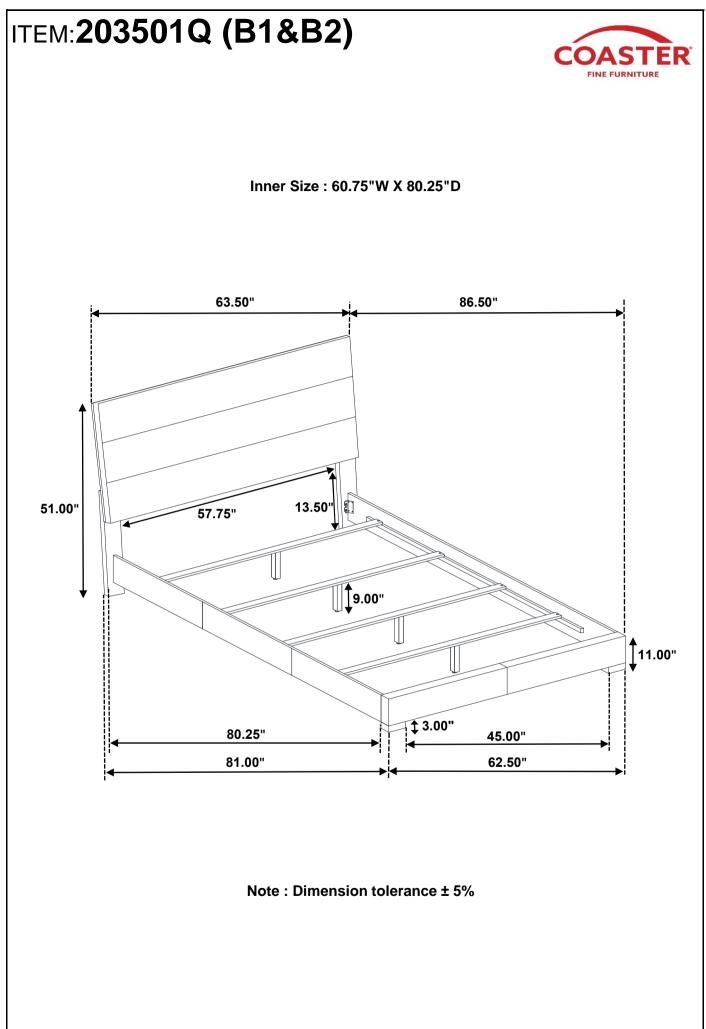

s that are broken or defective. Please contact the store immediately.

2. This product is for home use only and not intended for commercial establishments.



## ITEM:203501Q (B1&B2)

### **ASSEMBLY INSTRUCTIONS**



#### **ASSEMBLY TIPS:**

- 1. Remove hardware from box and sort by size.
- 2. Please check to see that all hardware and parts are present prior to start of assembly.
- 3. Please follow attached instructions in the same sequence as numbered to assure fast & easy assembly.



### WARNING!

1. Don't attempt to repair or modify parts that are broken or defective. Please contact the store immediately.

2. This product is for home use only and not intended for commercial establishments.

### HARDWARE IDENTIFICATION

### Z-B1 (BOX 1) - HARDWARE PACK IS LOCATED IN 203501Q (B1)









COASTERFURNITURE.COM