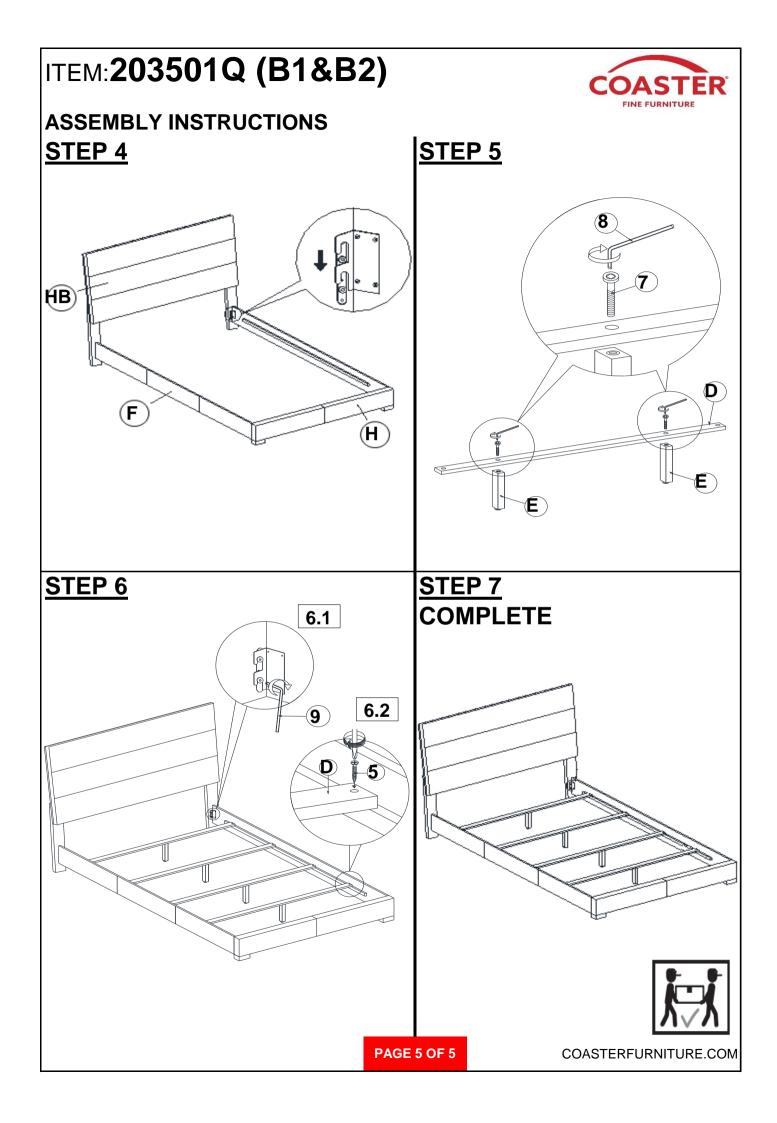

rts that are broken or defective. Please contact the store immediately.

2. This product is for home use only and not intended for commercial establishments.



## ITEM:203501Q (B1&B2)

### **ASSEMBLY INSTRUCTIONS**



#### **ASSEMBLY TIPS:**

- 1. Remove hardware from box and sort by size.
- 2. Please check to see that all hardware and parts are present prior to start of assembly.
- 3. Please follow attached instructions in the same sequence as numbered to assure fast & easy assembly.



### WARNING!

1. Don't attempt to repair or modify parts that are broken or defective. Please contact the store immediately.

2. This product is for home use only and not intended for commercial establishments.

### HARDWARE IDENTIFICATION

### Z-B1 (BOX 1) - HARDWARE PACK IS LOCATED IN 203501Q (B1)









COASTERFURNITURE.COM