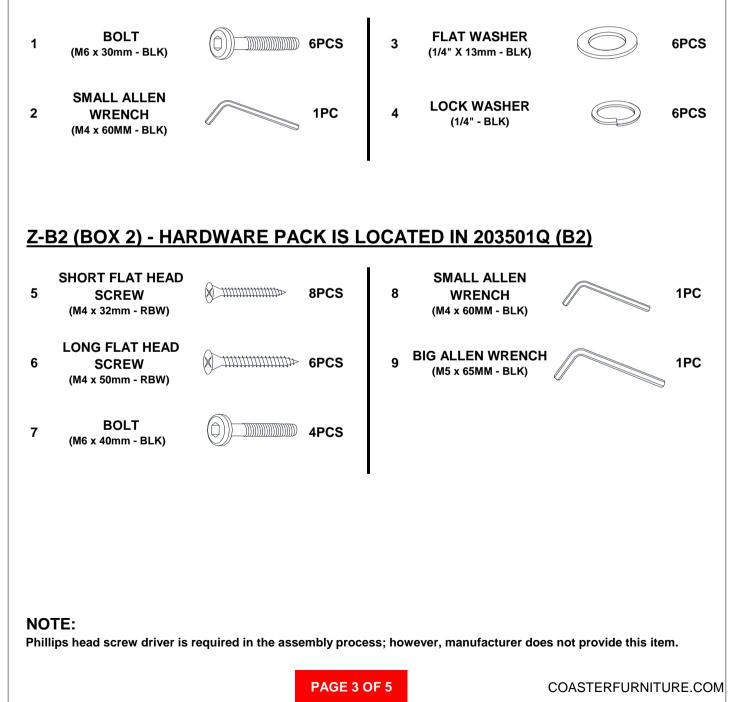

### HARDWARE IDENTIFICATION

### Z-B1 (BOX 1) - HARDWARE PACK IS LOCATED IN 203501Q (B1)

COASTERFURNITURE.COM