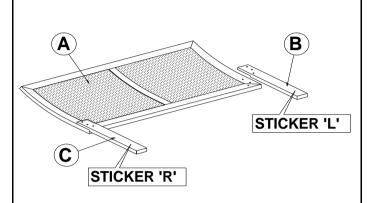

. Please follow attached instructions in the same sequence as numbered to assure fast & easy assembly.



#### WARNING!

- 1. Don't attempt to repair or modify parts that are broken or defective. Please contact the store immediately.
- 2. This product is for home use only and not intended for commercial establishments.

#### **HARDWARE IDENTIFICATION**

#### **Z-B1 (BOX 1) - HARDWARE PACK IS LOCATED IN 200701KE (B1)**

1 BOLT (M6 x 35mm - BLK)



6PCS

2 ALLEN WRENCH (M4 x 60mm - BLK)



1PC

#### Z-B3 (BOX 3) - HARDWARE PACK IS LOCATED IN 200701KE (B3)

3 FLAT HEAD SCREW (M4 x 32mm - RBW)



10PCS

#### NOTE:

Phillips head screw driver is required in the assembly process; however, manufacturer does not provide this item.



COASTERFURNITURE.COM

### **ASSEMBLY INSTRUCTIONS**

## STEP 1



\*\*BACK VIEW\*\*

Note: Please put item on soft surface.

## STEP 2



## STEP 3



PAGE 4 OF 5



#### **ASSEMBLY INSTRUCTIONS**

## STEP 4



# STEP 5 COMPLETE







Inner Size: 76.75"W x 81.00"D



Note: Dimension tolerance ±5%