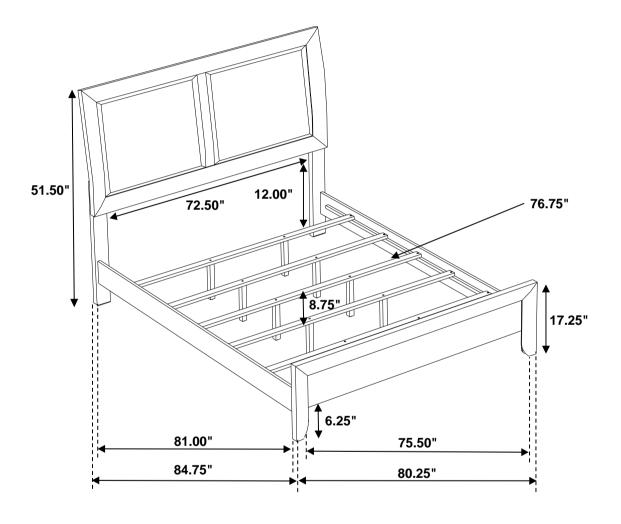

### **PARTS IDENTIFICATION**

#### **B1 (BOX 1)**

| Α          | HEADBOARD PANEL                                |  | 1PC   |
|------------|------------------------------------------------|--|-------|
| В          | LEFT HEADBOARD LEG                             |  | 1PC   |
| С          | RIGHT HEADBOARD LEG                            |  | 1PC   |
| B2 (BOX 2) |                                                |  |       |
| D          | FOOTBOARD                                      |  | 1PC   |
| B3 (BOX 3) |                                                |  |       |
| E          | BED SLAT                                       |  | 5PCS  |
| F          | BED SLAT SUPPORT WITH LEVELER                  |  | 10PCS |
| G          | BED RAIL                                       |  | 2PCS  |
| НВ         | 200701KE(B1) *FROM BOX 1<br>HEADBOARD COMPLETE |  | 1PC   |
| D          | 200701KE(B2) FROM BOX 2<br>FOOTBOARD           |  | 1PC   |