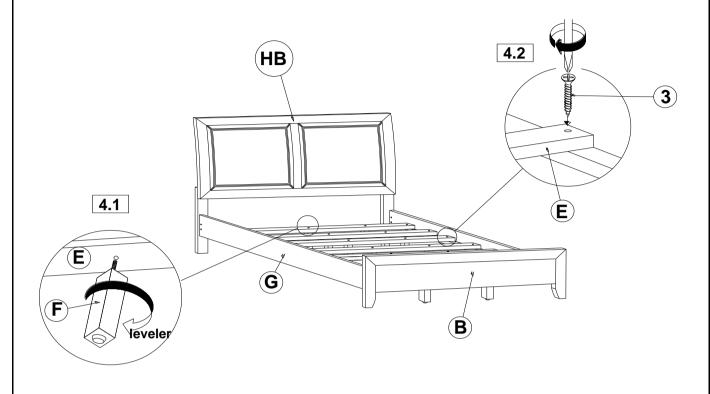

pair or modify parts that are broken or defective. Please contact the store immediately.
- 2. This product is for home use only and not intended for commercial establishments.

#### **HARDWARE IDENTIFICATION**

#### **Z-B1 (BOX 1) - HARDWARE PACK IS LOCATED IN 200701KE (B1)**

1 BOLT (M6 x 35mm - BLK)



6PCS

2 ALLEN WRENCH (M4 x 60mm - BLK)



1PC

#### Z-B3 (BOX 3) - HARDWARE PACK IS LOCATED IN 200701KE (B3)

3 FLAT HEAD SCREW (M4 x 32mm - RBW)



10PCS

#### NOTE:

Phillips head screw driver is required in the assembly process; however, manufacturer does not provide this item.



COASTERFURNITURE.COM

### **ASSEMBLY INSTRUCTIONS**

## STEP 1



\*\*BACK VIEW\*\*

Note: Please put item on soft surface.

## STEP 2



## STEP 3



PAGE 4 OF 5



#### **ASSEMBLY INSTRUCTIONS**

## STEP 4



# STEP 5 COMPLETE







Inner Size: 76.75"W x 81.00"D



Note: Dimension tolerance ±5%