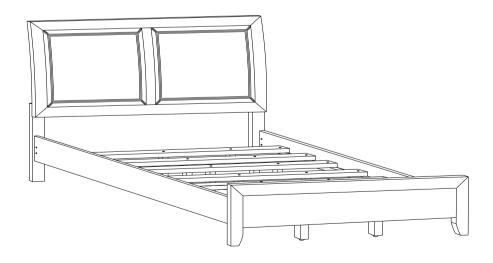

that are broken or defective. Please contact the store immediately.
- 2. This product is for home use only and not intended for commercial establishments.

#### **HARDWARE IDENTIFICATION**

#### **Z-B1 (BOX 1) - HARDWARE PACK IS LOCATED IN 200701KE (B1)**

1 BOLT (M6 x 35mm - BLK)



6PCS

2 ALLEN WRENCH (M4 x 60mm - BLK)



1PC

#### Z-B3 (BOX 3) - HARDWARE PACK IS LOCATED IN 200701KE (B3)

3 FLAT HEAD SCREW (M4 x 32mm - RBW)



10PCS

#### NOTE:

Phillips head screw driver is required in the assembly process; however, manufacturer does not provide this item.



COASTERFURNITURE.COM

### **ASSEMBLY INSTRUCTIONS**

## STEP 1



\*\*BACK VIEW\*\*

Note: Please put item on soft surface.

## STEP 2



## STEP 3



PAGE 4 OF 5



#### **ASSEMBLY INSTRUCTIONS**

## STEP 4



# STEP 5 COMPLETE







Inner Size: 76.75"W x 81.00"D



Note: Dimension tolerance ±5%