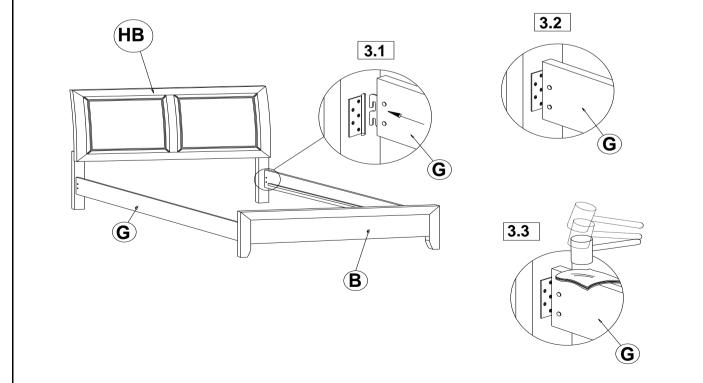

& easy assembly.



#### WARNING!

- 1. Don't attempt to repair or modify parts that are broken or defective. Please contact the store immediately.
- 2. This product is for home use only and not intended for commercial establishments.

#### **HARDWARE IDENTIFICATION**

#### **Z-B1 (BOX 1) - HARDWARE PACK IS LOCATED IN 200701KE (B1)**

1 BOLT (M6 x 35mm - BLK)



6PCS

2 ALLEN WRENCH (M4 x 60mm - BLK)



1PC

#### Z-B3 (BOX 3) - HARDWARE PACK IS LOCATED IN 200701KE (B3)

3 FLAT HEAD SCREW (M4 x 32mm - RBW)



10PCS

#### NOTE:

Phillips head screw driver is required in the assembly process; however, manufacturer does not provide this item.



COASTERFURNITURE.COM

### **ASSEMBLY INSTRUCTIONS**

## STEP 1



\*\*BACK VIEW\*\*

Note: Please put item on soft surface.

## STEP 2



## STEP 3



PAGE 4 OF 5



#### **ASSEMBLY INSTRUCTIONS**

## STEP 4



# STEP 5 COMPLETE







Inner Size: 76.75"W x 81.00"D



Note: Dimension tolerance ±5%