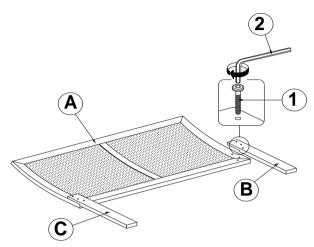

o assure fast & easy assembly.



#### WARNING!

- 1. Don't attempt to repair or modify parts that are broken or defective. Please contact the store immediately.
- 2. This product is for home use only and not intended for commercial establishments.

#### **HARDWARE IDENTIFICATION**

#### **Z-B1 (BOX 1) - HARDWARE PACK IS LOCATED IN 200701KE (B1)**

1 BOLT (M6 x 35mm - BLK)



6PCS

2 ALLEN WRENCH (M4 x 60mm - BLK)



1PC

#### Z-B3 (BOX 3) - HARDWARE PACK IS LOCATED IN 200701KE (B3)

3 FLAT HEAD SCREW (M4 x 32mm - RBW)



10PCS

#### NOTE:

Phillips head screw driver is required in the assembly process; however, manufacturer does not provide this item.



COASTERFURNITURE.COM

### **ASSEMBLY INSTRUCTIONS**

## STEP 1



\*\*BACK VIEW\*\*

Note: Please put item on soft surface.

## STEP 2



## STEP 3



PAGE 4 OF 5



#### **ASSEMBLY INSTRUCTIONS**

## STEP 4



# STEP 5 COMPLETE







Inner Size: 76.75"W x 81.00"D



Note: Dimension tolerance ±5%