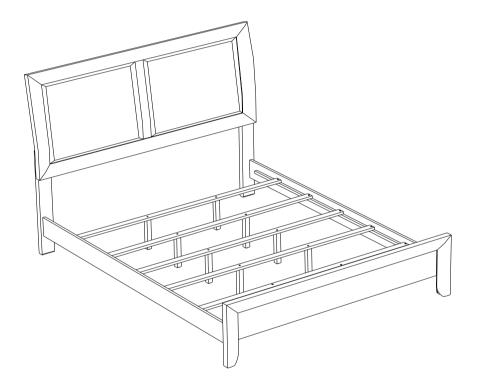

### **PARTS IDENTIFICATION**

#### **B1 (BOX 1)**

| Α          | HEADBOARD PANEL                                |  | 1PC   |
|------------|------------------------------------------------|--|-------|
| В          | LEFT HEADBOARD LEG                             |  | 1PC   |
| С          | RIGHT HEADBOARD LEG                            |  | 1PC   |
| B2 (BOX 2) |                                                |  |       |
| D          | FOOTBOARD                                      |  | 1PC   |
| B3 (BOX 3) |                                                |  |       |
| E          | BED SLAT                                       |  | 5PCS  |
| F          | BED SLAT SUPPORT WITH LEVELER                  |  | 10PCS |
| G          | BED RAIL                                       |  | 2PCS  |
| НВ         | 200701KE(B1) *FROM BOX 1<br>HEADBOARD COMPLETE |  | 1PC   |
| D          | 200701KE(B2) FROM BOX 2<br>FOOTBOARD           |  | 1PC   |