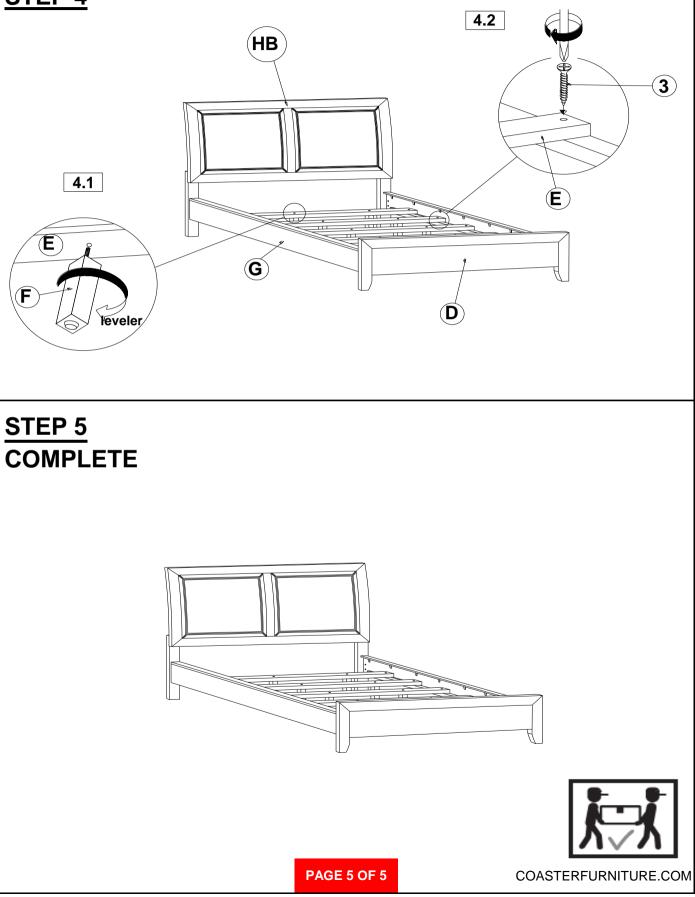

ow attached instructions in the same sequence as numbered to assure fast & easy assembly.



#### WARNING!

1. Don't attempt to repair or modify parts that are broken or defective. Please contact the store immediately.

2. This product is for home use only and not intended for commercial establishments.

## HARDWARE IDENTIFICATION

### Z-B1 (BOX 1) - HARDWARE PACK IS LOCATED IN 200701KW (B1)

1 BOLT (M6 x 35mm - BLK) 6PCS

1PC

2 ALLEN WRENCH (M4 x 60mm - BLK)

### Z-B3 (BOX 3) - HARDWARE PACK IS LOCATED IN 200701KW (B3)

3 FLAT HEAD SCREW (M4 x 32mm - RBW)

10PCS

NOTE:

Phillips head screw driver is required in the assembly process; however, manufacturer does not provide this item.

PAGE 3 OF 5

COASTERFURNITURE.COM



# ITEM:200701KW (B1-B3)



### **ASSEMBLY INSTRUCTIONS**

## STEP 4