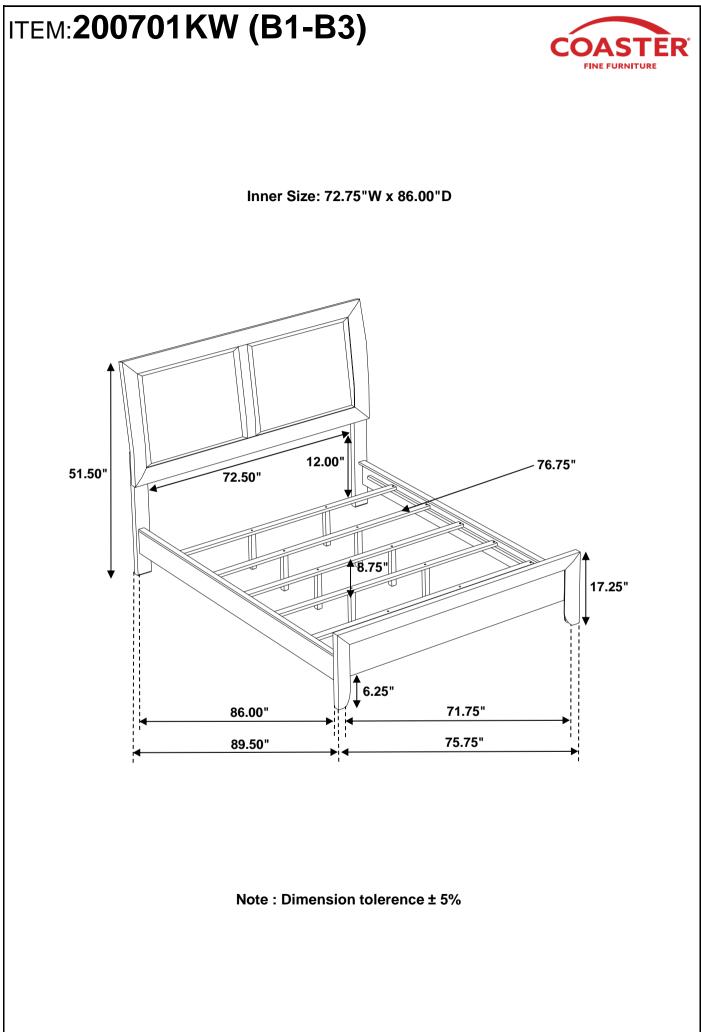

attached instructions in the same sequence as numbered to assure fast & easy assembly.



#### WARNING!

1. Don't attempt to repair or modify parts that are broken or defective. Please contact the store immediately.

2. This product is for home use only and not intended for commercial establishments.

## HARDWARE IDENTIFICATION

### Z-B1 (BOX 1) - HARDWARE PACK IS LOCATED IN 200701KW (B1)

1 BOLT (M6 x 35mm - BLK) 6PCS

1PC

2 ALLEN WRENCH (M4 x 60mm - BLK)

### Z-B3 (BOX 3) - HARDWARE PACK IS LOCATED IN 200701KW (B3)

3 FLAT HEAD SCREW (M4 x 32mm - RBW)

10PCS

NOTE:

Phillips head screw driver is required in the assembly process; however, manufacturer does not provide this item.

PAGE 3 OF 5

COASTERFURNITURE.COM



# ITEM:200701KW (B1-B3)



### **ASSEMBLY INSTRUCTIONS**

## STEP 4