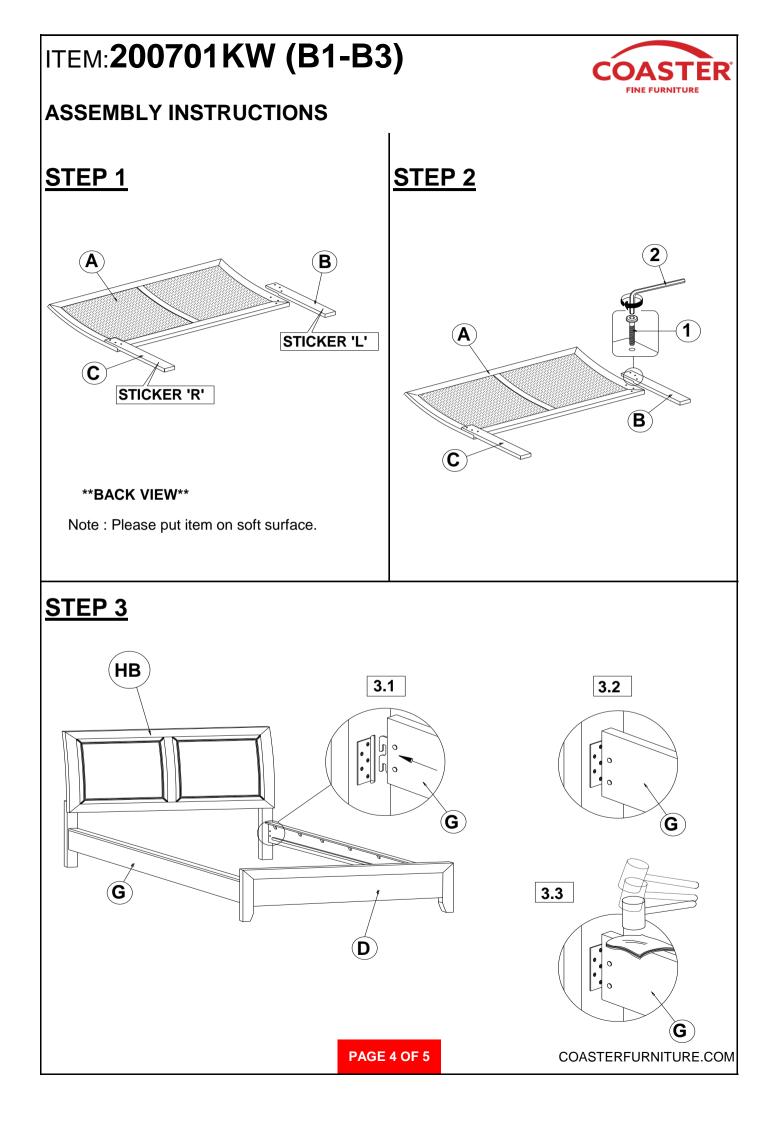

ware and parts are present prior to start of assembly.
- 3. Please follow attached instructions in the same sequence as numbered to assure fast & easy assembly.



#### WARNING!

1. Don't attempt to repair or modify parts that are broken or defective. Please contact the store immediately.

2. This product is for home use only and not intended for commercial establishments.

## HARDWARE IDENTIFICATION

### Z-B1 (BOX 1) - HARDWARE PACK IS LOCATED IN 200701KW (B1)

1 BOLT (M6 x 35mm - BLK) 6PCS

1PC

2 ALLEN WRENCH (M4 x 60mm - BLK)

### Z-B3 (BOX 3) - HARDWARE PACK IS LOCATED IN 200701KW (B3)

3 FLAT HEAD SCREW (M4 x 32mm - RBW)

10PCS

NOTE:

Phillips head screw driver is required in the assembly process; however, manufacturer does not provide this item.

PAGE 3 OF 5

COASTERFURNITURE.COM



# ITEM:200701KW (B1-B3)



### **ASSEMBLY INSTRUCTIONS**

## STEP 4