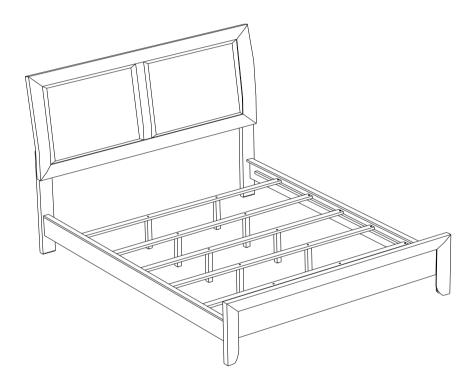

## PARTS IDENTIFICATION

#### <u>B1 (BOX 1)</u>

| Α                 | HEADBOARD PANEL                                |            | 1PC                  |
|-------------------|------------------------------------------------|------------|----------------------|
| В                 | LEFT HEADBOARD LEG                             |            | 1PC                  |
| С                 | RIGHT HEADBOARD LEG                            |            | 1PC                  |
| <u>B2 (BOX 2)</u> |                                                |            |                      |
| D                 | FOOTBOARD                                      |            | 1PC                  |
| <u>B3 (BOX 3)</u> |                                                |            |                      |
| Е                 | BED SLAT                                       |            | 5PCS                 |
| F                 | BED SLAT SUPPORT WITH LEVELER                  |            | 10PCS                |
| G                 | BED RAIL                                       |            | 2PCS                 |
| HB                | 200701KW(B1) *FROM BOX 1<br>HEADBOARD COMPLETE |            | 1PC                  |
| D                 | 200701KW(B2) FROM BOX 2<br>FOOTBOARD           |            | 1PC                  |
|                   |                                                | PAGE 2 OF5 | COASTERFURNITURE.COM |