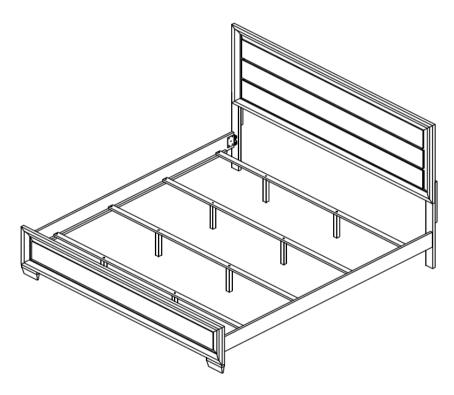

## ASSEMBLY INSTRUCTIONS COASTER FINE FURNITURE



Fine Furniture for every stage of life

# 205321KE (B1&B2) Eastern King Bed

REVISION 0 : 12/22/2016 REVISION 1 : 10/16/2019

PAGE 1 OF 5

COASTERFURNITURE.COM

# ITEM: 205321KE (B1&B2)

## **ASSEMBLY INSTRUCTIONS**



### ASSEMBLY TIPS:

- 1. Remove hardware from box and sort by size.
- 2. Please check to see that all hardware and parts are present prior to start of assembly.
- 3. Please follow attached instructions in the same sequence as numbered to assure fast & easy assembly.



### WARNING!

1. Don't attempt to repair or modify parts that are broken or defective. Please contact the store immediately.

2. This product is for home use only and not intended for commercial establishments.





### <u>B1 ( BOX 1)</u>

| Α                  | HEADBOARD PANEL