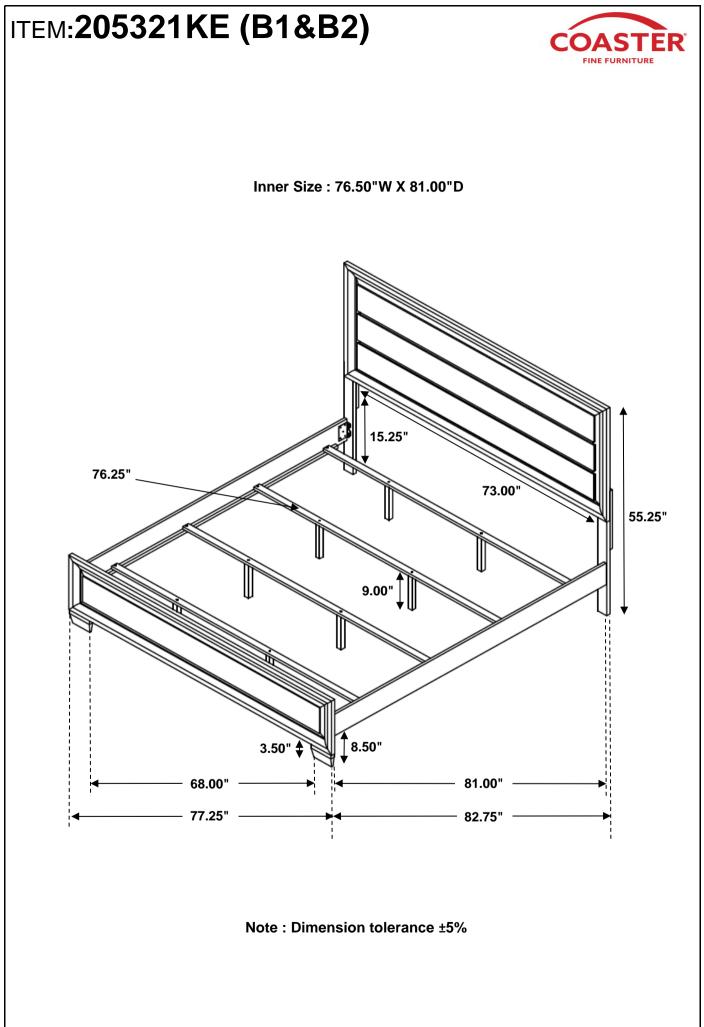

PCS  |
| 3 | FLAT WASHER<br>(M8 x 18mm - BLK)        | $\bigcirc$                                  | 14PCS |
| 4 | SHORT BOLT<br>(M8 x 20mm - BLK)         |                                             | 8PCS  |
| 5 | BIG ALLEN WRENCH<br>(M5 x 65mm - BLK)   |                                             | 1PC   |
| 6 | MEDIUM BOLT<br>(M6 x 35mm - BLK)        |                                             | 8PCS  |
| 7 | SMALL ALLEN WRENCH<br>(M4 x 58mm - BLK) |                                             | 1PC   |
| 8 | PAN HEAD SCREW<br>(M4 x 32mm - BLK)     | (E) DI TOTO TOTO TOTO TOTO TOTO TOTO TOTO T | 8PCS  |

#### NOTE:

Phillips head screw driver is required in the assembly process; however, manufacturer does not provide this item.





# ITEM:205321KE (B1&B2)





## <u>STEP 3</u>





COASTERFURNITURE.COM