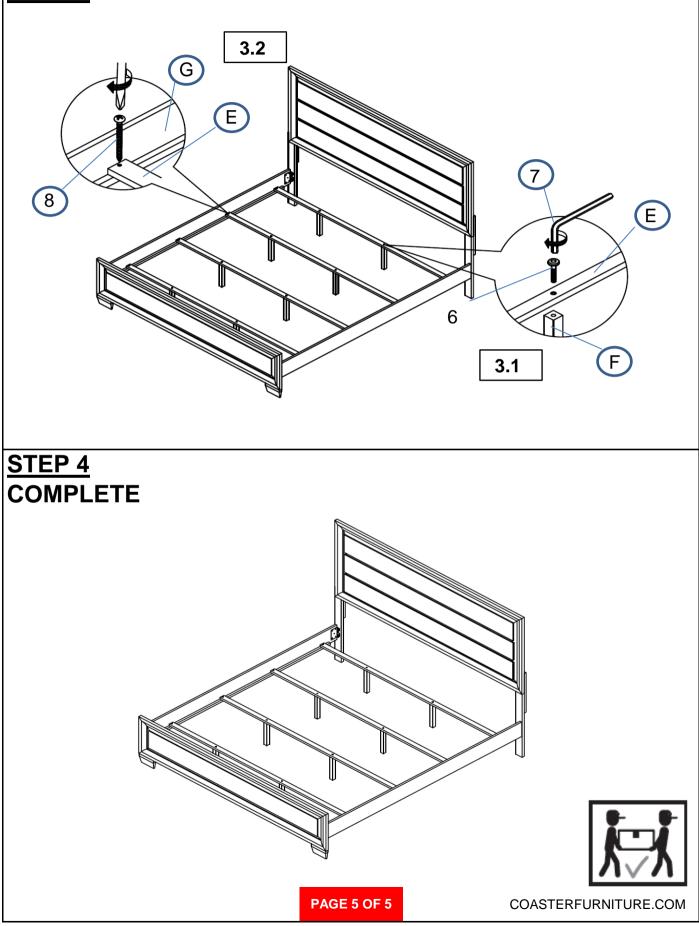

6PCS  |
| 3 | FLAT WASHER<br>(M8 x 18mm - BLK)        | $\bigcirc$                                  | 14PCS |
| 4 | SHORT BOLT<br>(M8 x 20mm - BLK)         |                                             | 8PCS  |
| 5 | BIG ALLEN WRENCH<br>(M5 x 65mm - BLK)   |                                             | 1PC   |
| 6 | MEDIUM BOLT<br>(M6 x 35mm - BLK)        |                                             | 8PCS  |
| 7 | SMALL ALLEN WRENCH<br>(M4 x 58mm - BLK) |                                             | 1PC   |
| 8 | PAN HEAD SCREW<br>(M4 x 32mm - BLK)     | (E) DI TOTO TOTO TOTO TOTO TOTO TOTO TOTO T | 8PCS  |

#### NOTE:

Phillips head screw driver is required in the assembly process; however, manufacturer does not provide this item.





# ITEM:205321KE (B1&B2)





## <u>STEP 3</u>





COASTERFURNITURE.COM