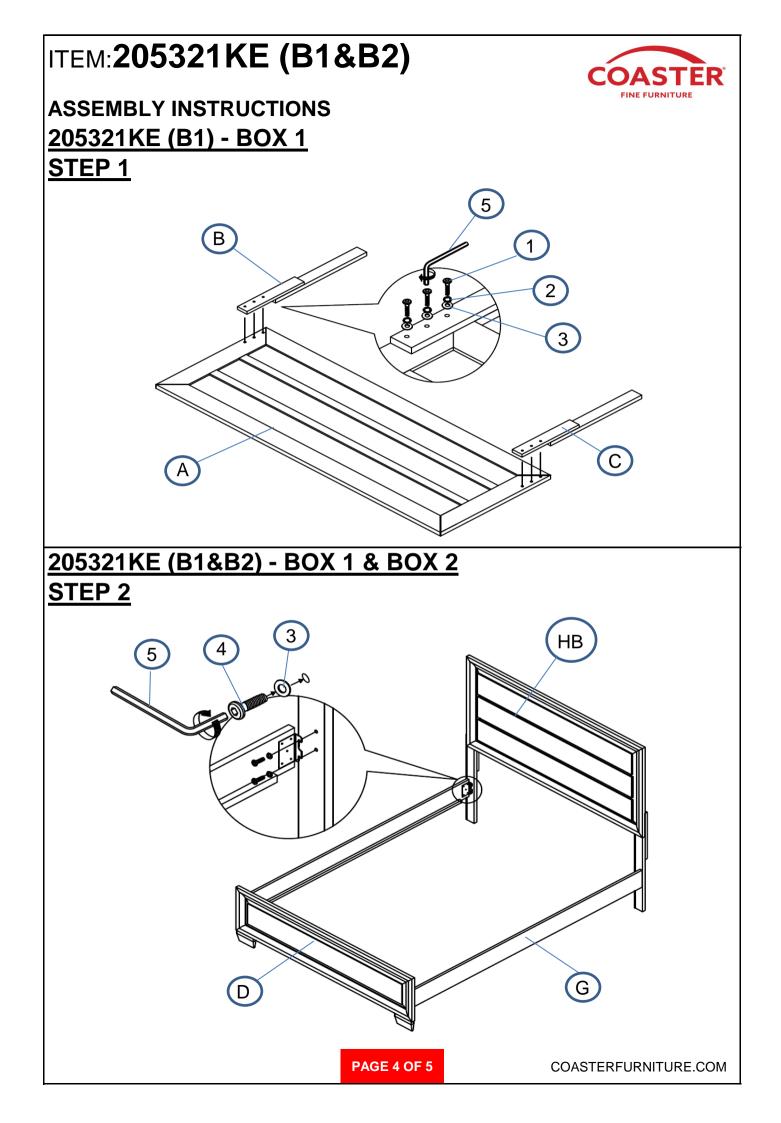

# ITEM: 205321KE (B1&B2)

### <u>B1 ( BOX 1)</u>

| Α                  | HEADBOARD PANEL                                      |                                           | 1PC  |  |
|--------------------|------------------------------------------------------|-------------------------------------------|------|--|
| В                  | LEFT HEADBOARD<br>LEG                                | Le | 1PC  |  |
| С                  | RIGHT<br>HEADBOARD LEG                               |                                           | 1PC  |  |
| D                  | FOOTBOARD                                            |                                           | 1PC  |  |
| Е                  | BED SLAT                                             |                                           | 4PCS |  |
| F                  | BED SLAT SUPPORT<br>WITH LEVELER                     |                                           | 8PCS |  |
| <u>B2 ( BOX 2)</u> |                                                      |                                           |      |  |
| G                  | BED RAIL                                             |                                           | 2PCS |  |
| НВ                 | 205321KE(B1)<br>*FROM BOX 1<br>HEADBOARD<br>COMPLETE |                                           | 1PC  |  |
| D                  | 205321KE(B1)<br>*FROM BOX 1<br>FOOTBOARD             |                                           | 1PC  |  |
| NOTE               |                                                      |                                           |      |  |