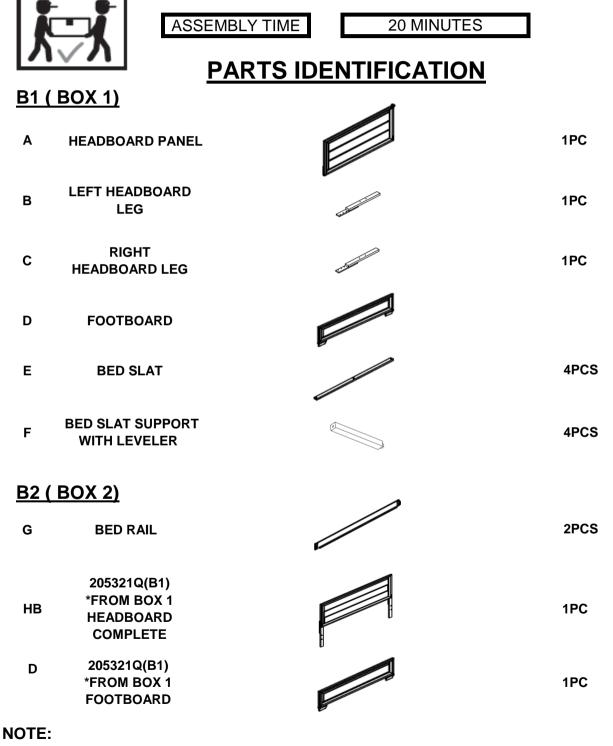

## HARDWARE IDENTIFICATION

### Z-B1 (BOX 1) - HARDWARE PACK IS LOCATED IN 205321Q(B1)

| 1 | LONG BOLT<br>(M8 x 40mm - BLK)             |                                                                                                                                                                                                                                                                                                                                                                                                                                                                                                                                                                                                                                                                                                                                                                                                                                                                                                                                                                                                                                                                                                                                                                                                                                                                                                                                                                                                                                                                                                                                                                                                                                                                                                                                                                                                                                                                                                                                                                                                                                                                                                                                | 6PCS  |
|---|--------------------------------------------|--------------------------------------------------------------------------------------------------------------------------------------------------------------------------------------------------------------------------------------------------------------------------------------------------------------------------------------------------------------------------------------------------------------------------------------------------------------------------------------------------------------------------------------------------------------------------------------------------------------------------------------------------------------------------------------------------------------------------------------------------------------------------------------------------------------------------------------------------------------------------------------------------------------------------------------------------------------------------------------------------------------------------------------------------------------------------------------------------------------------------------------------------------------------------------------------------------------------------------------------------------------------------------------------------------------------------------------------------------------------------------------------------------------------------------------------------------------------------------------------------------------------------------------------------------------------------------------------------------------------------------------------------------------------------------------------------------------------------------------------------------------------------------------------------------------------------------------------------------------------------------------------------------------------------------------------------------------------------------------------------------------------------------------------------------------------------------------------------------------------------------|-------|
| 2 | LOCK WASHER<br>(M8 - BLK)                  | $\bigcirc$                                                                                                                                                                                                                                                                                                                                                                                                                                                                                                                                                                                                                                                                                                                                                                                                                                                                                                                                                                                                                                                                                                                                                                                                                                                                                                                                                                                                                                                                                                                                                                                                                                                                                                                                                                                                                                                                                                                                                                                                                                                                                                                     | 6PCS  |
| 3 | FLAT WASHER<br>(M8 x 18mm - BLK)           | $\bigcirc$                                                                                                                                                                                                                                                                                                                                                                                                                                                                                                                                                                                                                                                                                                                                                                                                                                                                                                                                                                                                                                                                                                                                                                                                                                                                                                                                                                                                                                                                                                                                                                                                                                                                                                                                                                                                                                                                                                                                                                                                                                                                                                                     | 14PCS |
| 4 | SHORT BOLT<br>(M8 x 20mm - BLK)            | OD THE REAL OF THE | 8PCS  |
| 5 | BIG ALLEN WRENCH<br>(M5 x 65mm - BLK)      |                                                                                                                                                                                                                                                                                                                                                                                                                                                                                                                                                                                                                                                                                                                                                                                                                                                                                                                                                                                                                                                                                                                                                                                                                                                                                                                                                                                                                                                                                                                                                                                                                                                                                                                                                                                                                                                                                                                                                                                                                                                                                                                                | 1PC   |
| 6 | MEDIUM BOLT<br>(M6 x 35mm - BLK)           |                                                                                                                                                                                                                                                                                                                                                                                                                                                                                                                                                                                                                                                                                                                                                                                                                                                                                                                                                                                                                                                                                                                                                                                                                                                                                                                                                                                                                                                                                                                                                                                                                                                                                                                                                                                                                                                                                                                                                                                                                                                                                                                                | 4PCS  |
| 7 | SMALL ALLEN<br>WRENCH<br>(M4 x 58mm - BLK) |                                                                                                                                                                                                                                                                                                                                                                                                                                                                                                                                                                                                                                                                                                                                                                                                                                                                                                                                                                                                                                                                                                                                                                                                                                                                                                                                                                                                                                                                                                                                                                                                                                                                                                                                                                                                                                                                                                                                                                                                                                                                                                                                | 1PC   |
| 8 | PAN HEAD SCREW<br>(M4 x 32mm - BLK)        | (CONTRACTOR CONTRACTOR CONTRACTICON CONTRACTICON CONTRACTOR CONTRACTOR CONTRACTOR CONTRACTOR CONTRACTICON CONTRACTICON CONTRACTICON CONTRACTICONTRACTICON CONTRACTICONTRACTICONT | 8PCS  |