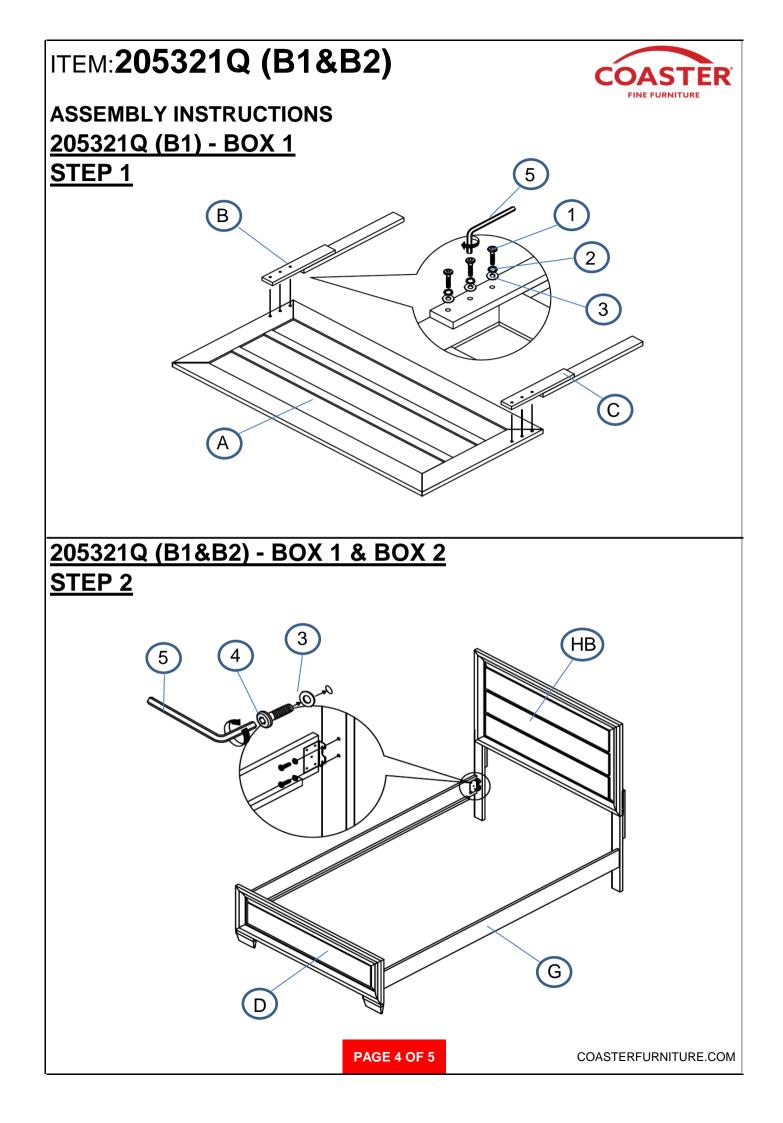

# ITEM:205321Q (B1&B2)

## **ASSEMBLY INSTRUCTIONS**

#### **ASSEMBLY TIPS:**

- 1. Remove hardware from box and sort by size.
- 2. Please check to see that all hardware and parts are present prior to start of assembly.
- 3. Please follow attached instructions in the same sequence as numbered to assure fast & easy assembly.