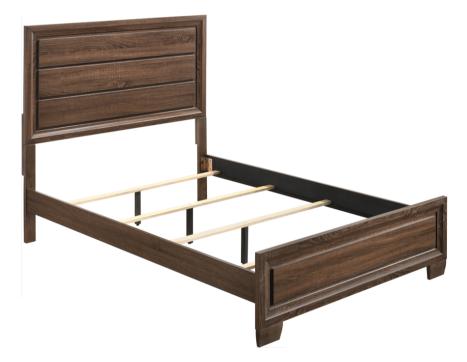

# ASSEMBLY INSTRUCTIONS COASTER FINE FURNITURE



Fine Furniture for every stage of life



REVISION 0 : 12/22/2016 REVISION 1 : 10/16/2019

PAGE 1 OF 5

COASTERFURNITURE.COM

# ITEM: 205321Q (B1&B2)



## **ASSEMBLY INSTRUCTIONS**

#### **ASSEMBLY TIPS:**

- 1. Remove hardware from box and sort by size.
- 2. Please check to see that all hardware and parts are present prior to start of assembly.
- 3. Please follow attached instructions in the same sequence as numbered to assure fast & easy assembly.

# $\triangle$

WARNING!

1. Don't attempt to repair or modify parts that are broken or defective. Please contact the store immediately.

2. This product is for home use only and not intended for commercial establishments.



Phillips head screw driver is required in the assembly process; however, manufacturer does not provide this item.