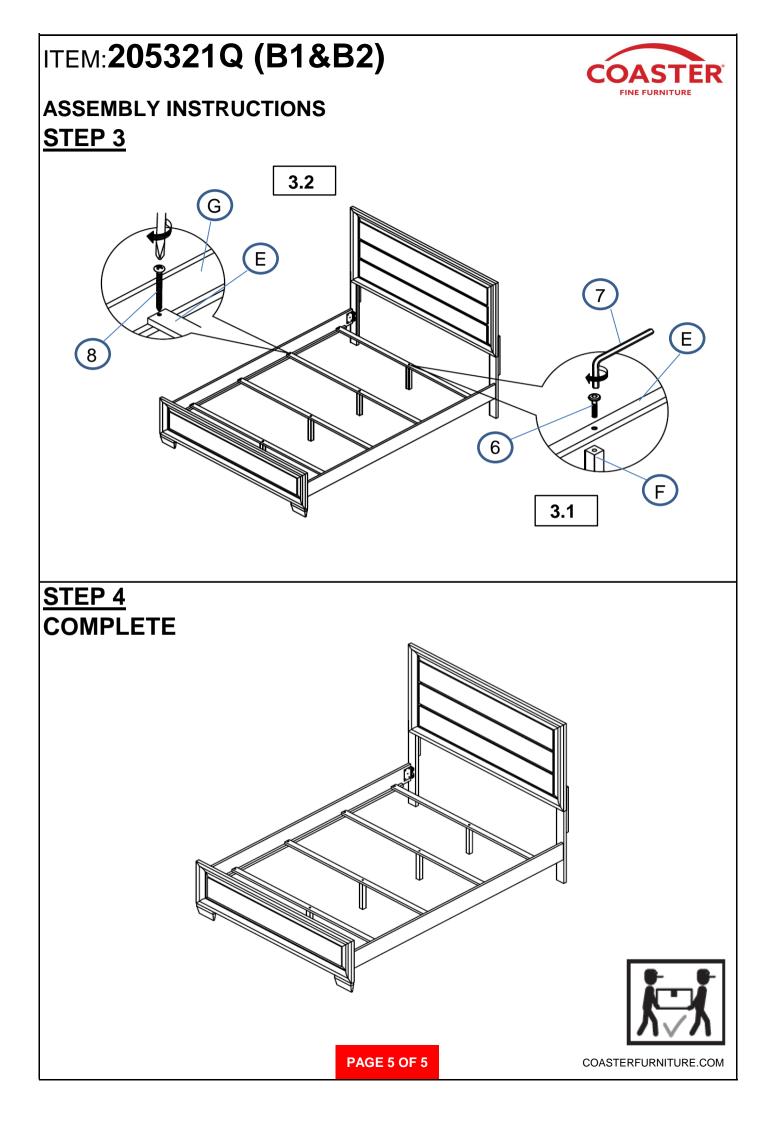

# ITEM:205321Q (B1&B2)

## **ASSEMBLY INSTRUCTIONS**

#### **ASSEMBLY TIPS:**

- 1. Remove hardware from box and sort by size.
- 2. Please check to see that all hardware and parts are present prior to start of assembly.
- 3. Please follow attached instructions in the same sequence as numbered to assure fast & easy assembly.