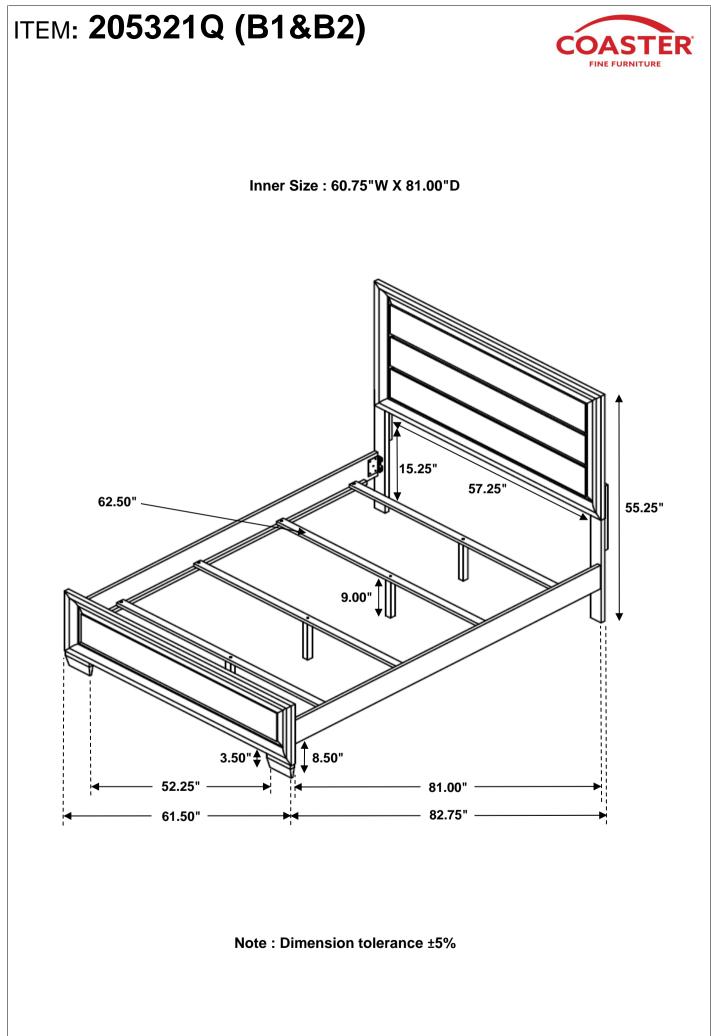

| 1PC   |
| 8 | PAN HEAD SCREW<br>(M4 x 32mm - BLK)        | (CONTRACTOR CONTRACTOR CONTRACTICON CONTRACTICON CONTRACTOR CONTRACTOR CONTRACTOR CONTRACTOR CONTRACTICON CONTRACTICON CONTRACTICON CONTRACTICONTRACTICON CONTRACTICONTRACTICONT | 8PCS  |

#### NOTE:

Phillips head screw driver is required in the assembly process; however, manufacturer does not provide this item.