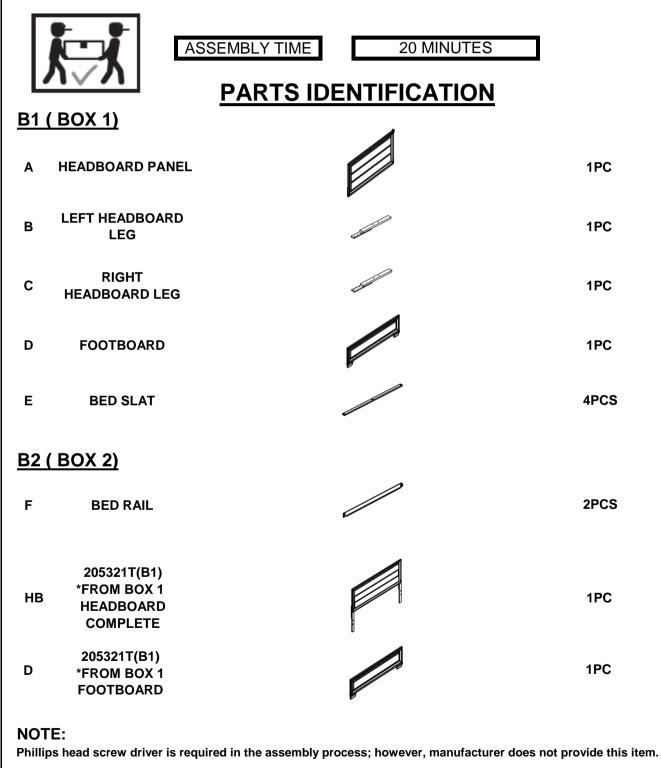

## HARDWARE IDENTIFICATION

### Z-B1 (BOX 1) - HARDWARE PACK IS LOCATED IN 205321T(B1)

| 1 | LONG BOLT<br>(M8 x 40mm - BLK)      |                     | 6PCS  |
|---|-------------------------------------|---------------------|-------|
| 2 | LOCK WASHER<br>(M8 - BLK)           | $\bigcirc$          | 6PCS  |
| 3 | FLAT WASHER<br>(M8 x 18mm - BLK)    | $\bigcirc$          | 14PCS |
| 4 | SHORT BOLT<br>(M8 x 20mm - BLK)     |                     | 8PCS  |
| 5 | ALLEN WRENCH<br>(M5 x 65mm - BLK)   |                     | 1PC   |
| 6 | PAN HEAD SCREW<br>(M4 x 32mm - BLK) | E Dana and a second | 8PCS  |

#### NOTE:

Phillips head screw driver is required in the assembly process; however, manufacturer does not provide this item.

PAGE 3 OF 5