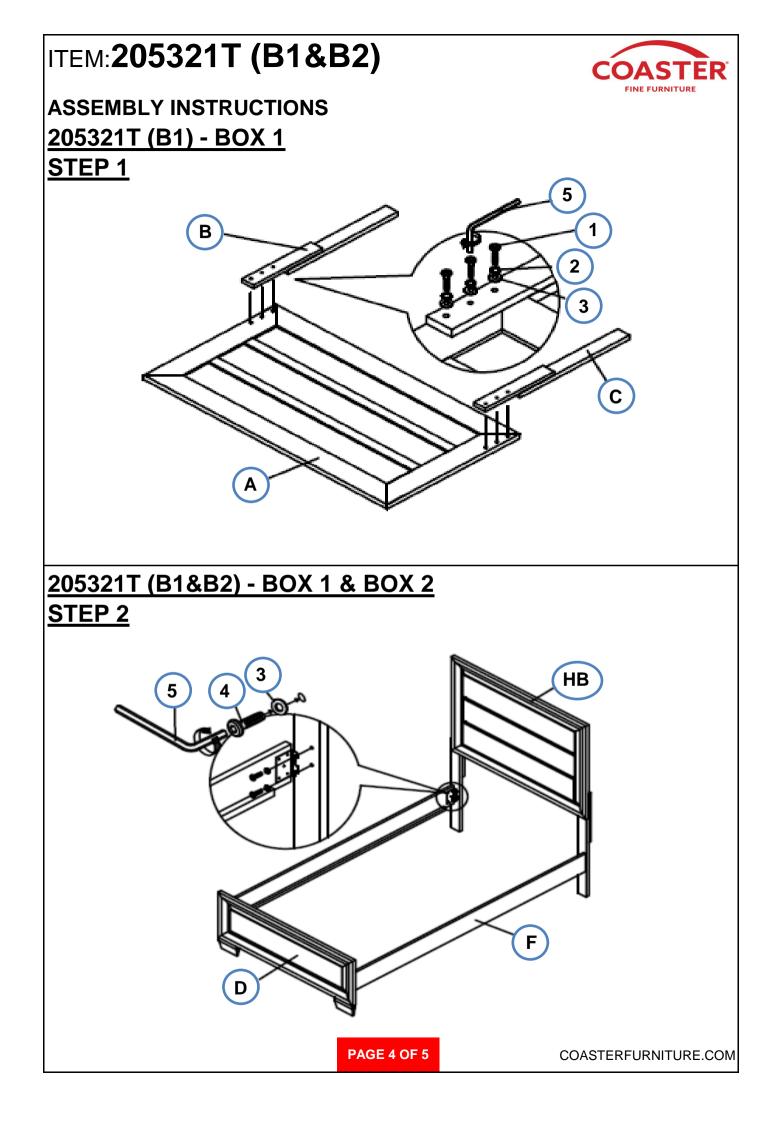

nly and not intended for commercial establishments.

## HARDWARE IDENTIFICATION

### Z-B1 (BOX 1) - HARDWARE PACK IS LOCATED IN 205321T(B1)

| 1 | LONG BOLT<br>(M8 x 40mm - BLK)      |                     | 6PCS  |
|---|-------------------------------------|---------------------|-------|
| 2 | LOCK WASHER<br>(M8 - BLK)           | $\bigcirc$          | 6PCS  |
| 3 | FLAT WASHER<br>(M8 x 18mm - BLK)    | $\bigcirc$          | 14PCS |
| 4 | SHORT BOLT<br>(M8 x 20mm - BLK)     |                     | 8PCS  |
| 5 | ALLEN WRENCH<br>(M5 x 65mm - BLK)   |                     | 1PC   |
| 6 | PAN HEAD SCREW<br>(M4 x 32mm - BLK) | E Dana and a second | 8PCS  |

#### NOTE:

Phillips head screw driver is required in the assembly process; however, manufacturer does not provide this item.

PAGE 3 OF 5



# ITEM: 205321T (B1&B2)



## **ASSEMBLY INSTRUCTIONS**

## <u>STEP 3</u>



## STEP 4 COMPLETE