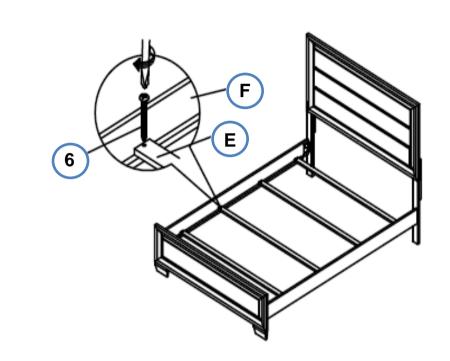

ON

### Z-B1 (BOX 1) - HARDWARE PACK IS LOCATED IN 205321T(B1)

| 1 | LONG BOLT<br>(M8 x 40mm - BLK)      |                     | 6PCS  |
|---|-------------------------------------|---------------------|-------|
| 2 | LOCK WASHER<br>(M8 - BLK)           | $\bigcirc$          | 6PCS  |
| 3 | FLAT WASHER<br>(M8 x 18mm - BLK)    | $\bigcirc$          | 14PCS |
| 4 | SHORT BOLT<br>(M8 x 20mm - BLK)     |                     | 8PCS  |
| 5 | ALLEN WRENCH<br>(M5 x 65mm - BLK)   |                     | 1PC   |
| 6 | PAN HEAD SCREW<br>(M4 x 32mm - BLK) | E Dana and a second | 8PCS  |

#### NOTE:

Phillips head screw driver is required in the assembly process; however, manufacturer does not provide this item.

PAGE 3 OF 5



# ITEM: 205321T (B1&B2)



## **ASSEMBLY INSTRUCTIONS**

## <u>STEP 3</u>



## STEP 4 COMPLETE