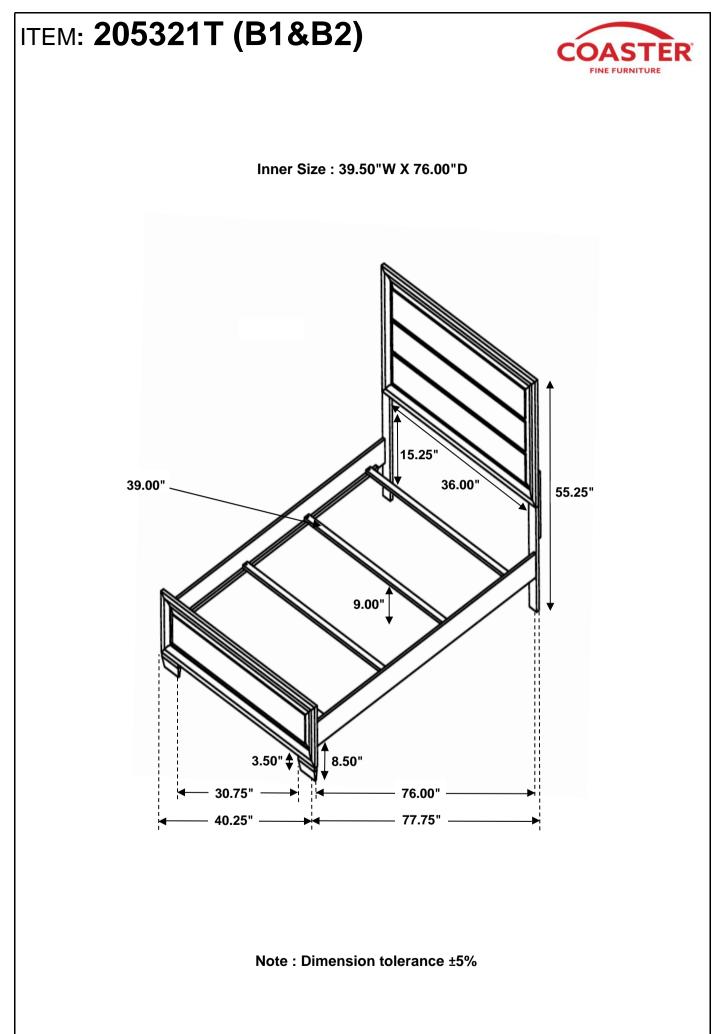

DWARE PACK IS LOCATED IN 205321T(B1)

| 1 | LONG BOLT<br>(M8 x 40mm - BLK)      |                     | 6PCS  |
|---|-------------------------------------|---------------------|-------|
| 2 | LOCK WASHER<br>(M8 - BLK)           | $\bigcirc$          | 6PCS  |
| 3 | FLAT WASHER<br>(M8 x 18mm - BLK)    | $\bigcirc$          | 14PCS |
| 4 | SHORT BOLT<br>(M8 x 20mm - BLK)     |                     | 8PCS  |
| 5 | ALLEN WRENCH<br>(M5 x 65mm - BLK)   |                     | 1PC   |
| 6 | PAN HEAD SCREW<br>(M4 x 32mm - BLK) | E Dana and a second | 8PCS  |

#### NOTE:

Phillips head screw driver is required in the assembly process; however, manufacturer does not provide this item.

PAGE 3 OF 5



# ITEM: 205321T (B1&B2)



## **ASSEMBLY INSTRUCTIONS**

## <u>STEP 3</u>



## STEP 4 COMPLETE