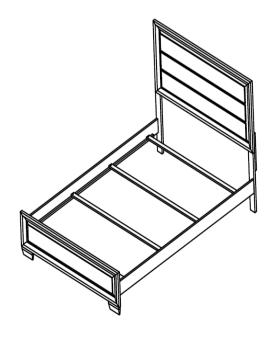

HARDWARE PACK IS LOCATED IN 205321T(B1)

| 1 | LONG BOLT<br>(M8 x 40mm - BLK)      |                     | 6PCS  |
|---|-------------------------------------|---------------------|-------|
| 2 | LOCK WASHER<br>(M8 - BLK)           | $\bigcirc$          | 6PCS  |
| 3 | FLAT WASHER<br>(M8 x 18mm - BLK)    | $\bigcirc$          | 14PCS |
| 4 | SHORT BOLT<br>(M8 x 20mm - BLK)     |                     | 8PCS  |
| 5 | ALLEN WRENCH<br>(M5 x 65mm - BLK)   |                     | 1PC   |
| 6 | PAN HEAD SCREW<br>(M4 x 32mm - BLK) | E Dana and a second | 8PCS  |

#### NOTE:

Phillips head screw driver is required in the assembly process; however, manufacturer does not provide this item.

PAGE 3 OF 5



# ITEM: 205321T (B1&B2)



## **ASSEMBLY INSTRUCTIONS**

## <u>STEP 3</u>



## STEP 4 COMPLETE