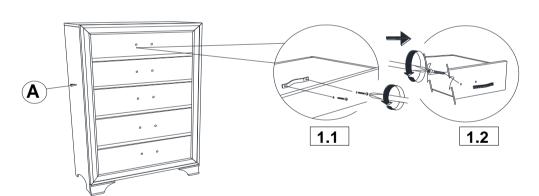

7 REVISION 2 : 02/05/2020

## ITEM: 205295

#### **ASSEMBLY INSTRUCTIONS**

## COASTER

#### **ASSEMBLY TIPS:**

- 1. Remove hardware from box and sort by size.
- 2. Please check to see that all hardware and parts are present prior to start of assembly.
- 3. Please follow attached instructions in the same sequence as numbered to assure fast & easy assembly.



#### **WARNING!**

- 1. Don't attempt to repair or modify parts that are broken or defective. Please contact the store immediately.
- 2. This product is for home use only and not intended for commercial establishments.



ASSEMBLY TIME

**5 MINUTES** 

## **PARTS IDENTIFICATION**

A CHEST



1PC

#### NOTE:

Phillips head screw driver is required in the assembly process; however, manufacturer does not provide this item.

### STEP 1



## STEP 2 COMPLETE





COASTERFURNITURE.COM

PAGE 2 OF 2



Inner Size of Drawer: 26.75"W X 12.50"D X 4.00"H X 0.25"T



Note: Dimension tolerance ±5%