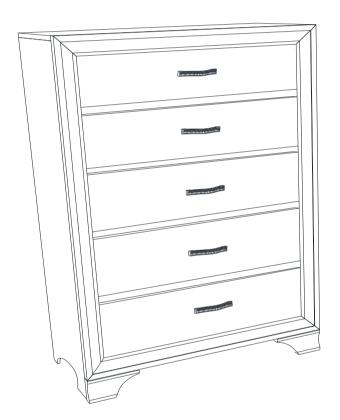

# ASSEMBLY INSTRUCTIONS COASTER FINE FURNITURE

Fine Furniture for every stage of life

205295 *Chest* 

REVISION 0 : 05/10/2017 REVISION 1 : 08/30/2017 REVISION 2 : 02/05/2020

## **PARTS IDENTIFICATION**

A CHEST

1PC