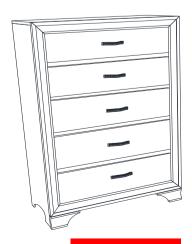

## STEP 2 COMPLETE

COASTERFURNITURE.COM

PAGE 2 OF 2

Inner Size of Drawer: 26.75"W X 12.50"D X 4.00"H X 0.25"T

Note: Dimension tolerance ±5%