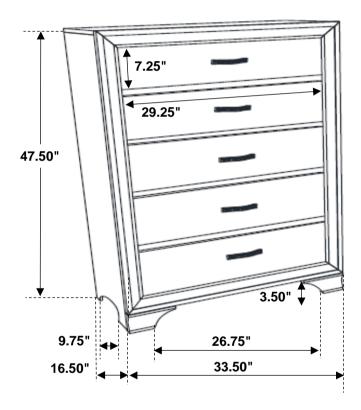

ve hardware from box and sort by size.
- 2. Please check to see that all hardware and parts are present prior to start of assembly.
- 3. Please follow attached instructions in the same sequence as numbered to assure fast & easy assembly.



#### **WARNING!**

- 1. Don't attempt to repair or modify parts that are broken or defective. Please contact the store immediately.
- 2. This product is for home use only and not intended for commercial establishments.



ASSEMBLY TIME

**5 MINUTES** 

## **PARTS IDENTIFICATION**

A CHEST



1PC

#### NOTE:

Phillips head screw driver is required in the assembly process; however, manufacturer does not provide this item.

### STEP 1



## STEP 2 COMPLETE





COASTERFURNITURE.COM

PAGE 2 OF 2



Inner Size of Drawer: 26.75"W X 12.50"D X 4.00"H X 0.25"T



Note: Dimension tolerance ±5%