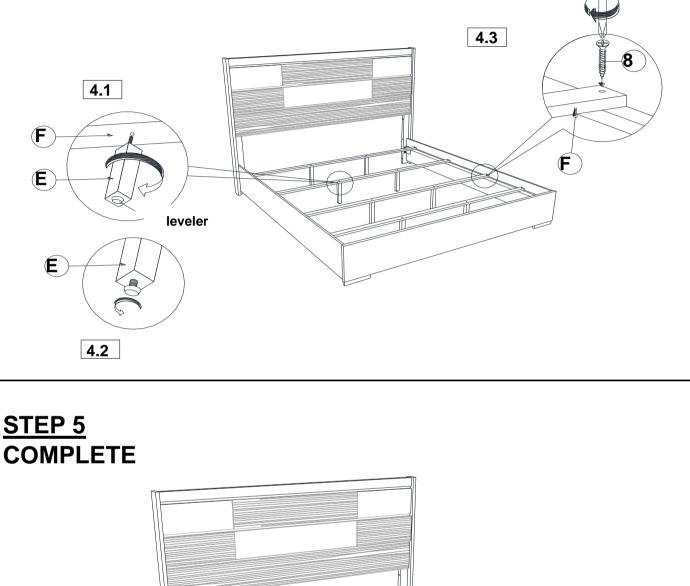

S |
|----------------|--------------------------------------------|----|-------|---|--------------------------------------------|-------------|------|
| 2              | LONG BOLT<br>(M6 x 50mm - BLK)             | 0) | 4PCS  | 6 | SMALL ALLEN<br>WRENCH<br>(M4 x 60mm - BLK) |             | 1PC  |
| 3              | LOCK WASHER<br>(1/4" - BLK)                | Q  | 10PCS | 7 | BIG ALLEN WRENCH<br>(M5 x 65mm - BLK)      |             | 1PC  |
| 4 <sup>S</sup> | SMALL FLAT WASHER<br>(1/4"ID x 13mm - BLK) | 0  | 6PCS  | 8 | FLAT HEAD SCREW<br>(M4 x 32mm - RBW)       | £ annanan>> | 8PCS |

#### NOTE:

Phillips head screw driver is required in the assembly process; however, manufacturer does not provide this item.





### **ASSEMBLY INSTRUCTIONS**



## ASSEMBLY INSTRUCTIONS

### 

## STEP 4