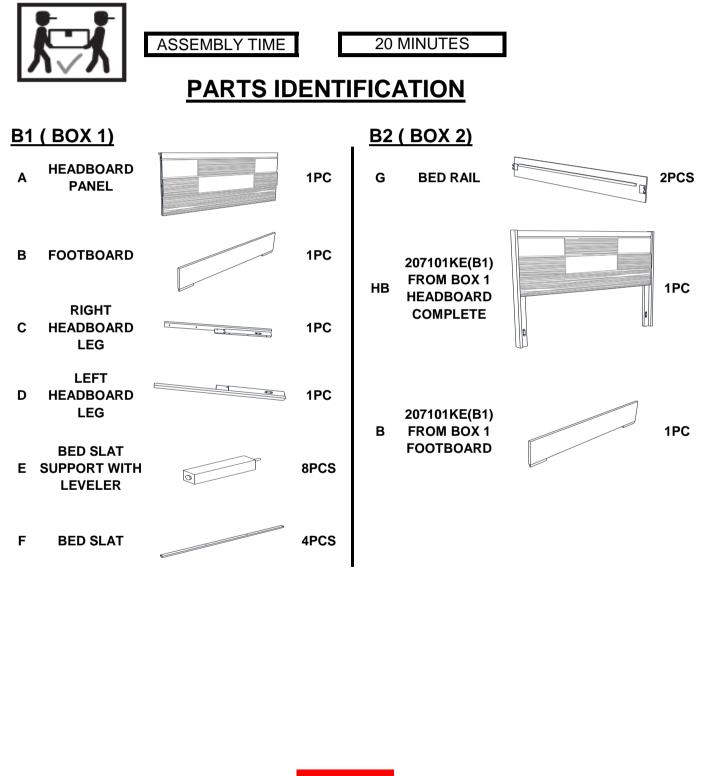

## ASSEMBLY INSTRUCTIONS COASTER FINE FURNITURE



Fine Furniture for every stage of life



REVISION 0 : 11/26/2019

PAGE 1 OF 5

COASTERFURNITURE.COM

## ASSEMBLY INSTRUCTIONS



### **ASSEMBLY TIPS:**

1. Remove hardware from box and sort by size.

WARNING!

- 2. Please check to see that all hardware and parts are present prior to start of assembly.
- 3. Please follow attached instructions in the same sequence as numbered to assure fast & easy assembly.



1. Don't attempt to repair or modify parts that are broken or defective. Please contact the store immediately.

2. This product is for home use only and not intended for commercial establishments.



### **ASSEMBLY INSTRUCTIONS**



#### **ASSEMBLY TIPS:**

- 1. Remove hardware from box and sort by size.
- 2. Please check to see that all hardware and parts are present prior to start of assembly.
- 3. Please follow attached instructions in the same sequence as numbered to assure fast & easy assembly.



#### WARNING!

1. Don't attempt to repair or modify parts that are broken or defective. Please contact the store immediately.

2. This product is for home use only and not intended for commercial establishments.

## HARDWARE IDENTIFICATION

### Z-B1 (BOX 1) - HARDWARE PACK IS LOCATED IN 207101KE (B1)

| 1              | SHORT BOLT<br>(M6 x 30mm - BLK)            |    | 6PCS  | 5 | BIG FLAT WASHER<br>(1/4"ID x 19mm - BLK)   | O           | 4PCS |
|----------------|----------------------