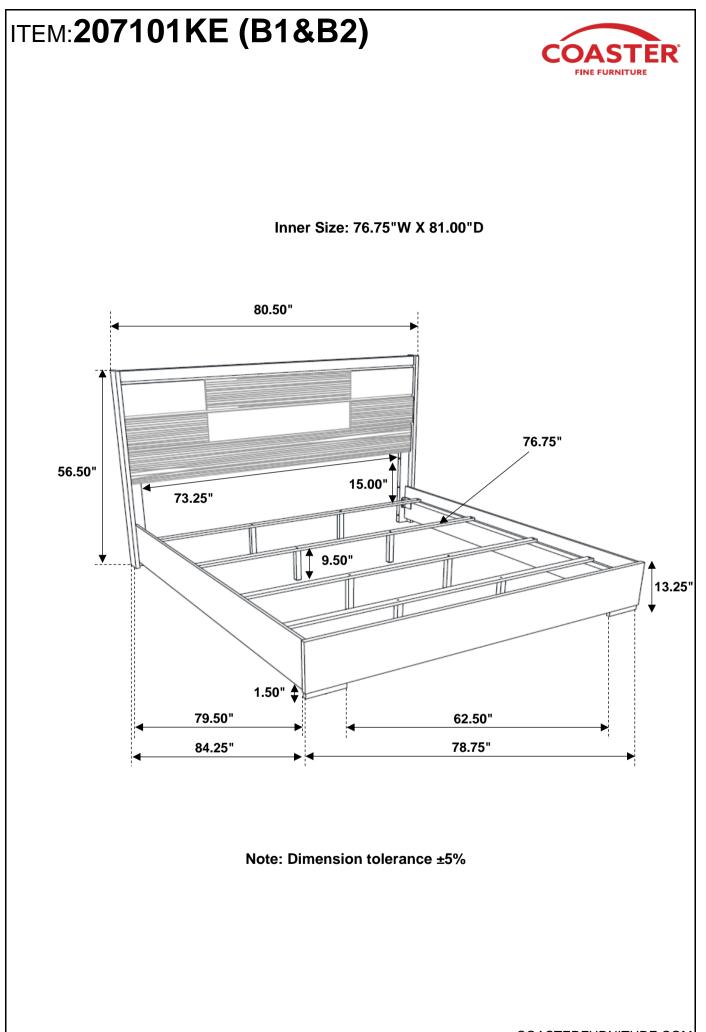

|----------------|--------------------------------------------|----|-------|---|--------------------------------------------|-------------|------|
| 2              | LONG BOLT<br>(M6 x 50mm - BLK)             | 0) | 4PCS  | 6 | SMALL ALLEN<br>WRENCH<br>(M4 x 60mm - BLK) |             | 1PC  |
| 3              | LOCK WASHER<br>(1/4" - BLK)                | Q  | 10PCS | 7 | BIG ALLEN WRENCH<br>(M5 x 65mm - BLK)      |             | 1PC  |
| 4 <sup>S</sup> | SMALL FLAT WASHER<br>(1/4"ID x 13mm - BLK) | 0  | 6PCS  | 8 | FLAT HEAD SCREW<br>(M4 x 32mm - RBW)       | £ annanan>> | 8PCS |

#### NOTE:

Phillips head screw driver is required in the assembly process; however, manufacturer does not provide this item.





### **ASSEMBLY INSTRUCTIONS**



## ASSEMBLY INSTRUCTIONS

### 

## STEP 4