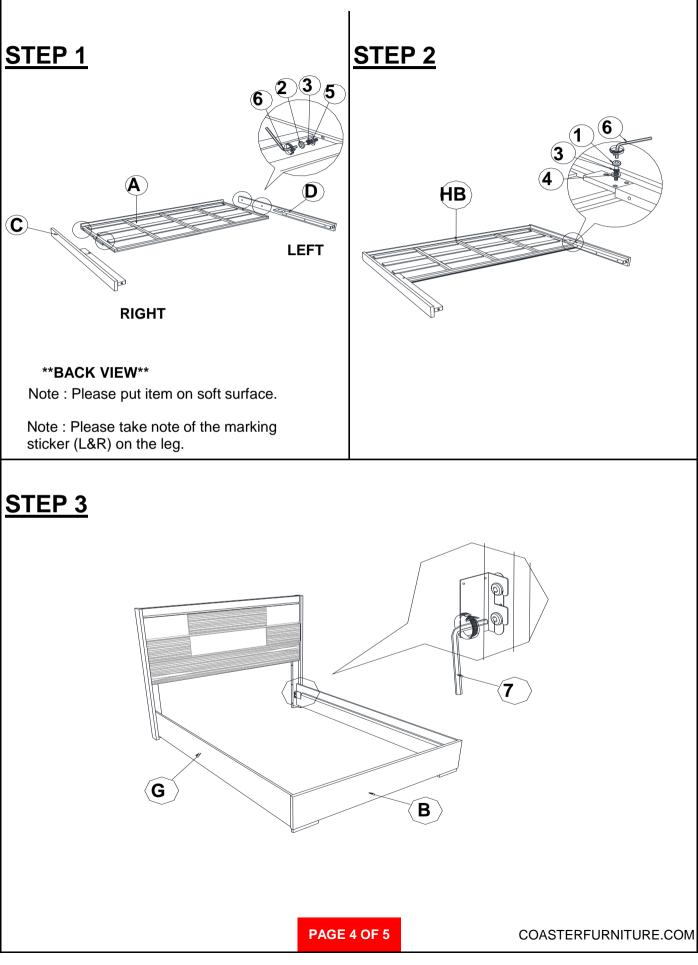

r>(1/4"ID x 19mm - BLK)   | O           | 4PCS |
|----------------|--------------------------------------------|----|-------|---|--------------------------------------------|-------------|------|
| 2              | LONG BOLT<br>(M6 x 50mm - BLK)             | 0) | 4PCS  | 6 | SMALL ALLEN<br>WRENCH<br>(M4 x 60mm - BLK) |             | 1PC  |
| 3              | LOCK WASHER<br>(1/4" - BLK)                | Q  | 10PCS | 7 | BIG ALLEN WRENCH<br>(M5 x 65mm - BLK)      |             | 1PC  |
| 4 <sup>S</sup> | SMALL FLAT WASHER<br>(1/4"ID x 13mm - BLK) | 0  | 6PCS  | 8 | FLAT HEAD SCREW<br>(M4 x 32mm - RBW)       | £ annanan>> | 8PCS |

#### NOTE:

Phillips head screw driver is required in the assembly process; however, manufacturer does not provide this item.





### **ASSEMBLY INSTRUCTIONS**



## ASSEMBLY INSTRUCTIONS

### 

## STEP 4