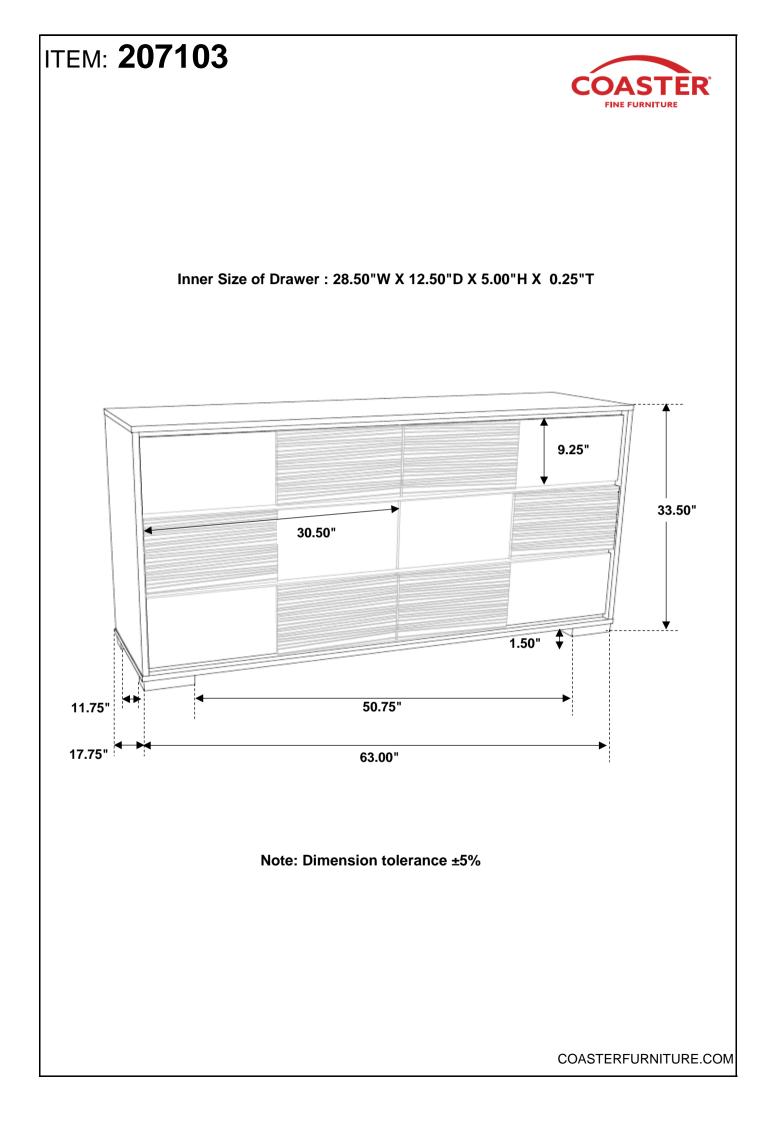

# ASSEMBLY INSTRUCTIONS COASTER FINE FURNITURE



Fine Furniture for every stage of life



REVISION 0 : 12/26/2019



COASTERFURNITURE.COM

## ITEM: 207103 ASSEMBLY INSTRUCTIONS



### ASSEMBLY TIPS:

- 1. Remove hardware from box and sort by size.
- 2. Please check to see that all hardware and parts are present prior to start of assembly.
- 3. Please follow attached instructions in the same sequence as numbered to assure fast & easy assembly.



#### WARNING!

1. Don't attempt to repair or modify parts that are broken or defective. Please contact the store immediately.

2. This product is for home use only and not intended for commercial establishments.







## PARTS IDENTIFICATION

A DRESSER



1PC