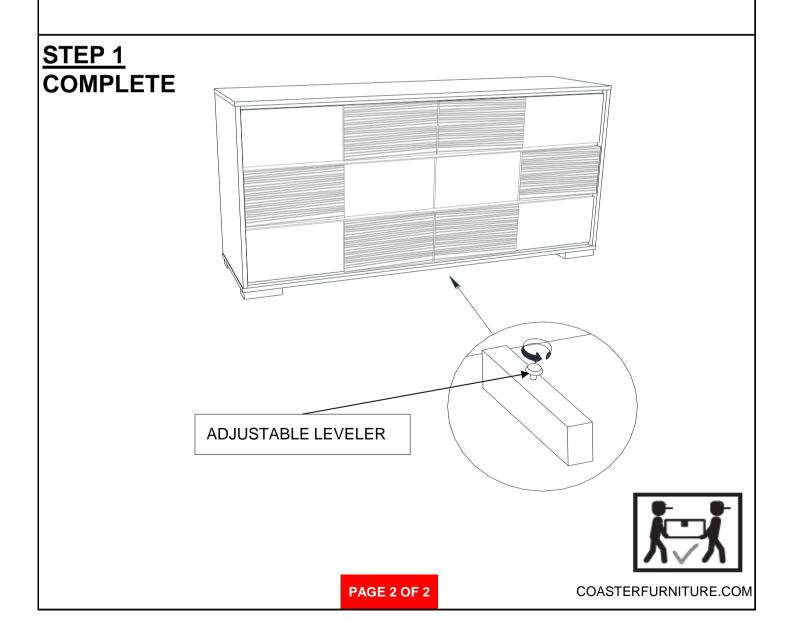

# ASSEMBLY INSTRUCTIONS COASTER FINE FURNITURE



Fine Furniture for every stage of life



REVISION 0 : 12/26/2019



COASTERFURNITURE.COM

## ITEM: 207103 ASSEMBLY INSTRUCTIONS



### ASSEMBLY TIPS:

- 1. Remove hardware from box and sort by size.
- 2. Please check to see that all hardware and parts are present prior to start of assembly.
- 3. Please follow attached instructions in the same sequence as numbered to assure fast & easy assembly.



#### WARNING!

1. Don't attempt to repair or modify parts that are broken or defective. Please contact the store immediately.

2. This product is for home use only and not intended for commercial establishments.







## PARTS IDENTIFICATION

A DRESSER



1PC