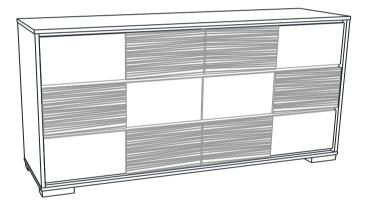

# ASSEMBLY INSTRUCTIONS COASTER FINE FURNITURE



Fine Furniture for every stage of life



REVISION 0 : 12/26/2019



COASTERFURNITURE.COM

## ITEM: 207103 ASSEMBLY INSTRUCTIONS



### ASSEMBLY TIPS:

- 1. Remove hardware from box and sort by size.
- 2. Please check to see that all hardware and parts are present prior to start of assembly.
- 3. Please follow attached instructions in the same sequence as numbered to assure fast & easy assembly.



#### WARNING!

1. Don't attempt to repair or modify parts that are broken or defective. Please contact the store immediately.

2. This product is for home use only and not intended for commercial establishments.







## PARTS IDENTIFICATION

A DRESSER



1PC