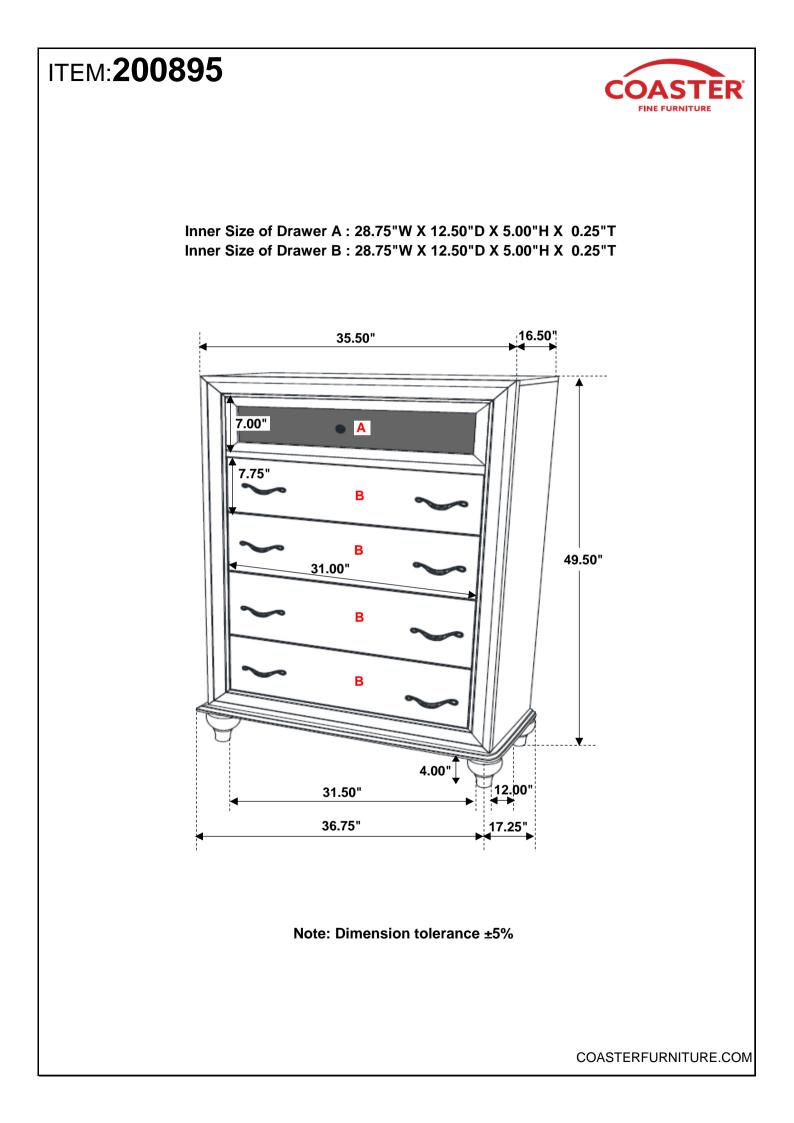

RFURNITURE.COM

## ITEM: 200895 ASSEMBLY INSTRUCTIONS



#### ASSEMBLY TIPS:

- 1. Remove hardware from box and sort by size.
- 2. Please check to see that all hardware and parts are present prior to start of assembly.
- 3. Please follow attached instructions in the same sequence as numbered to assure fast & easy assembly.



#### WARNING!

1. Don't attempt to repair or modify parts that are broken or defective. Please contact the store immediately.

2. This product is for home use only and not intended for commercial establishments.



#### ASSEMBLY TIME

5 MINUTES

## **PARTS IDENTIFICATION**

A CHEST



1PC

#### B BUN FOOT

4PCS

COASTERFURNITURE.COM

# ITEM:200895 ASSEMBLY INSTRUCTIONS



## <u>STEP 1</u>



<u>STEP 2</u>



### STEP 3 COMPLETE



PAGE 3 OF 3



COASTERFURNITURE.COM