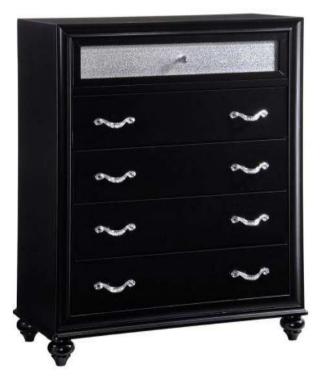

## ASSEMBLY INSTRUCTIONS COASTER FINE FURNITURE



Fine Furniture for every stage of life



REVISION 0 : 04/13/2016 REVISION 1 : 06/15/2017 REVISION 2 : 08/15/2019



COASTERFURNITURE.COM

## ITEM: 200895 ASSEMBLY INSTRUCTIONS



#### ASSEMBLY TIPS:

- 1. Remove hardware from box and sort by size.
- 2. Please check to see that all hardware and parts are present prior to start of assembly.
- 3. Please follow attached instructions in the same sequence as numbered to assure fast & easy assembly.



#### WARNING!

1. Don't attempt to repair or modify parts that are broken or defective. Please contact the store immediately.

2. This product is for home use only and not intended for commercial establishments.



#### ASSEMBLY TIME

5 MINUTES

## **PARTS IDENTIFICATION**

A CHEST



1PC

#### B BUN FOOT

4PCS

COASTERFURNITURE.COM

# ITEM:2008