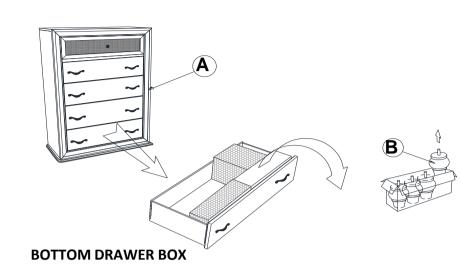

VISION 0 : 04/13/2016 REVISION 1 : 06/15/2017 REVISION 2 : 08/15/2019



COASTERFURNITURE.COM

## ITEM: 200895 ASSEMBLY INSTRUCTIONS



#### ASSEMBLY TIPS:

- 1. Remove hardware from box and sort by size.
- 2. Please check to see that all hardware and parts are present prior to start of assembly.
- 3. Please follow attached instructions in the same sequence as numbered to assure fast & easy assembly.



#### WARNING!

1. Don't attempt to repair or modify parts that are broken or defective. Please contact the store immediately.

2. This product is for home use only and not intended for commercial establishments.



#### ASSEMBLY TIME

5 MINUTES

## **PARTS IDENTIFICATION**

A CHEST



1PC

#### B BUN FOOT

4PCS

COASTERFURNITURE.COM

# ITEM:200895 ASSEMBLY INSTRUCTIONS



## <u>STEP 1</u>



<u>STEP 2</u>



### STEP 3 COMPLETE



PAGE 3 OF 3



COASTERFURNITURE.COM