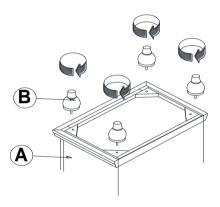

#### B BUN FOOT

4PCS

COASTERFURNITURE.COM

## <u>STEP 1</u>

<u>STEP 2</u>

### STEP 3 COMPLETE

PAGE 3 OF 3

COASTERFURNITURE.COM