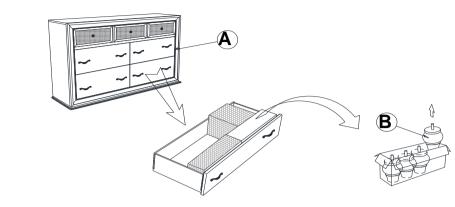

IONS COASTER FINE FURNITURE



Fine Furniture for every stage of life



REVISION 0 : 01/07/2020



COASTERFURNITURE.COM

# ITEM:205893





#### **ASSEMBLY TIPS:**

- 1. Remove hardware from box and sort by size.
- 2. Please check to see that all hardware and parts are present prior to start of assembly.
- 3. Please follow attached instructions in the same sequence as numbered to assure fast & easy assembly.



#### WARNING!

1. Don't attempt to repair or modify parts that are broken or defective. Please contact the store immediately.

2. This product is for home use only and not intended for commercial establishments.



### ASSEMBLY TIME



### **PARTS IDENTIFICATION**

A DRESSER



1PC

B BUN FOOT



4PCS

COASTERFURNITURE.COM

# ITEM:205893 ASSEMBLY INSTRUCTIONS



### <u>STEP 1</u>



#### **BOTTOM DRAWER BOX**

STEP 2



### STEP 3 COMPLETE



PAGE 3 OF 3



COASTERFURNITURE.COM