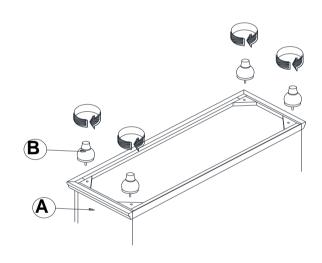

rniture for every stage of life



REVISION 0 : 01/07/2020



COASTERFURNITURE.COM

# ITEM:205893





#### **ASSEMBLY TIPS:**

- 1. Remove hardware from box and sort by size.
- 2. Please check to see that all hardware and parts are present prior to start of assembly.
- 3. Please follow attached instructions in the same sequence as numbered to assure fast & easy assembly.



#### WARNING!

1. Don't attempt to repair or modify parts that are broken or defective. Please contact the store immediately.

2. This product is for home use only and not intended for commercial establishments.



### ASSEMBLY TIME



### **PARTS IDENTIFICATION**

A DRESSER



1PC

B BUN FOOT



4PCS

COASTERFURNITURE.COM

# ITEM:205893 ASSEMBLY INSTRUCTIONS



### <u>STEP 1</u>



#### **BOTTOM DRAWER BOX**

STEP 2



### STEP 3 COMPLETE



PAGE 3 OF 3



COASTERFURNITURE.COM