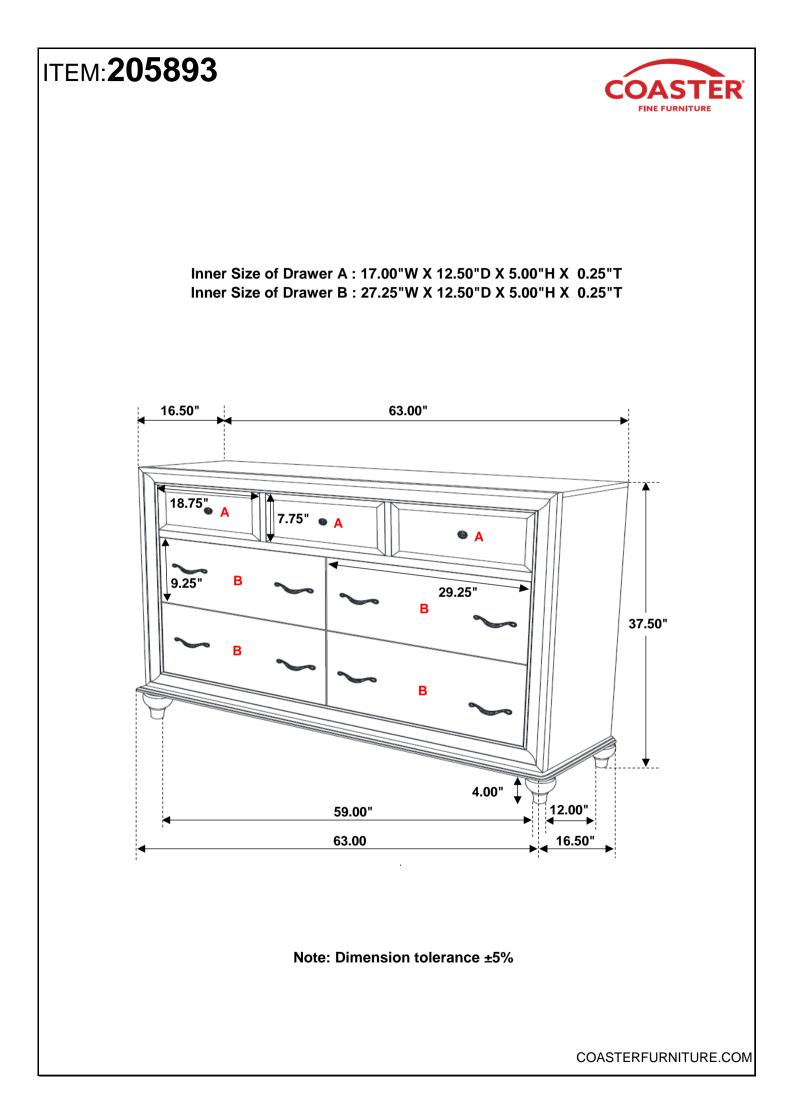

COASTERFURNITURE.COM

# ITEM:205893





#### **ASSEMBLY TIPS:**

- 1. Remove hardware from box and sort by size.
- 2. Please check to see that all hardware and parts are present prior to start of assembly.
- 3. Please follow attached instructions in the same sequence as numbered to assure fast & easy assembly.



#### WARNING!

1. Don't attempt to repair or modify parts that are broken or defective. Please contact the store immediately.

2. This product is for home use only and not intended for commercial establishments.



### ASSEMBLY TIME



### **PARTS IDENTIFICATION**

A DRESSER



1PC

B BUN FOOT



4PCS

COASTERFURNITURE.COM

# ITEM:205893 ASSEMBLY INSTRUCTIONS



### <u>STEP 1</u>



#### **BOTTOM DRAWER BOX**

STEP 2



### STEP 3 COMPLETE



PAGE 3 OF 3



COASTERFURNITURE.COM