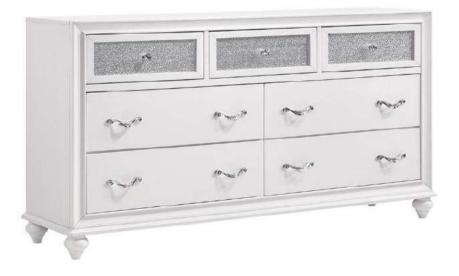

# ASSEMBLY INSTRUCTIONS COASTER FINE FURNITURE



Fine Furniture for every stage of life



REVISION 0 : 01/07/2020



COASTERFURNITURE.COM

# ITEM:205893





#### **ASSEMBLY TIPS:**

- 1. Remove hardware from box and sort by size.
- 2. Please check to see that all hardware and parts are present prior to start of assembly.
- 3. Please follow attached instructions in the same sequence as numbered to assure fast & easy assembly.



#### WARNING!

1. Don't attempt to repair or modify parts that are broken or defective. Please contact the store immediately.

2. This product is for home use only and not intended for commercial establishments.



### ASSEMBLY TIME



### **PARTS IDENTIFICATION**

A DRESSER



1PC

B BUN FOOT



4PCS

COASTERFURNITURE.COM

# ITEM:205893 ASSEMBLY INSTRUCTIONS



### <u>STEP 1</u>



#### **BOTTOM DRAWER BOX**