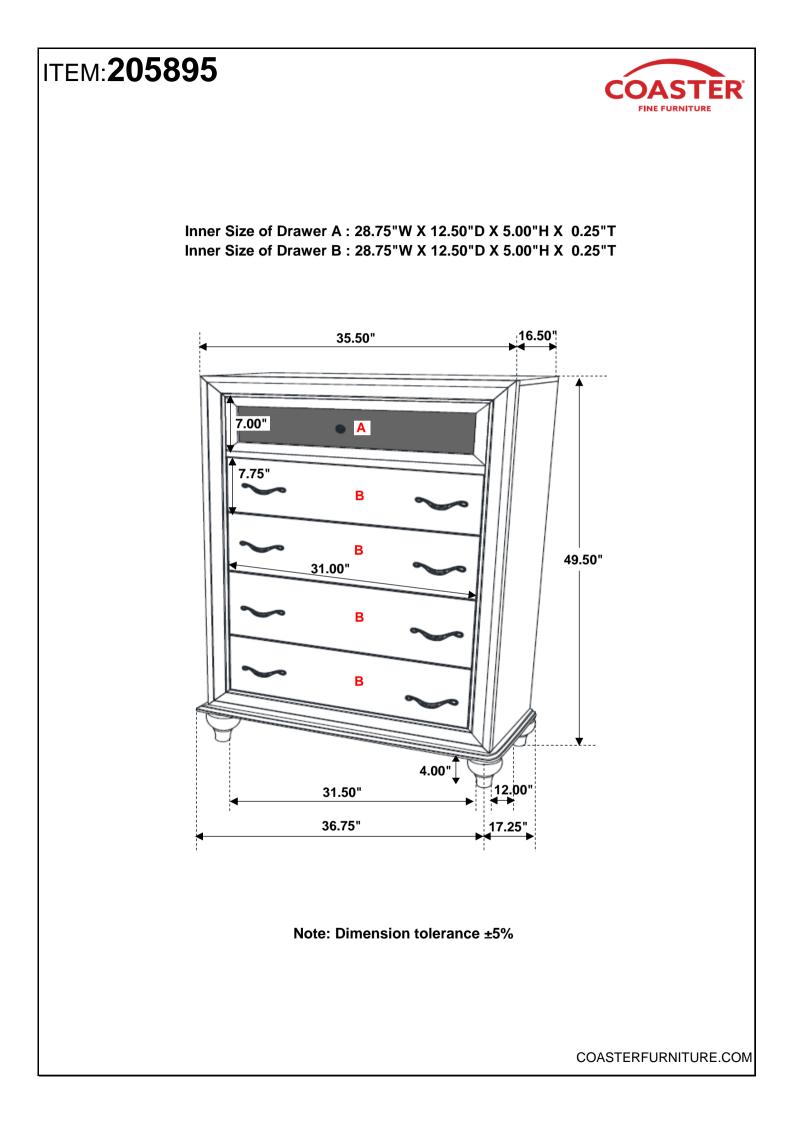

FURNITURE.COM

## ITEM:205895 ASSEMBLY INSTRUCTIONS



#### ASSEMBLY TIPS:

- 1. Remove hardware from box and sort by size.
- 2. Please check to see that all hardware and parts are present prior to start of assembly.
- 3. Please follow attached instructions in the same sequence as numbered to assure fast & easy assembly.



#### WARNING!

1. Don't attempt to repair or modify parts that are broken or defective. Please contact the store immediately.

2. This product is for home use only and not intended for commercial establishments.



#### ASSEMBLY TIME

5 MINUTES

## **PARTS IDENTIFICATION**

A CHEST



1PC

#### B BUN FOOT



4PCS

COASTERFURNITURE.COM

# ITEM:205895 ASSEMBLY INSTRUCTIONS



## <u>STEP 1</u>



<u>STEP 2</u>



### STEP 3 COMPLETE



PAGE 3 OF 3



COASTERFURNITURE.COM