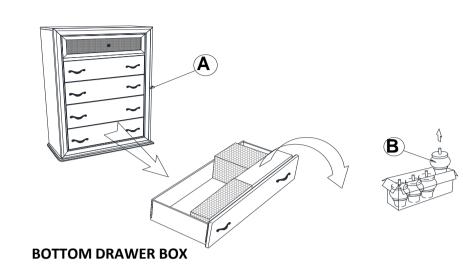

Fine Furniture for every stage of life



REVISION 0 : 01/07/2020



COASTERFURNITURE.COM

## ITEM:205895 ASSEMBLY INSTRUCTIONS



#### ASSEMBLY TIPS:

- 1. Remove hardware from box and sort by size.
- 2. Please check to see that all hardware and parts are present prior to start of assembly.
- 3. Please follow attached instructions in the same sequence as numbered to assure fast & easy assembly.



#### WARNING!

1. Don't attempt to repair or modify parts that are broken or defective. Please contact the store immediately.

2. This product is for home use only and not intended for commercial establishments.



#### ASSEMBLY TIME

5 MINUTES

## **PARTS IDENTIFICATION**

A CHEST



1PC

#### B BUN FOOT



4PCS

COASTERFURNITURE.COM

# ITEM:205895 ASSEMBLY INSTRUCTIONS



## <u>STEP 1</u>



<u>STEP 2</u>



### STEP 3 COMPLETE



PAGE 3 OF 3



COASTERFURNITURE.COM