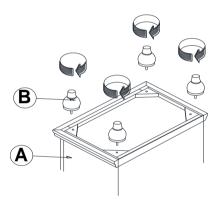

for every stage of life



REVISION 0 : 01/07/2020



COASTERFURNITURE.COM

## ITEM:205895 ASSEMBLY INSTRUCTIONS



#### ASSEMBLY TIPS:

- 1. Remove hardware from box and sort by size.
- 2. Please check to see that all hardware and parts are present prior to start of assembly.
- 3. Please follow attached instructions in the same sequence as numbered to assure fast & easy assembly.



#### WARNING!

1. Don't attempt to repair or modify parts that are broken or defective. Please contact the store immediately.

2. This product is for home use only and not intended for commercial establishments.



#### ASSEMBLY TIME

5 MINUTES

## **PARTS IDENTIFICATION**

A CHEST



1PC

#### B BUN FOOT



4PCS

COASTERFURNITURE.COM

# ITEM:205895 ASSEMBLY INSTRUCTIONS



## <u>STEP 1</u>



<u>STEP 2</u>



### STEP 3 COMPLETE



PAGE 3 OF 3



COASTERFURNITURE.COM