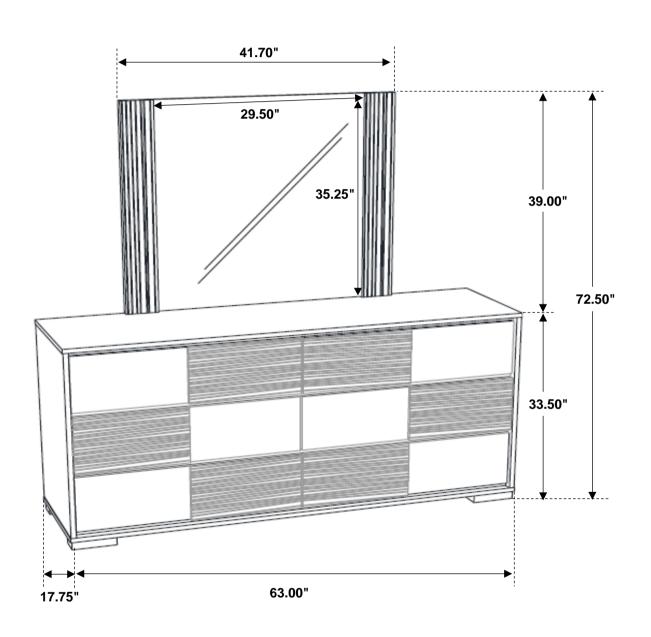

!**

- 1. Don't attempt to repair or modify parts that are broken or defective. Please contact the store immediately.
- 2. This product is for home use only and not intended for commercial establishments.



ASSEMBLY TIME

10 MINUTES

### **PARTS IDENTIFICATION**

A MIRROR



1PC

C MIRROR SUPPORT (PACKED WITH MIRROR)



2PCS

DRESSER

B FROM BOX ITEM
#207103



1PC

## **HARDWARE IDENTIFICATION**

1 BOLT (M6 x 35mm - BLK)



8PCS

3 FLAT WASHER (1/4"ID x 19mm - BLK)



8PCS

2 LOCK WASHER (1/4" - BLK)



8PCS

4 ALLEN WRENCH (M4 x 60MM - BLK)



1PC



### **ASSEMBLY INSTRUCTIONS**

## STEP 1

#### ARROW MARKING FACE UPWARD



## STEP 2

#### **ARROW MARKING FACE UPWARD**



PAGE 3 OF 4

COASTERFURNITURE.COM

# COASTER

### **ASSEMBLY INSTRUCTIONS**

## STEP 3



# STEP 4 COMPLETE









Note: Dimension tolerance ±5%