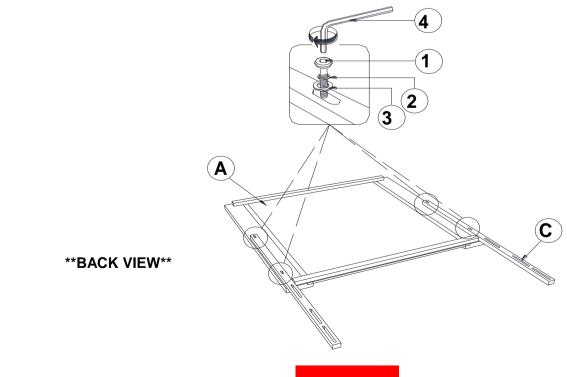

lease follow attached instructions in the same sequence as numbered to assure fast & easy assembly.



#### **WARNING!**

- 1. Don't attempt to repair or modify parts that are broken or defective. Please contact the store immediately.
- 2. This product is for home use only and not intended for commercial establishments.



ASSEMBLY TIME

10 MINUTES

### **PARTS IDENTIFICATION**

A MIRROR



1PC

C MIRROR SUPPORT (PACKED WITH MIRROR)



2PCS

DRESSER

B FROM BOX ITEM
#207103



1PC

## **HARDWARE IDENTIFICATION**

1 BOLT (M6 x 35mm - BLK)



8PCS

3 FLAT WASHER (1/4"ID x 19mm - BLK)



8PCS

2 LOCK WASHER (1/4" - BLK)



8PCS

4 ALLEN WRENCH (M4 x 60MM - BLK)



1PC



### **ASSEMBLY INSTRUCTIONS**

## STEP 1

#### ARROW MARKING FACE UPWARD



## STEP 2

#### **ARROW MARKING FACE UPWARD**



PAGE 3 OF 4

COASTERFURNITURE.COM

# COASTER

### **ASSEMBLY INSTRUCTIONS**

## STEP 3



# STEP 4 COMPLETE









Note: Dimension tolerance ±5%