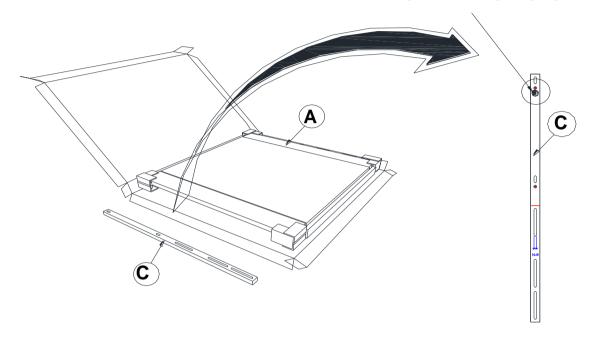

## STEP 1

#### ARROW MARKING FACE UPWARD

## STEP 2

#### **ARROW MARKING FACE UPWARD**

PAGE 3 OF 4

COASTERFURNITURE.COM