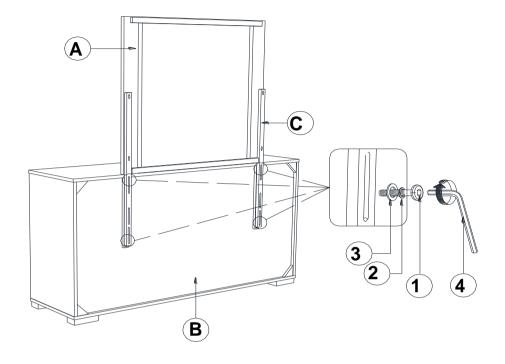

### **PARTS IDENTIFICATION**

A MIRROR

1PC

C MIRROR SUPPORT (PACKED WITH MIRROR)

2PCS

DRESSER

B FROM BOX ITEM
#207103

1PC

## **HARDWARE IDENTIFICATION**

1 BOLT (M6 x 35mm - BLK)

8PCS

3 FLAT WASHER (1/4"ID x 19mm - BLK)

8PCS

2 LOCK WASHER (1/4" - BLK)

8PCS

4 ALLEN WRENCH (M4 x 60MM - BLK)

1PC