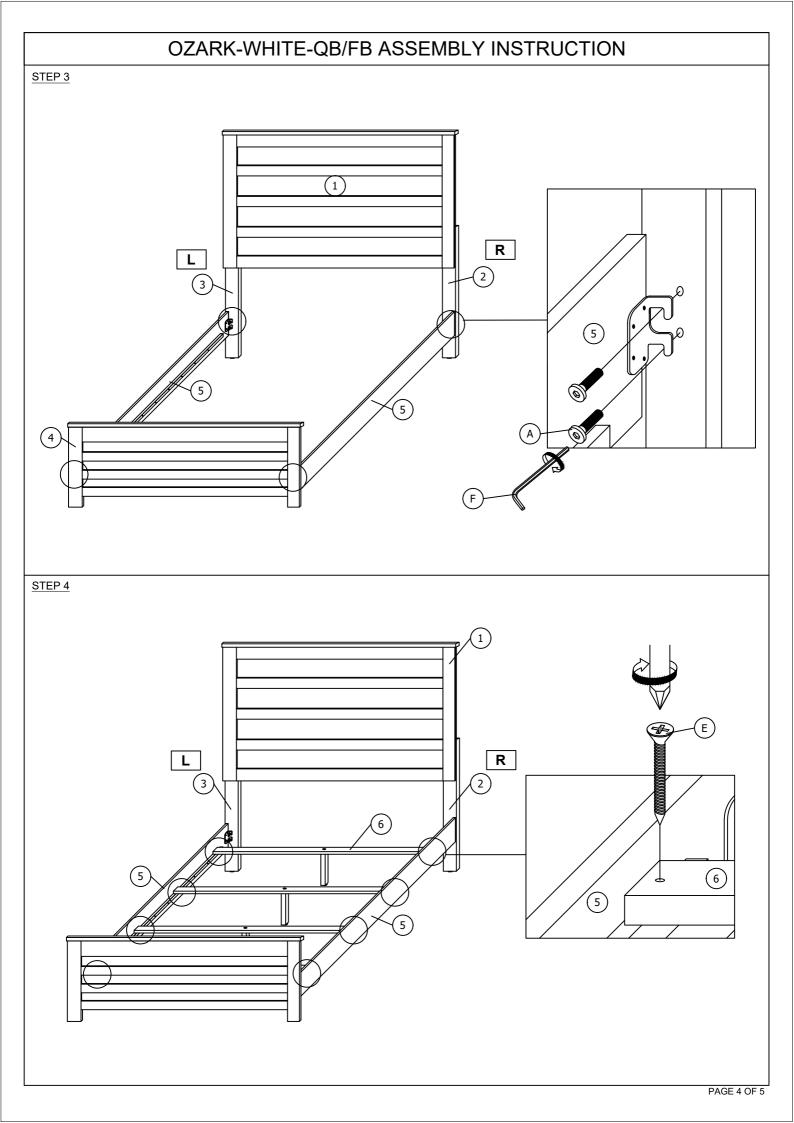

# OZARK-WHITE-QB/FB ASSEMBLY INSTRUCTION

Thank you for purchasing this quality product. Be sure any small parts and hardware not for children under 3 years. Adult assembly required.

#### "DO NOT TIGHTEN SCREWS UNTIL COMPLETELY ASSEMBLED"

### "DO NOT OVERTIGHT ANY HARDWARE"

| HARDWARES LIST |                           |         |       |  |
|----------------|---------------------------|---------|-------|--|
| ITEM           | DESCRIPTION               | DRAWING | QTY   |  |
| А              | JCBC SCREW M8 x 16MM      |         | 8 PCS |  |
| В              | JCBC SCREW M8 x 35MM      |         | 8 PCS |  |
| С              | SPRING WASHER M8 x 19MM   |         | 8 PCS |  |
| D              | FLAT WASHER M8 x 22MM     |         | 8 PCS |  |
| E              | CSK C/B SCREW (M4 x 32MM) |         | 8 PCS |  |
| F              | M5 ALLEN KEY (65MM)       |         | 1 PC  |  |

# OZARK-WHITE-QB/FB ASSEMBLY INSTRUCTION **PARTS LIST** QTY ITEM DESCRIPTION DRAWING 1 HEADBOARD 1 PC HEADBOARD SUPPORT RAIL(R) 2 1 PC 3 HEADBOARD SUPPORT RAIL(L) 1 PC **FOOTBOARD** 1 PC 4 5 SIDE RAIL 2 PCS 6 SLAT 4 PCS 7 CENTRE SUPPORT LEG 4 PCS ASSEMBLY TOOLS REQUIRED Screwdriver (not provide)