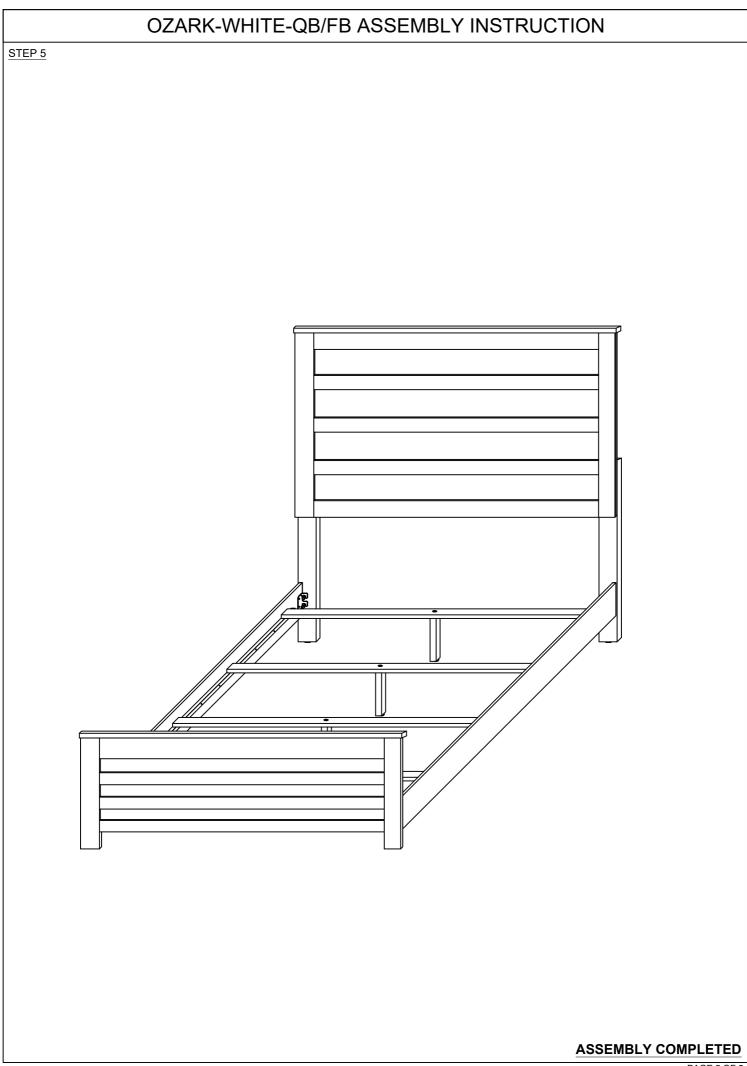

# OZARK-WHITE-QB/FB ASSEMBLY INSTRUCTION

Thank you for purchasing this quality product. Be sure any small parts and hardware not for children under 3 years. Adult assembly required.

# OZARK-WHITE-QB/FB ASSEMBLY INSTRUCTION **PARTS LIST** QTY ITEM DESCRIPTION DRAWING 1 HEADBOARD 1 PC HEADBOARD SUPPORT RAIL(R) 2 1 PC 3 HEADBOARD SUPPORT RAIL(L) 1 PC **FOOTBOARD** 1 PC 4 5 SIDE RAIL 2 PCS 6 SLAT 4 PCS 7 CENTRE SUPPORT LEG 4 PCS ASSEMBLY TOOLS REQUIRED Screwdriver (not provide)