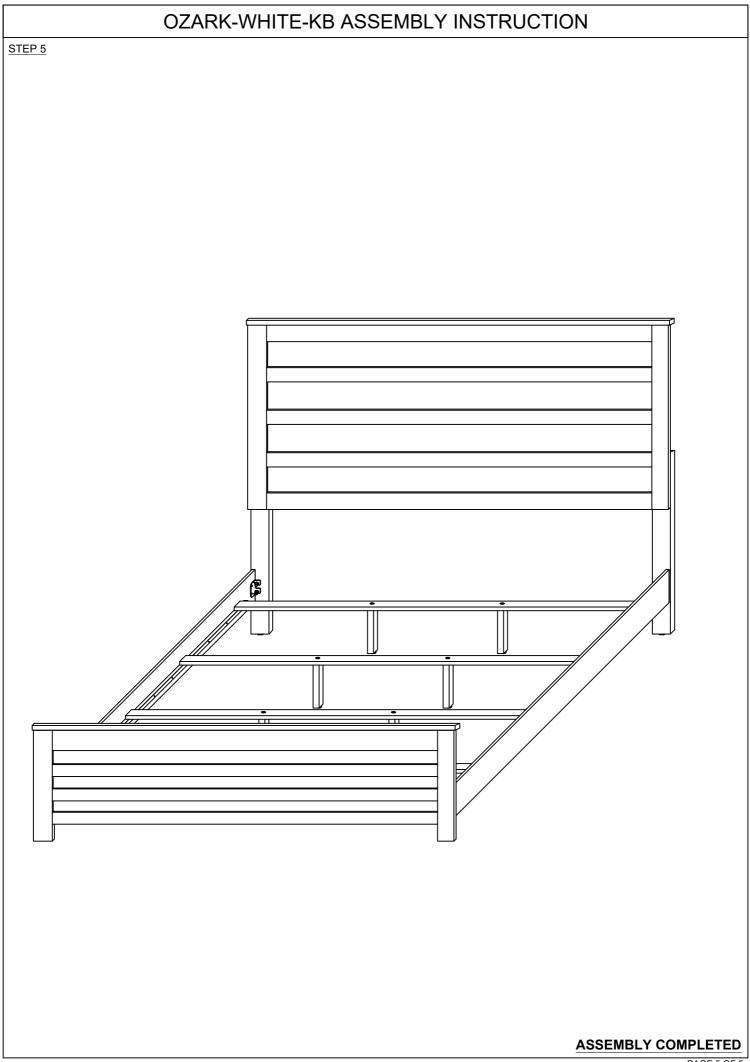

# **OZARK-WHITE-KB ASSEMBLY INSTRUCTION ASSEMBLY STEPS** STEP 1 STEP 2 X 4 Nut head facing to upper side