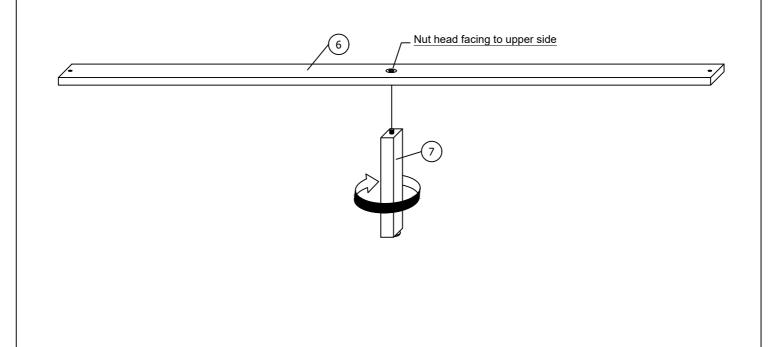

# OZARK-WHITE-QB/FB ASSEMBLY INSTRUCTION **PARTS LIST** QTY ITEM DESCRIPTION DRAWING 1 HEADBOARD 1 PC HEADBOARD SUPPORT RAIL(R) 2 1 PC 3 HEADBOARD SUPPORT RAIL(L) 1 PC **FOOTBOARD** 1 PC 4 5 SIDE RAIL 2 PCS 6 SLAT 4 PCS 7 CENTRE SUPPORT LEG 4 PCS ASSEMBLY TOOLS REQUIRED Screwdriver (not provide)

# **ASSEMBLY STEPS**

STEP 1

STEP 2

X 4

# **OZARK-WHITE-KB ASSEMBLY INSTRUCTION ASSEMBLY STEPS** STEP 1 STEP 2 X 4 Nut head facing to upper side