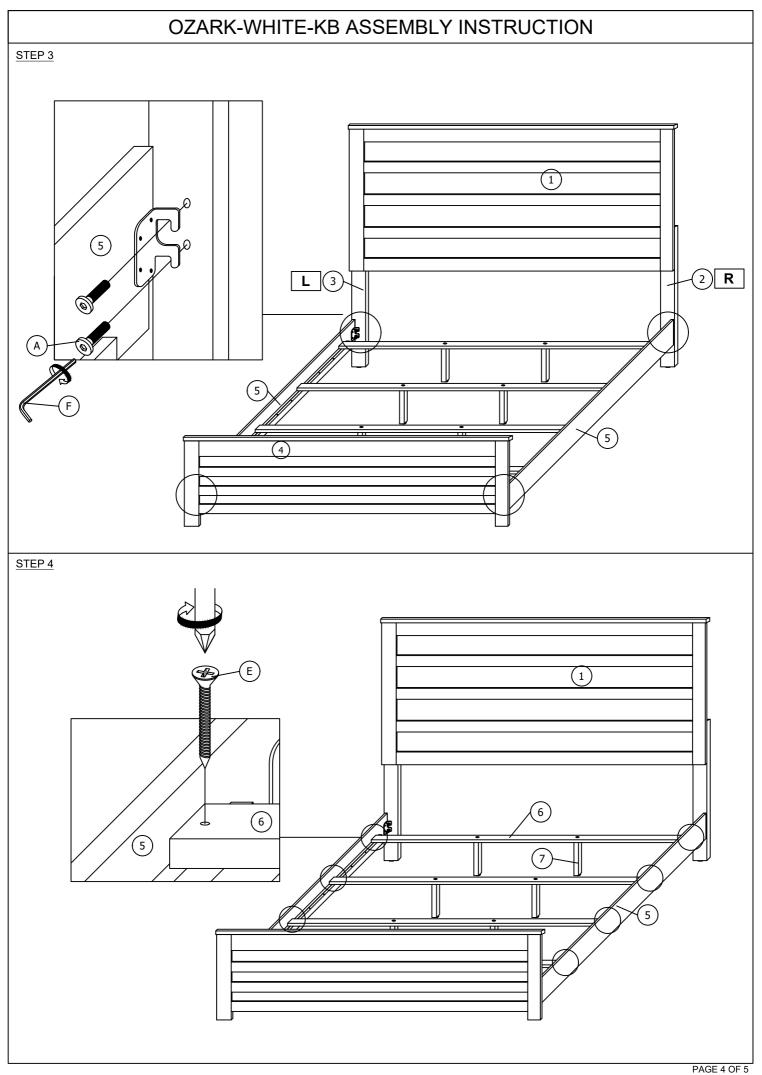

# OZARK-WHITE-KB ASSEMBLY INSTRUCTION

Thank you for purchasing this quality product. Be sure any small parts and hardware not for children under 3 years. Adult assembly required.

# "DO NOT TIGHTEN SCREWS UNTIL COMPLETELY ASSEMBLED"

### "DO NOT OVERTIGHT ANY HARDWARE"

| HARDWARES LIST |                           |         |       |  |
|----------------|---------------------------|---------|-------|--|
| ITEM           | DESCRIPTION               | DRAWING | QTY   |  |
| А              | JCBC SCREW M8 x 16MM      |         | 8 PCS |  |
| В              | JCBC SCREW M8 x 35MM      |         | 8 PCS |  |
| С              | SPRING WASHER M8 x 19MM   |         | 8 PCS |  |
| D              | FLAT WASHER M8 x 22MM     |         | 8 PCS |  |
| E              | CSK C/B SCREW (M4 x 32MM) |         | 8 PCS |  |
| F              | M5 ALLEN KEY (65MM)       |         | 1 PC  |  |

# **OZARK-WHITE-KB ASSEMBLY INSTRUCTION PARTS LIST** ITEM DESCRIPTION DRAWING QTY **HEADBOARD** 1 PC 1 HEADBOARD SUPPORT RAIL(R) 2 1 PC HEADBOARD SUPPORT RAIL(L) 1 PC 3 **FOOTBOARD** 1 PC 4 5 SIDE RAIL 2 PCS 6 SLAT 4 PCS 7 CENTRE SUPPORT LEG 8 PCS ASSEMBLY TOOLS REQUIRED Screwdriver (not provide)

# **OZARK-WHITE-KB ASSEMBLY INSTRUCTION ASSEMBLY STEPS** STEP 1 STEP 2 X 4 Nut head facing to upper side