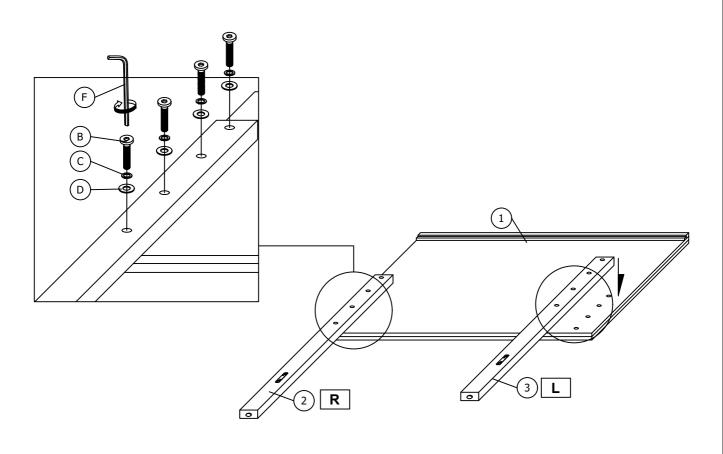

#### "DO NOT TIGHTEN SCREWS UNTIL COMPLETELY ASSEMBLED"

### "DO NOT OVERTIGHT ANY HARDWARE"

| HARDWARES LIST |                           |         |       |  |
|----------------|---------------------------|---------|-------|--|
| ITEM           | DESCRIPTION               | DRAWING | QTY   |  |
| А              | JCBC SCREW M8 x 16MM      |         | 8 PCS |  |
| В              | JCBC SCREW M8 x 35MM      |         | 8 PCS |  |
| С              | SPRING WASHER M8 x 19MM   |         | 8 PCS |  |
| D              | FLAT WASHER M8 x 22MM     |         | 8 PCS |  |
| E              | CSK C/B SCREW (M4 x 32MM) |         | 8 PCS |  |
| F              | M5 ALLEN KEY (65MM)       |         | 1 PC  |  |

# OZARK-WHITE-QB/FB ASSEMBLY INSTRUCTION **PARTS LIST** QTY ITEM DESCRIPTION DRAWING 1 HEADBOARD 1 PC HEADBOARD SUPPORT RAIL(R) 2 1 PC 3 HEADBOARD SUPPORT RAIL(L) 1 PC **FOOTBOARD** 1 PC 4 5 SIDE RAIL 2 PCS 6 SLAT 4 PCS 7 CENTRE SUPPORT LEG 4 PCS ASSEMBLY TOOLS REQUIRED Screwdriver (not provide)

# **ASSEMBLY STEPS**

STEP 1

STEP 2

X 4