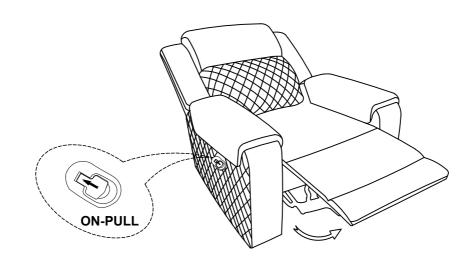

STRUCTION**

### Model: U5914-GR

#### Description: GLIDER RECLINER MANUAL

Thank you for purchasing this quality product. Be sure to check all packing material carefully for small parts that may have come loose inside the carton during shipment

| PARTS LIST: |             |        |      |
|-------------|-------------|--------|------|
| NO.         | DESCRIPTION | SKETCH | Q'TY |
| Α           | Seat Body   |        | 1 PC |
| B           | Backrest    |        | 1 PC |
| C           | Left wing   | D      | 1 PC |
| D           | Right wing  |        | 1 PC |

## <u>Step 1:</u>

Important:

- 1. Attach Backrest (B) to the Seat (A).
- 2. Attach the Left/Right Wings (C/D) to the Left/Right side of the Backrest (B).



#### Step 2:

Important: Open the Footrest by pulling out the Switch.