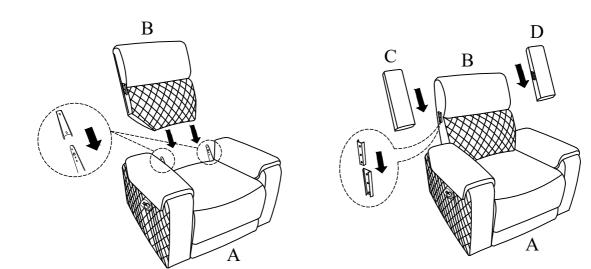

| PARTS LIST: |             |        |      |
|-------------|-------------|--------|------|
| NO.         | DESCRIPTION | SKETCH | Q'TY |
| Α           | Seat Body   |        | 1 PC |
| B           | Backrest    |        | 1 PC |
| C           | Left wing   | D      | 1 PC |
| D           | Right wing  |        | 1 PC |

## <u>Step 1:</u>

Important:

- 1. Attach Backrest (B) to the Seat (A).
- 2. Attach the Left/Right Wings (C/D) to the Left/Right side of the Backrest (B).