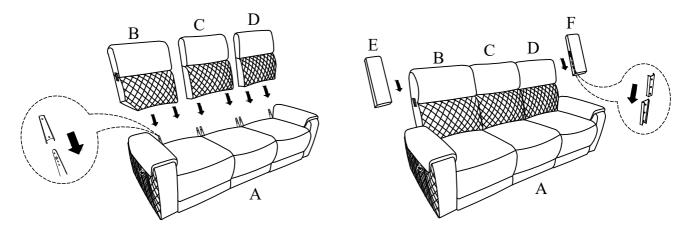

| PARTS LIST: |                 |        |      |
|-------------|-----------------|--------|------|
| NO.         | DESCRIPTION     | SKETCH | Q'TY |
| A           | Seat Body       |        | 1 PC |
| В           | Left Backrest   |        | 1 PC |
| C           | Middle Backrest |        | 1 PC |
| D           | Right Backrest  |        | 1 PC |
| E           | Left wing       |        | 1 PC |
| F           | Right wing      |        | 1 PC |

## Step 1:

## Important:

- 1. Attach Backrest (B/C/D) to the Seat (A).
- 2. Attach the Left/Right Wings (E/F) to the Left/Right side of the Backrest (B/D).