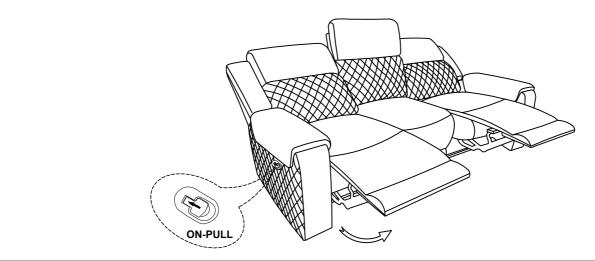

o check all packing material carefully for small parts that may have come loose inside the carton during shipment

| PARTS LIST: |                 |        |      |
|-------------|-----------------|--------|------|
| NO.         | DESCRIPTION     | SKETCH | Q'TY |
| A           | Seat Body       |        | 1 PC |
| В           | Left Backrest   |        | 1 PC |
| C           | Middle Backrest |        | 1 PC |
| D           | Right Backrest  |        | 1 PC |
| E           | Left wing       |        | 1 PC |
| F           | Right wing      |        | 1 PC |

## Step 1:

## Important:

- 1. Attach Backrest (B/C/D) to the Seat (A).
- 2. Attach the Left/Right Wings (E/F) to the Left/Right side of the Backrest (B/D).



## **Step 2:**

Important: Open the Footrest by pulling out the Switch.