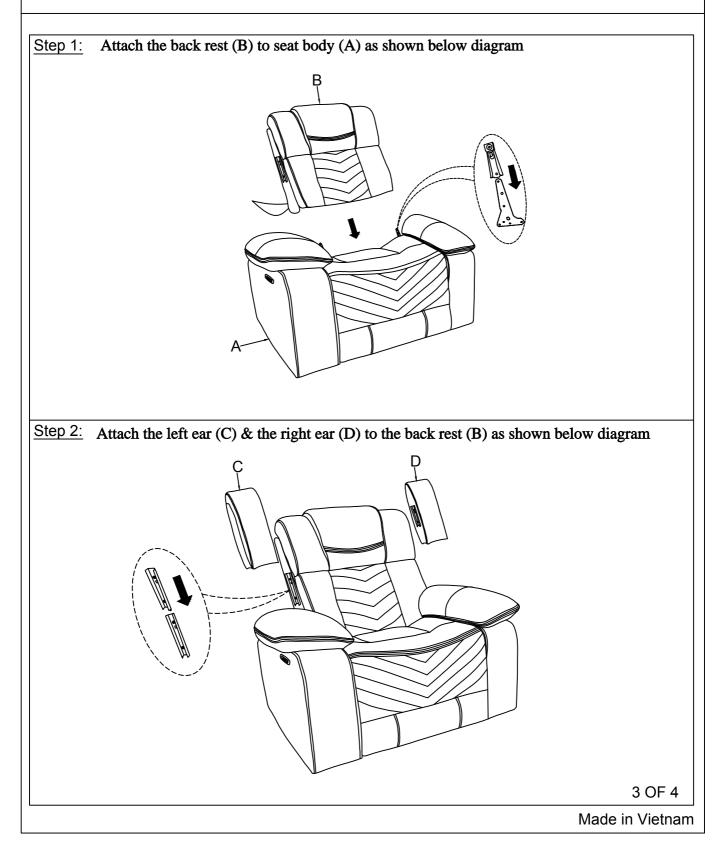

|     | PARTS LIST  |        |      |     | PARTS LIST  |        |      |  |
|-----|-------------|--------|------|-----|-------------|--------|------|--|
| NO. | DESCRIPTION | SKETCH | QTY  | NO. | DESCRIPTION | SKETCH | QTY  |  |
| A   | SEAT BODY   |        | 1 PC | с   | LEFT EAR    |        | 1 PC |  |
| В   | BACK REST   |        | 1 PC | D   | RIGHT EAR   |        | 1 PC |  |