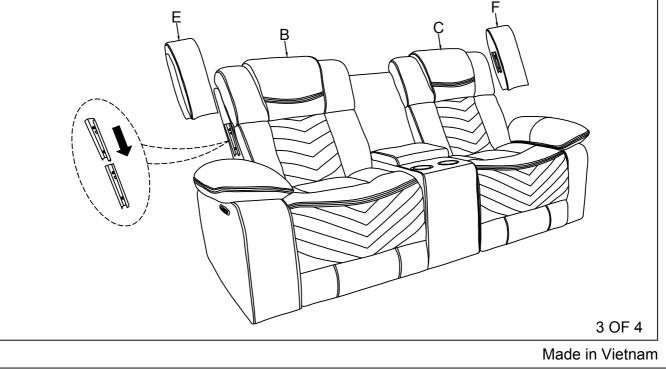

<u>Step 1:</u> Attach the left back rest (B), the midle (D) & the right back rest (C) to the body seat (A) as shown below diagram.

Step 2: Attach the left ear (E) to the left back rest (B), attach the right ear (F) to the right back rest as shown below diagram