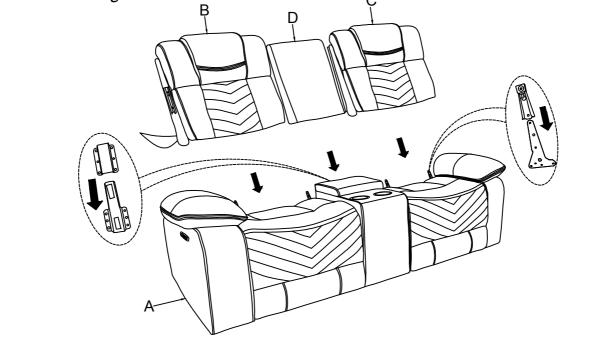

|     | PA              | RTS LIST | PARTS LIST |     |                   |        |      |
|-----|-----------------|----------|------------|-----|-------------------|--------|------|
| NO. | DESCRIPTION     | SKETCH   | QTY        | NO. | DESCRIPTION       | SKETCH | QTY  |
| A   | SEAT BODY       |          | 1 PC       | D   | CONSOLE BACK REST |        | 1 PC |
| в   | LEFT BACK REST  |          | 1 PC       | E   | LEFT EAR          |        | 1 PC |
| с   | RIGHT BACK REST |          | 1 PC       | F   | RIGHT EAR         |        | 1 PC |

<u>Step 1:</u> Attach the left back rest (B), the midle (D) & the right back rest (C) to the body seat (A) as shown below diagram.

Step 2: Attach the left ear (E) to the left back rest (B), attach the right ear (F) to the right back rest as shown below diagram