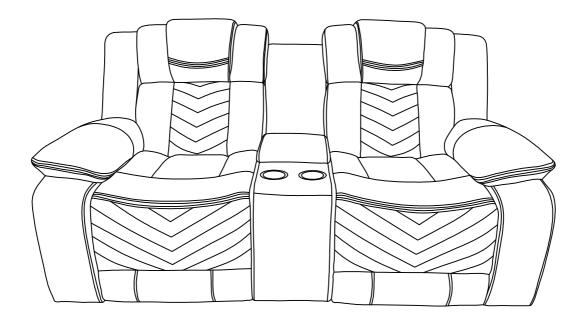

Model: U7068 Loveseat

Description: Power Console Reclining Loveseat With LED And USB

Thank you for purchasing this quality product. Be sure to check all packing material carefully for small parts that may have come loose inside the carton during shipment

1 OF 4 Made in Vietnam

Model: U7068 Loveseat

Description: Power Console Reclining Loveseat With LED And USB

Thank you for purchasing this quality product. Be sure to check all packing material carefully for small parts that may have come loose inside the carton during shipment