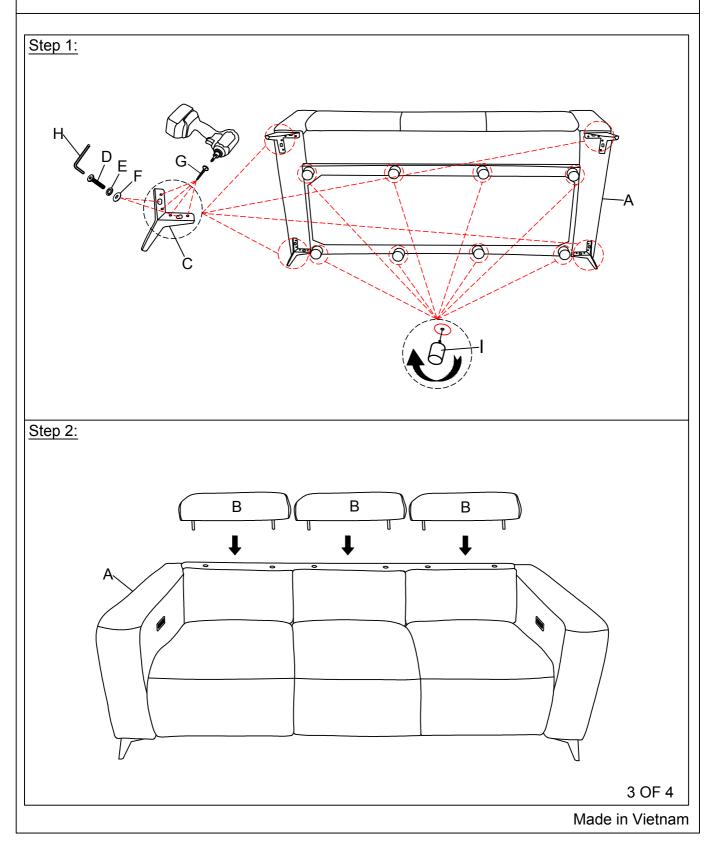

Model: U8521

Description: Power Console Reclining Loveseat With Ratchet Headrests

|     | PARTS LIST  |        |      |     | PARTS LIST       |        |       |  |  |
|-----|-------------|--------|------|-----|------------------|--------|-------|--|--|
| NO. | DESCRIPTION | SKETCH | QTY  | NO. | DESCRIPTION      | SKETCH | QTY   |  |  |
| A   | LEFT SEAT   |        | 1 PC | в   | CORNER BACK REST |        | 2 PCS |  |  |

Model: U8521

Description: Power Console Reclining Loveseat With Ratchet Headrests

Model: U8521

Description: Power Console Reclining Loveseat With Ratchet Headrests

Thank you for purchasing this quality product. Be sure to check all packing material carefully for small parts that may have come loose inside the carton during shipment