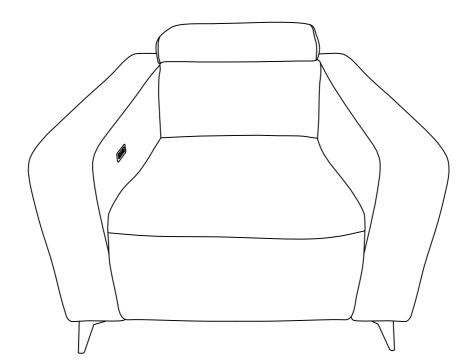

Model: U8521

Description: Power Recliner With Ratchet Headrest

Model: U8521

Description: Power Recliner With Ratchet Headrest