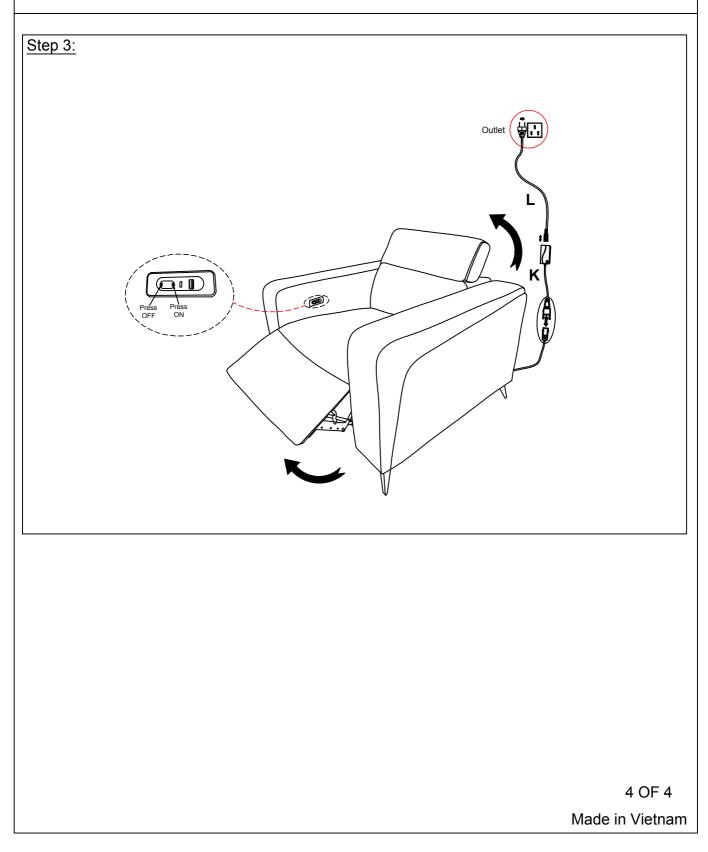

Step 3: Outlet 벞 0 κ F 4 OF 4 Made in Vietnam

Model: U8521

Description: Power Recliner With Ratchet Headrest

Thank you for purchasing this quality product. Be sure to check all packing material carefully for small parts that may have come loose inside the carton during shipment

Model: U8521

Description: Power Recliner With Ratchet Headrest

Model: U8521

Description: Power Recliner With Ratchet Headrest