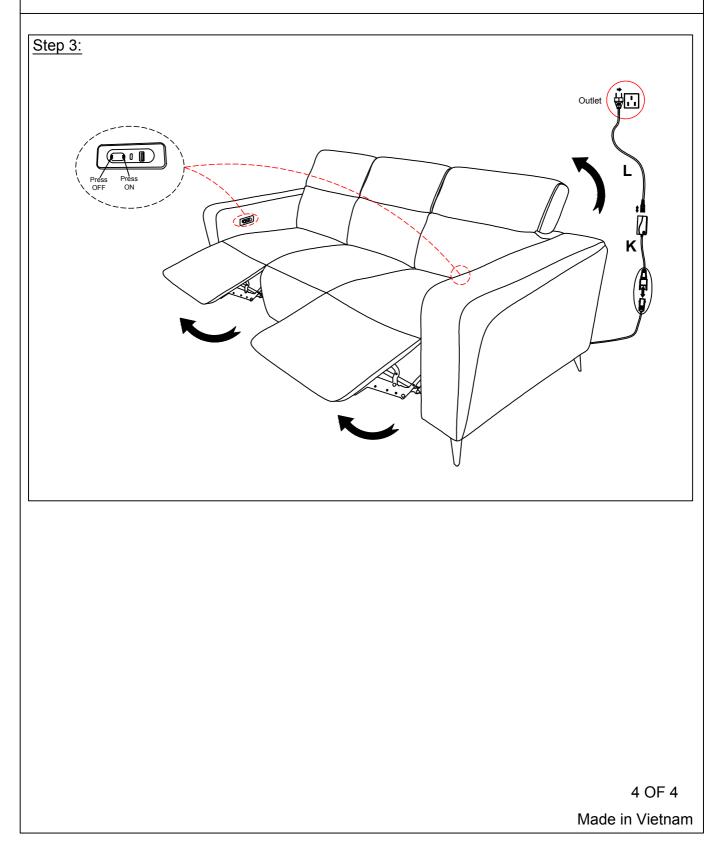

Model: U8521

Description: Power Console Reclining Loveseat With Ratchet Headrests

Model: U8521

Description: Power Console Reclining Loveseat With Ratchet Headrests

Thank you for purchasing this quality product. Be sure to check all packing material carefully for small parts that may have come loose inside the carton during shipment

Step 3: Outlet 벞 0 κ F 4 OF 4 Made in Vietnam

Model: U8521

Description: Power Recliner With Ratchet Headrest

Thank you for purchasing this quality product. Be sure to check all packing material carefully for small parts that may have come loose inside the carton during shipment