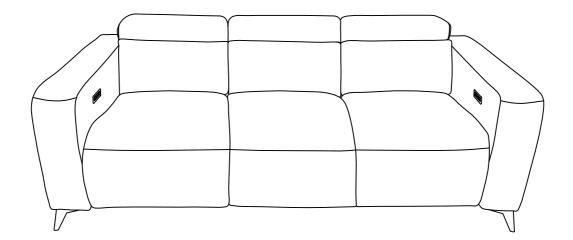

Model: U8521

Description: Power Reclining Sofa With Ratchet Headrests

Model: U8521

Description: Power Reclining Sofa With Ratchet Headrests

|     | PARTS LIST  |        |      |     | PARTS LIST       |        |       |  |  |
|-----|-------------|--------|------|-----|------------------|--------|-------|--|--|
| NO. | DESCRIPTION | SKETCH | QTY  | NO. | DESCRIPTION      | SKETCH | QTY   |  |  |
| A   | LEFT SEAT   |        | 1 PC | в   | CORNER BACK REST |        | 3 PCS |  |  |

Model: U8521

Description: Power Reclining Sofa With Ratchet Headrests

Model: U8521

Description: Power Reclining Sofa With Ratchet Headrests

Model: U8521

Description: Power Console Reclining Loveseat With Ratchet Headrests