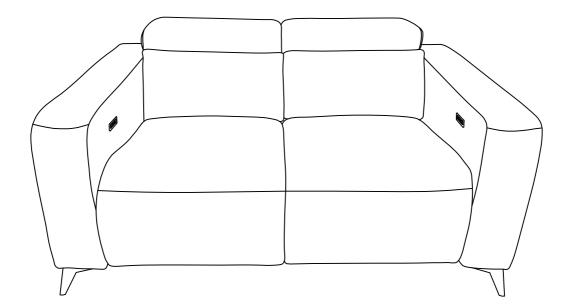

Model: U8521

Description: Power Reclining Sofa With Ratchet Headrests

Model: U8521

Description: Power Reclining Sofa With Ratchet Headrests

Model: U8521

Description: Power Console Reclining Loveseat With Ratchet Headrests

Model: U8521

Description: Power Console Reclining Loveseat With Ratchet Headrests

|     | PARTS LIST  |        |      |     | PARTS LIST       |        |       |  |  |
|-----|-------------|--------|------|-----|------------------|--------|-------|--|--|
| NO. | DESCRIPTION | SKETCH | QTY  | NO. | DESCRIPTION      | SKETCH | QTY   |  |  |
| A   | LEFT SEAT   |        | 1 PC | в   | CORNER BACK REST |        | 2 PCS |  |  |