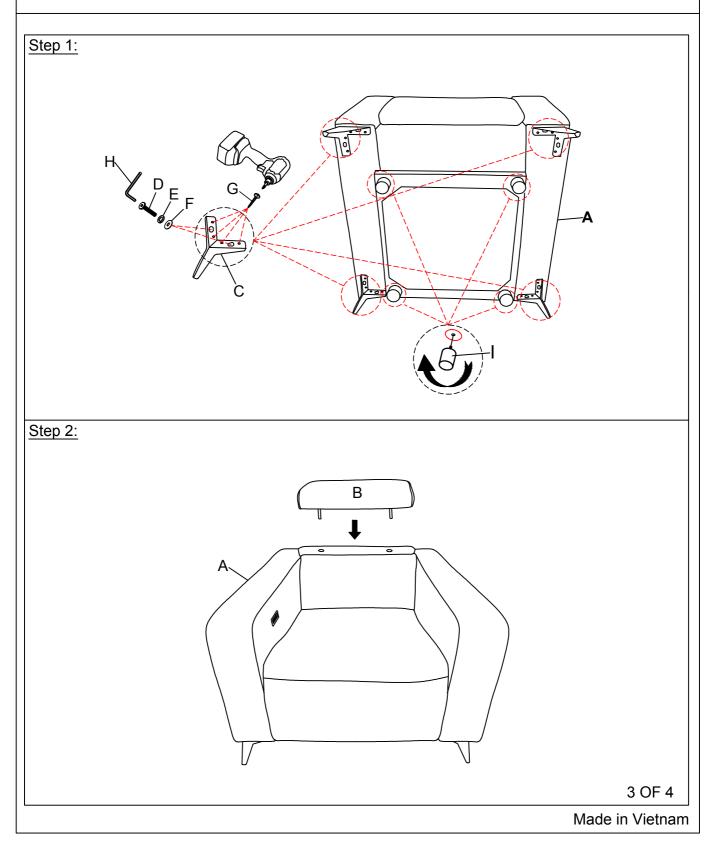

| HARDWARE LIST             |                            |                                        |        |     | HARDWARE LIST     |        |       |  |  |
|---------------------------|----------------------------|----------------------------------------|--------|-----|-------------------|--------|-------|--|--|
| NO.                       | DESCRIPTION                | SKETCH                                 | QTY    | NO. | DESCRIPTION       | SKETCH | QTY   |  |  |
| С                         | LEGS                       | 10 0 0 0 0 0 0 0 0 0 0 0 0 0 0 0 0 0 0 | 4 PCS  | н   | ALLEN KEY<br>(M5) |        | 1 PC  |  |  |
| D                         | BOLT<br>(Ø5/16'' X38MM     |                                        | 8 PCS  | I   | LEGS              |        | 4 PCS |  |  |
| E                         | SPRING WASHER<br>(Ø5/16''  | Q                                      | 8 PCS  | к   | ADAPTER           |        | 1 PC  |  |  |
| F                         | FLAT WASHER<br>(Ø5/16"x22) | 0                                      | 8 PCS  | L   | PLUG WITH<br>WIRE | Ì      | 1 PC  |  |  |
| G                         | SCREW<br>(M5 x 25mm)       | ~ <i>~~~</i> //////                    | 16 PCS |     | NOT INCLUDED      |        |       |  |  |
| 2 OF 4<br>Made in Vietnam |                            |                                        |        |     |                   |        |       |  |  |

|     | PARTS LIST  |        |      |     | PARTS LIST       |        |      |  |  |
|-----|-------------|--------|------|-----|------------------|--------|------|--|--|
| NO. | DESCRIPTION | SKETCH | QTY  | NO. | DESCRIPTION      | SKETCH | QTY  |  |  |
| A   | LEFT SEAT   |        | 1 PC | В   | CORNER BACK REST |        | 1 PC |  |  |