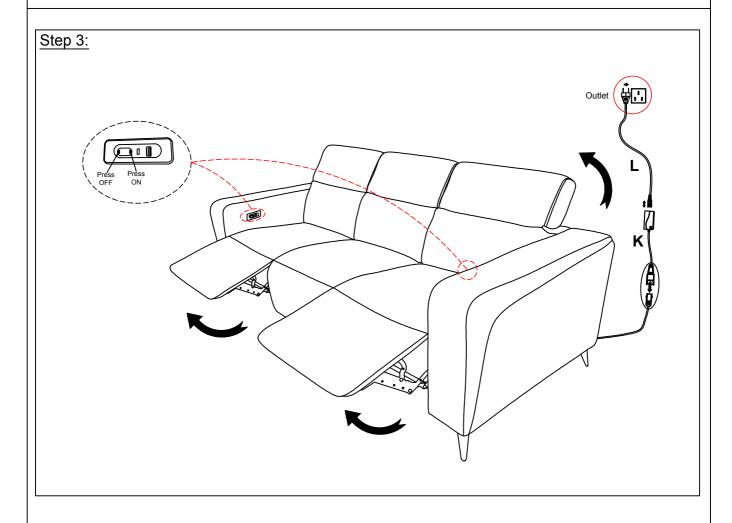

## **ASSEMBLY INSTRUCTIONS**

Model: U8521

Description: Power Reclining Sofa With Ratchet Headrests

Thank you for purchasing this quality product. Be sure to check all packing material carefully for small parts that may have come loose inside the carton during shipment