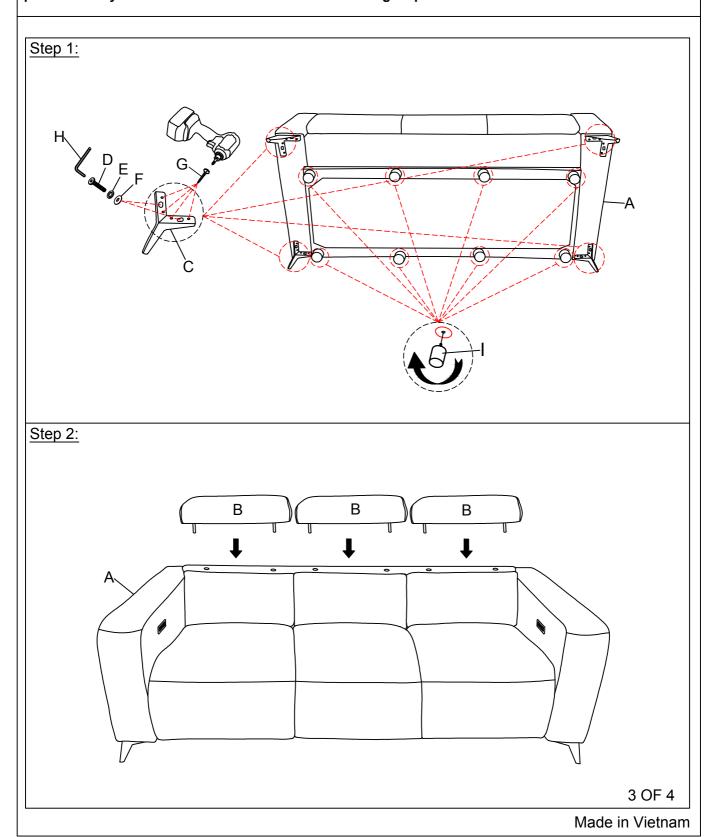

## **ASSEMBLY INSTRUCTIONS**

Model: U8521

Description: Power Reclining Sofa With Ratchet Headrests

Thank you for purchasing this quality product. Be sure to check all packing material carefully for small parts that may have come loose inside the carton during shipment