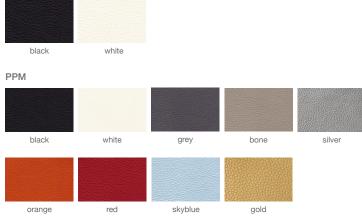

### LEATHERETTE

### LEATHER

### 

29"741/2

24"61

| CAMIRA WOOL |           |        |        |         | VELVET |
|-------------|-----------|--------|--------|---------|--------|
|             |           |        |        |         |        |
| deep maroon | turquoise | silver | orange | archway | gold   |