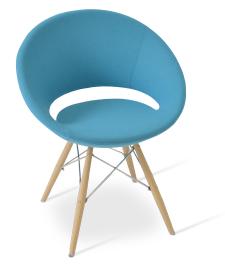

# **CRESCENT MW**

Crescent MW is a contemporary chair with a comfortable upholstered seat and backrest on steela dowel legs available in black and natural veneer steel as well as stainless steel finish. The seat has a steel structure with "S" shape springs for extra flexibility and strength and is upholstered with a removable slipcover. This steel frame is molded by injecting polyurethane foam. Crescent MW is suitable for both residential and commercial use.