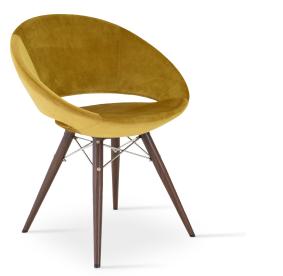

# **CRESCENT MW**

Crescent MW is a contemporary chair with a comfortable upholstered seat and backrest on steela dowel legs available in black and natural veneer steel as well as stainless steel finish. The seat has a steel structure with "S" shape springs for extra flexibility and strength and is upholstered with a removable slipcover. This steel frame is molded by injecting polyurethane foam. Crescent MW is suitable for both residential and commercial use.

### BASE

Black, Natural Veneer Steel with chrome wires / Stainless Steel