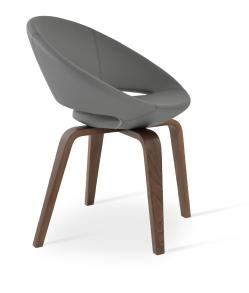

# **CRESCENT PLYWOOD**

Crescent Plywood is a contemporary chair with a comfortable upholstered seat and backrest on a plywood base available in beech walnut, wenge and natural finish as well as American Walnut Veneer. The seat has a steel structure with "S" shape springs for extra flexibility and strength and is upholstered with a removable slipcover. This steel frame is molded by injecting polyurethane foam. Crescent Plywood is suitable for both residential and commercial use.

## LEATHER

24"w x 21"d x 29"h

**DIMENSIONS** 

**WEIGHT** 24 lbs

**CUBIC FEET** 

**SPECIAL ORDER** min. of 4 required

COM req. 1.7 yd

**BASE** Beech Walnut, Wenge & Natural Finish / American Walnut Veneer