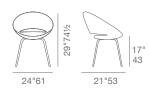

## LEATHER

24"w x 21"d x 29"h

**DIMENSIONS** 

**WEIGHT** 24 lbs

**CUBIC FEET** 

**SPECIAL ORDER** min. of 4 required

COM req. 1.7 yd

**BASE** Beech Walnut, Wenge & Natural Finish / American Walnut Veneer