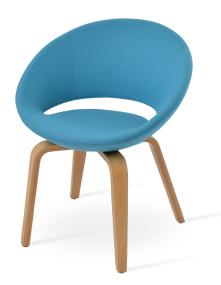

# **CRESCENT PLYWOOD**

Crescent Plywood is a contemporary chair with a comfortable upholstered seat and backrest on a plywood base available in beech walnut, wenge and natural finish as well as American Walnut Veneer. The seat has a steel structure with "S" shape springs for extra flexibility and strength and is upholstered with a removable slipcover. This steel frame is molded by injecting polyurethane foam. Crescent Plywood is suitable for both residential and commercial use.

## LEATHER

24"w x 21"d x 29"h

**DIMENSIONS** 

**WEIGHT** 24 lbs

**CUBIC FEET** 

**SPECIAL ORDER** min. of 4 required

COM req. 1.7 yd

**BASE** Beech Walnut, Wenge & Natural Finish / American Walnut Veneer