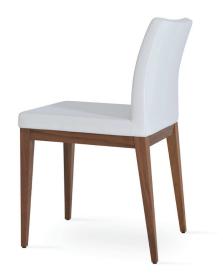

# **ARIA WOOD**

Aria Wool is a contemporary dining chair with a comfortable upholstered seat and backrest on wood legs which are plastic tipped. Chrome ring is available with walnut finish legs as an option. The seat has a steel structure with "S" shape springs for extra flexibility and strength. This steel frame is molded by an injecting polyurethane foam. Aria seat is upholstered with an easily removable slipcover.

#### **BASE**

Solid Beech Walnut & Wenge Finish / American Walnut / Natural Ash Wood / Solid Beech Walnut with Chrome Ring