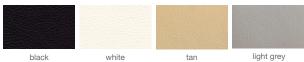

# **ARIA WOOD**







Aria Wool is a contemporary dining chair with a comfortable upholstered seat and backrest on wood legs which are plastic tipped. Chrome ring is available with walnut finish legs as an option. The seat has a steel structure with "S" shape springs for extra flexibility and strength. This steel frame is molded by an injecting polyurethane foam. Aria seat is upholstered with an easily removable slipcover.

#### LEATHERETTE





# CAMIRA WOOL



#### FABRIC





# **DIMENSIONS**

17"w x 21"d x 31"h

## **WEIGHT**

16 lbs

#### **CUBIC FEET**

11

## **SPECIAL ORDER**

min. of 8 required

## COM req.

1.2 yd

#### **BASE**

Solid Beech Walnut & Wenge Finish / American Walnut / Natural Ash Wood / Solid Beech Walnut with Chrome Ring