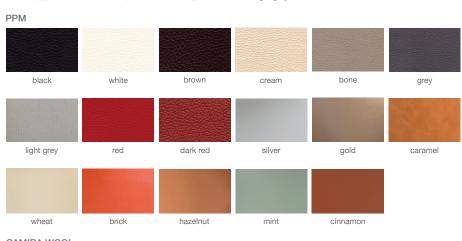

# **ARIA WOOD**







Aria Wool is a contemporary dining chair with a comfortable upholstered seat and backrest on wood legs which are plastic tipped. Chrome ring is available with walnut finish legs as an option. The seat has a steel structure with "S" shape springs for extra flexibility and strength. This steel frame is molded by an injecting polyurethane foam. Aria seat is upholstered with an easily removable slipcover.

#### LEATHERETTE





# CAMIRA WOOL



#### FABRIC





# **DIMENSIONS**

17"w x 21"d x 31"h

## **WEIGHT**

16 lbs

#### **CUBIC FEET**

11

## **SPECIAL ORDER**

min. of 8 required

## COM req.

1.2 yd

#### **BASE**

Solid Beech Walnut & Wenge Finish / American Walnut / Natural Ash Wood / Solid Beech Walnut with Chrome Ring