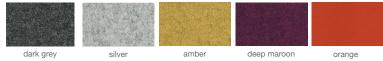

# **ARIA WOOD**







Aria Wool is a contemporary dining chair with a comfortable upholstered seat and backrest on wood legs which are plastic tipped. Chrome ring is available with walnut finish legs as an option. The seat has a steel structure with "S" shape springs for extra flexibility and strength. This steel frame is molded by an injecting polyurethane foam. Aria seat is upholstered with an easily removable slipcover.

#### LEATHERETTE





# CAMIRA WOOL



#### FABRIC





# **DIMENSIONS**

17"w x 21"d x 31"h

## **WEIGHT**

16 lbs

#### **CUBIC FEET**

11

## **SPECIAL ORDER**

min. of 8 required

## COM req.

1.2 yd

#### **BASE**

Solid Beech Walnut & Wenge Finish / American Walnut / Natural Ash Wood / Solid Beech Walnut with Chrome Ring