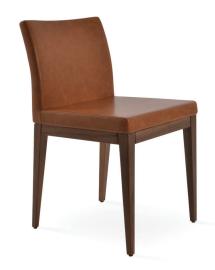

# **ARIA WOOD**

Aria Wool is a contemporary dining chair with a comfortable upholstered seat and backrest on wood legs which are plastic tipped. Chrome ring is available with walnut finish legs as an option. The seat has a steel structure with "S" shape springs for extra flexibility and strength. This steel frame is molded by an injecting polyurethane foam. Aria seat is upholstered with an easily removable slipcover.

#### **BASE**

Solid Beech Walnut & Wenge Finish / American Walnut / Natural Ash Wood / Solid Beech Walnut with Chrome Ring