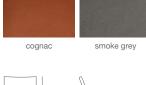

# **ARIA WOOD**







Aria Wool is a contemporary dining chair with a comfortable upholstered seat and backrest on wood legs which are plastic tipped. Chrome ring is available with walnut finish legs as an option. The seat has a steel structure with "S" shape springs for extra flexibility and strength. This steel frame is molded by an injecting polyurethane foam. Aria seat is upholstered with an easily removable slipcover.

#### LEATHERETTE





# CAMIRA WOOL



#### FABRIC





# **DIMENSIONS**

17"w x 21"d x 31"h

## **WEIGHT**

16 lbs

#### **CUBIC FEET**

11

## **SPECIAL ORDER**

min. of 8 required

## COM req.

1.2 yd

#### **BASE**

Solid Beech Walnut & Wenge Finish / American Walnut / Natural Ash Wood / Solid Beech Walnut with Chrome Ring