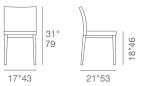

# **ARIA WOOD**







Aria Wool is a contemporary dining chair with a comfortable upholstered seat and backrest on wood legs which are plastic tipped. Chrome ring is available with walnut finish legs as an option. The seat has a steel structure with "S" shape springs for extra flexibility and strength. This steel frame is molded by an injecting polyurethane foam. Aria seat is upholstered with an easily removable slipcover.

#### LEATHERETTE





# CAMIRA WOOL



#### FABRIC





# **DIMENSIONS**

17"w x 21"d x 31"h

## **WEIGHT**

16 lbs

#### **CUBIC FEET**

11

## **SPECIAL ORDER**

min. of 8 required

## COM req.

1.2 yd

#### **BASE**

Solid Beech Walnut & Wenge Finish / American Walnut / Natural Ash Wood / Solid Beech Walnut with Chrome Ring