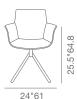

# **BOTTEGA STICK**







Bottega Stick is a contemporary dining chair with a comfortable upholstered seat and backrest on swivel steel base in variety of finishes. The seat has a steel structure with "S" shape springs for extra flexibility and strength. This steel frame is molded by an injecting polyurethane foam. Bottega seat is upholstered with a removable slip cover that can be changed with professional help. Bottega Stick is suitable for both residential and commercial use.

#### LEATHERETTE



### PPM



cinnamon

### GENUINE LEATHER



caramel

### CAMIRA WOOL



### CAMIRA FABRIC







## **DIMENSIONS**

24"w x 22.8"d x 31.8"h

### **WEIGHT**

13 lbs

### **CUBIC FEET**

8.5

### **SPECIAL ORDER**

min. of 8 required

### COM req.

1.5 yd

#### **BASE**

Walnut & Natural Veneer / Black / Gold