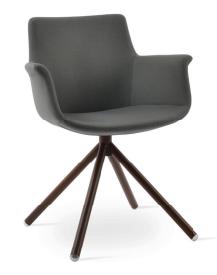

# **BOTTEGA STICK**

Bottega Stick is a contemporary dining chair with a comfortable upholstered seat and backrest on swivel steel base in variety of finishes. The seat has a steel structure with "S" shape springs for extra flexibility and strength. This steel frame is molded by an injecting polyurethane foam. Bottega seat is upholstered with a removable slip cover that can be changed with professional help. Bottega Stick is suitable for both residential and commercial use.

#### **BASE**

Walnut & Natural Veneer / Black / Gold