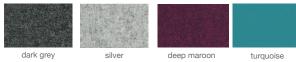

# **BOTTEGA STICK**







Bottega Stick is a contemporary dining chair with a comfortable upholstered seat and backrest on swivel steel base in variety of finishes. The seat has a steel structure with "S" shape springs for extra flexibility and strength. This steel frame is molded by an injecting polyurethane foam. Bottega seat is upholstered with a removable slip cover that can be changed with professional help. Bottega Stick is suitable for both residential and commercial use.

#### LEATHERETTE



### PPM



cinnamon

### GENUINE LEATHER



caramel

### CAMIRA WOOL



### CAMIRA FABRIC







## **DIMENSIONS**

24"w x 22.8"d x 31.8"h

### **WEIGHT**

13 lbs

### **CUBIC FEET**

8.5

### **SPECIAL ORDER**

min. of 8 required

### COM req.

1.5 yd

#### **BASE**

Walnut & Natural Veneer / Black / Gold