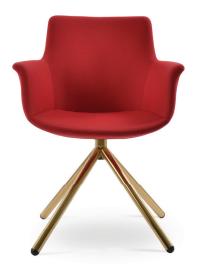

# **BOTTEGA STICK**

Bottega Stick is a contemporary dining chair with a comfortable upholstered seat and backrest on swivel steel base in variety of finishes. The seat has a steel structure with "S" shape springs for extra flexibility and strength. This steel frame is molded by an injecting polyurethane foam. Bottega seat is upholstered with a removable slip cover that can be changed with professional help. Bottega Stick is suitable for both residential and commercial use.

#### **BASE**

Walnut & Natural Veneer / Black / Gold