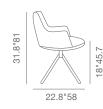

# **BOTTEGA STICK**

Bottega Stick is a contemporary dining chair with a comfortable upholstered seat and backrest on swivel steel base in variety of finishes. The seat has a steel structure with "S" shape springs for extra flexibility and strength. This steel frame is molded by an injecting polyurethane foam. Bottega seat is upholstered with a removable slip cover that can be changed with professional help. Bottega Stick is suitable for both residential and commercial use.

## **DIMENSIONS**

24"w x 22.8"d x 31.8"h