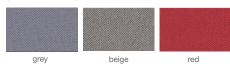

# **BOTTEGA STICK**







Bottega Stick is a contemporary dining chair with a comfortable upholstered seat and backrest on swivel steel base in variety of finishes. The seat has a steel structure with "S" shape springs for extra flexibility and strength. This steel frame is molded by an injecting polyurethane foam. Bottega seat is upholstered with a removable slip cover that can be changed with professional help. Bottega Stick is suitable for both residential and commercial use.

#### LEATHERETTE



### PPM



cinnamon

### GENUINE LEATHER



caramel

### CAMIRA WOOL



### CAMIRA FABRIC







## **DIMENSIONS**

24"w x 22.8"d x 31.8"h

### **WEIGHT**

13 lbs

### **CUBIC FEET**

8.5

### **SPECIAL ORDER**

min. of 8 required

### COM req.

1.5 yd

#### **BASE**

Walnut & Natural Veneer / Black / Gold