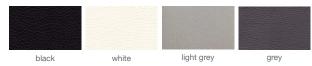

# **BOTTEGA STICK**







Bottega Stick is a contemporary dining chair with a comfortable upholstered seat and backrest on swivel steel base in variety of finishes. The seat has a steel structure with "S" shape springs for extra flexibility and strength. This steel frame is molded by an injecting polyurethane foam. Bottega seat is upholstered with a removable slip cover that can be changed with professional help. Bottega Stick is suitable for both residential and commercial use.

#### LEATHERETTE



### PPM



cinnamon

### GENUINE LEATHER



caramel

### CAMIRA WOOL



### CAMIRA FABRIC







## **DIMENSIONS**

24"w x 22.8"d x 31.8"h

### **WEIGHT**

13 lbs

### **CUBIC FEET**

8.5

### **SPECIAL ORDER**

min. of 8 required

### COM req.

1.5 yd

#### **BASE**

Walnut & Natural Veneer / Black / Gold