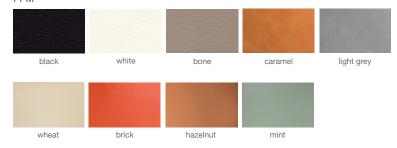

## **CAPRI WOOD**







Capri Wood is a contemporary dining chair with a comfortable upholstered seat and backrest on wood legs which are plastic tipped. The wood base is available in solid beech wood in walnut and wenge colour finish as well as American walnut. The seat has a steel structure with "S" shape springs for extra flexibility and strength. Capri Wool is also available in a lower seat (stool seat) upon desire. This steel frame is moulded by injecting polyurethane foam. Capri Wood is suitable for both residential and commercial use.

#### PPM



## CAMIRA WOOL



#### **LOW BACK**

#### PPM



# .....

**DIMENSIONS** 

19"w x 22.5"d x 32.5"h

#### **WEIGHT**

19 lbs

## **CUBIC FEET**

16

## **SPECIAL ORDER**

min. of 8 required

#### COM req.

1.6 yd

## **BASE**

Solid Beech Walnut, Wenge & Natural Finish / American Walnut