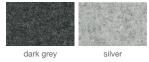

## **CAPRI WOOD**







Capri Wood is a contemporary dining chair with a comfortable upholstered seat and backrest on wood legs which are plastic tipped. The wood base is available in solid beech wood in walnut and wenge colour finish as well as American walnut. The seat has a steel structure with "S" shape springs for extra flexibility and strength. Capri Wool is also available in a lower seat (stool seat) upon desire. This steel frame is moulded by injecting polyurethane foam. Capri Wood is suitable for both residential and commercial use.

#### PPM



## CAMIRA WOOL



#### **LOW BACK**

#### PPM



# .....

**DIMENSIONS** 

19"w x 22.5"d x 32.5"h

#### **WEIGHT**

19 lbs

## **CUBIC FEET**

16

## **SPECIAL ORDER**

min. of 8 required

#### COM req.

1.6 yd

## **BASE**

Solid Beech Walnut, Wenge & Natural Finish / American Walnut