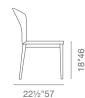

ry dining chair with a comfortable upholstered seat and backrest on wood legs which are plastic tipped. The wood base is available in solid beech wood in walnut and wenge colour finish as well as American walnut. The seat has a steel structure with "S" shape springs for extra flexibility and strength. Capri Wool is also available in a lower seat (stool seat) upon desire. This steel frame is moulded by injecting polyurethane foam. Capri Wood is suitable for both residential and commercial use.

#### PPM



## CAMIRA WOOL



#### **LOW BACK**

#### PPM



# .....

**DIMENSIONS** 

19"w x 22.5"d x 32.5"h

#### **WEIGHT**

19 lbs

## **CUBIC FEET**

16

## **SPECIAL ORDER**

min. of 8 required

#### COM req.

1.6 yd

## **BASE**

Solid Beech Walnut, Wenge & Natural Finish / American Walnut