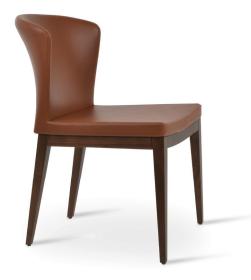

## **CAPRI WOOD**

Capri Wood is a contemporary dining chair with a comfortable upholstered seat and backrest on wood legs which are plastic tipped. The wood base is available in solid beech wood in walnut and wenge colour finish as well as American walnut. The seat has a steel structure with "S" shape springs for extra flexibility and strength. Capri Wool is also available in a lower seat (stool seat) upon desire. This steel frame is moulded by injecting polyurethane foam. Capri Wood is suitable for both residential and commercial use.

# .....

**DIMENSIONS** 

19"w x 22.5"d x 32.5"h

## **BASE**

Solid Beech Walnut, Wenge & Natural Finish / American Walnut