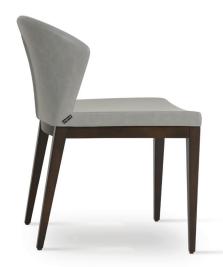

## **CAPRI WOOD**

Capri Wood is a contemporary dining chair with a comfortable upholstered seat and backrest on wood legs which are plastic tipped. The wood base is available in solid beech wood in walnut and wenge colour finish as well as American walnut. The seat has a steel structure with "S" shape springs for extra flexibility and strength. Capri Wool is also available in a lower seat (stool seat) upon desire. This steel frame is moulded by injecting polyurethane foam. Capri Wood is suitable for both residential and commercial use.

# .....

**DIMENSIONS** 

19"w x 22.5"d x 32.5"h

## **BASE**

Solid Beech Walnut, Wenge & Natural Finish / American Walnut