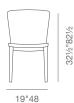

rary dining chair with a comfortable upholstered seat and backrest on wood legs which are plastic tipped. The wood base is available in solid beech wood in walnut and wenge colour finish as well as American walnut. The seat has a steel structure with "S" shape springs for extra flexibility and strength. Capri Wool is also available in a lower seat (stool seat) upon desire. This steel frame is moulded by injecting polyurethane foam. Capri Wood is suitable for both residential and commercial use.

#### PPM



## CAMIRA WOOL



#### **LOW BACK**

#### PPM



# .....

**DIMENSIONS** 

19"w x 22.5"d x 32.5"h

#### **WEIGHT**

19 lbs

## **CUBIC FEET**

16

## **SPECIAL ORDER**

min. of 8 required

#### COM req.

1.6 yd

## **BASE**

Solid Beech Walnut, Wenge & Natural Finish / American Walnut